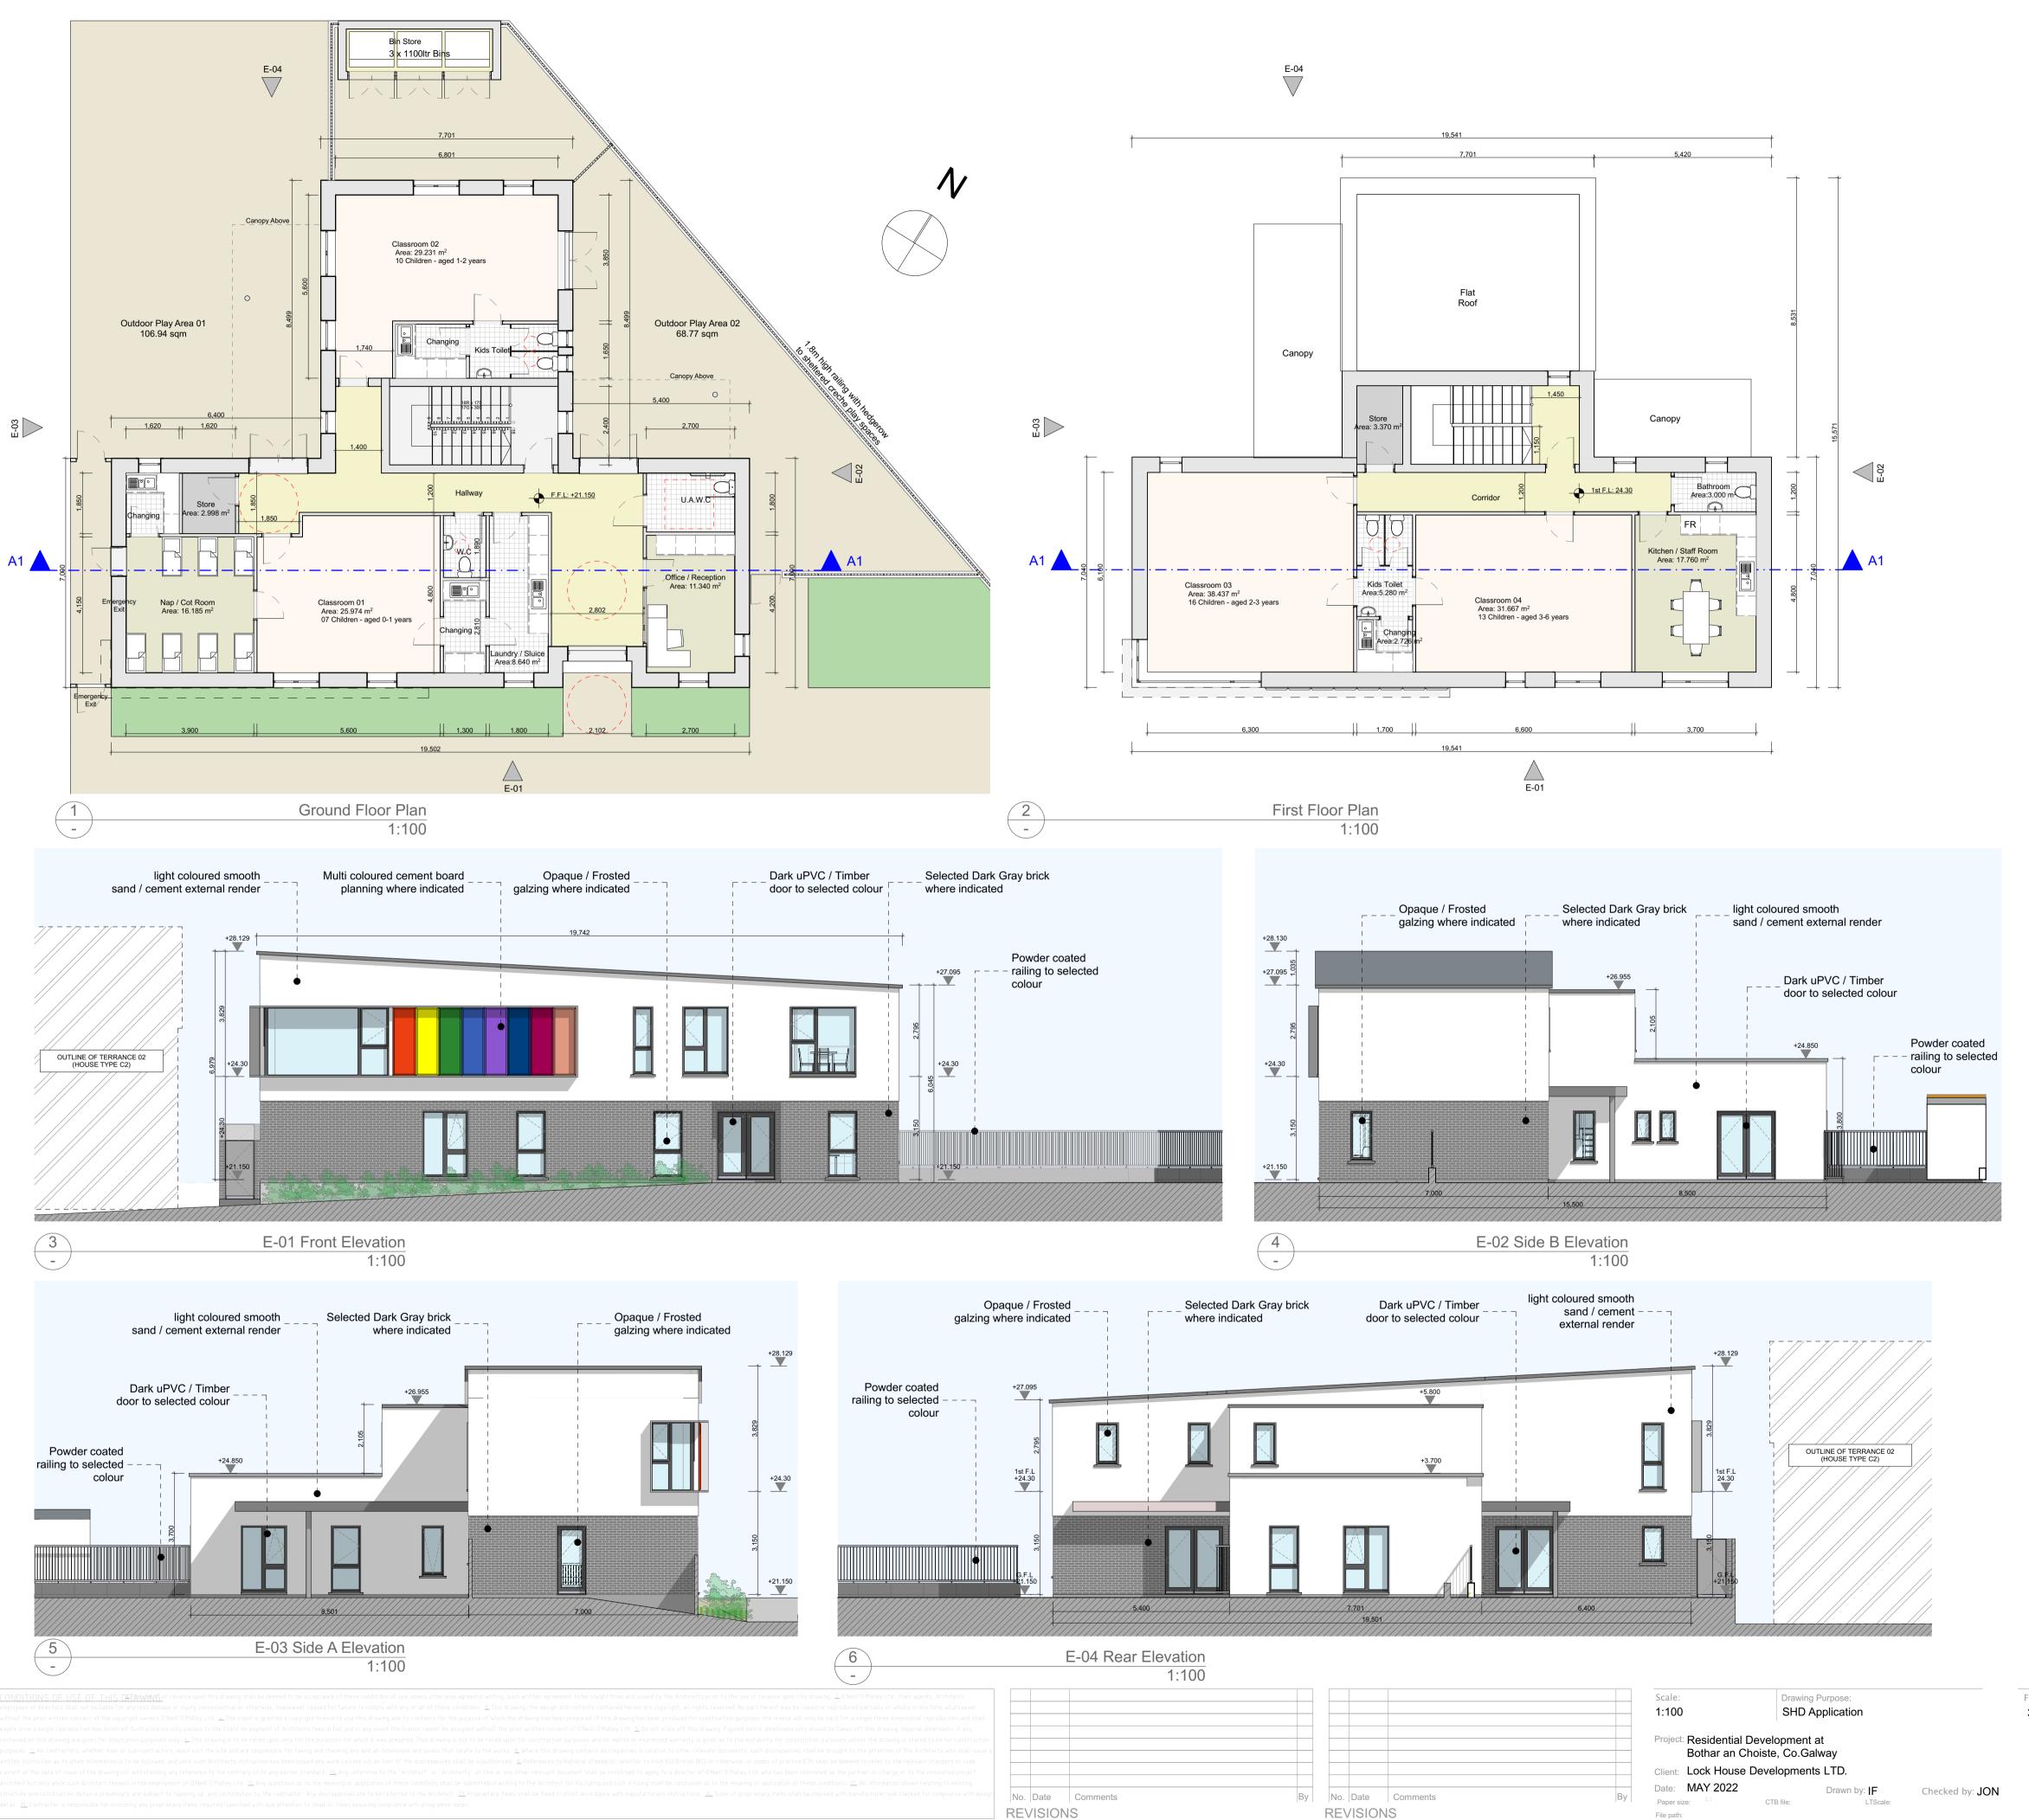

### **Creche Statistics:**

| Class 01 | 0 - 1 years | - Circa 25.9sqm | 07 No. Children / 2no. Adult |
|----------|-------------|-----------------|------------------------------|
| Class 02 | 1 - 2 years | - Circa 29.2sqm | 10 No. Children / 2no. Adult |
| Class 03 | 2 - 3 years | - Circa 38.4sqm | 16 No. Children / 2no. Adult |
| Class 04 | 3 - 6 years | - Circa 31.6sgm | 13 No. Children / 2no. Adult |

TOTAL Children/ Adults = 46 no. Children/ 08no. Adults

#### **Overall site Requirement for Childcare:**

170 no. residential units on site.

20 childcare spaces to be provided for every 75 units (Childcare regulations 2006) **46 no. Childcare** spaces required [(170/75)\*20 = 45.3]

## **Creche Carparking requirement:**

Galway City Development plan 2017-2023 - Table 11.5 Car parking requirement 1 space for every 20 sqm of operational space. Overall Creche floor area: 300.36sqm -: Operational space 158.9sqm

Total Car park requirement : 7.9 spaces - 05 no. Provided

### **External Play space:**

Galway City Development plan 2017-2023 - Section 11.13 Childcare Facilities - provision of an outdoor play area for full day services at a rate of 55% of the gross floor area of the childcare facility will normally be required. - For sessional services, after school care/facilities and drop-in facilities the provision of open space is desirable but not an essential requirement.

Overall Creche floor area: 300.36sqm 55% of 300.36 sqm = 165.19sqm required external playspace.

175.71sqm external play space provided

- 1. Grey / Brindle selected brick
- 2. Dark coloured uPVC/ powdercoated metal rainwater goods
- 3. Dark coloured uPVC/ timber frame/ Aluclad window frames 4. Coloured rainscreen cladding
- 5. Light coloured external nap render

3.09 Creche Building - Plans & Elevations

Project No. Drawing No. Rev. 3060

18151

Block 2, Parkmore, Galway. Republic of Ireland T: +353 (0)91 771033 E: info@onom.ie W: onom.ie