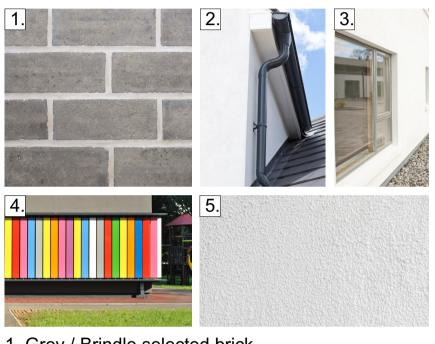

Overall Creche floor area: 300.36sqm 55% of 300.36 sqm = 165.19sqm required external playspace.

175.71sqm external play space provided

- 1. Grey / Brindle selected brick
- 2. Dark coloured uPVC/ powdercoated metal rainwater goods
- 3. Dark coloured uPVC/ timber frame/ Aluclad window frames 4. Coloured rainscreen cladding
- 5. Light coloured external nap render

MATERIAL PALETTE