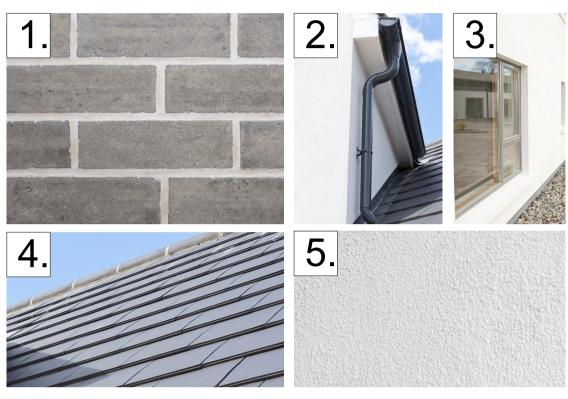

TOTAL FLOOR AREA: 90.73 sqm (Excl. Stairs)

'\*' Indicated that the unit is handed

MATERIAL PALETTE

REFER TO ARCHITECT'S SITE LAYOUT PLAN 3004 FOR FINISHED FLOOR LEVELS & NORTH ORIENTATIONS.

THIS DRAWING TO BE READ IN CONJUNCTION WITH ARCHITECT'S DRAWINGS, CONSULTANT ENGINEER'S DRAWINGS AND SPECIFICATIONS.