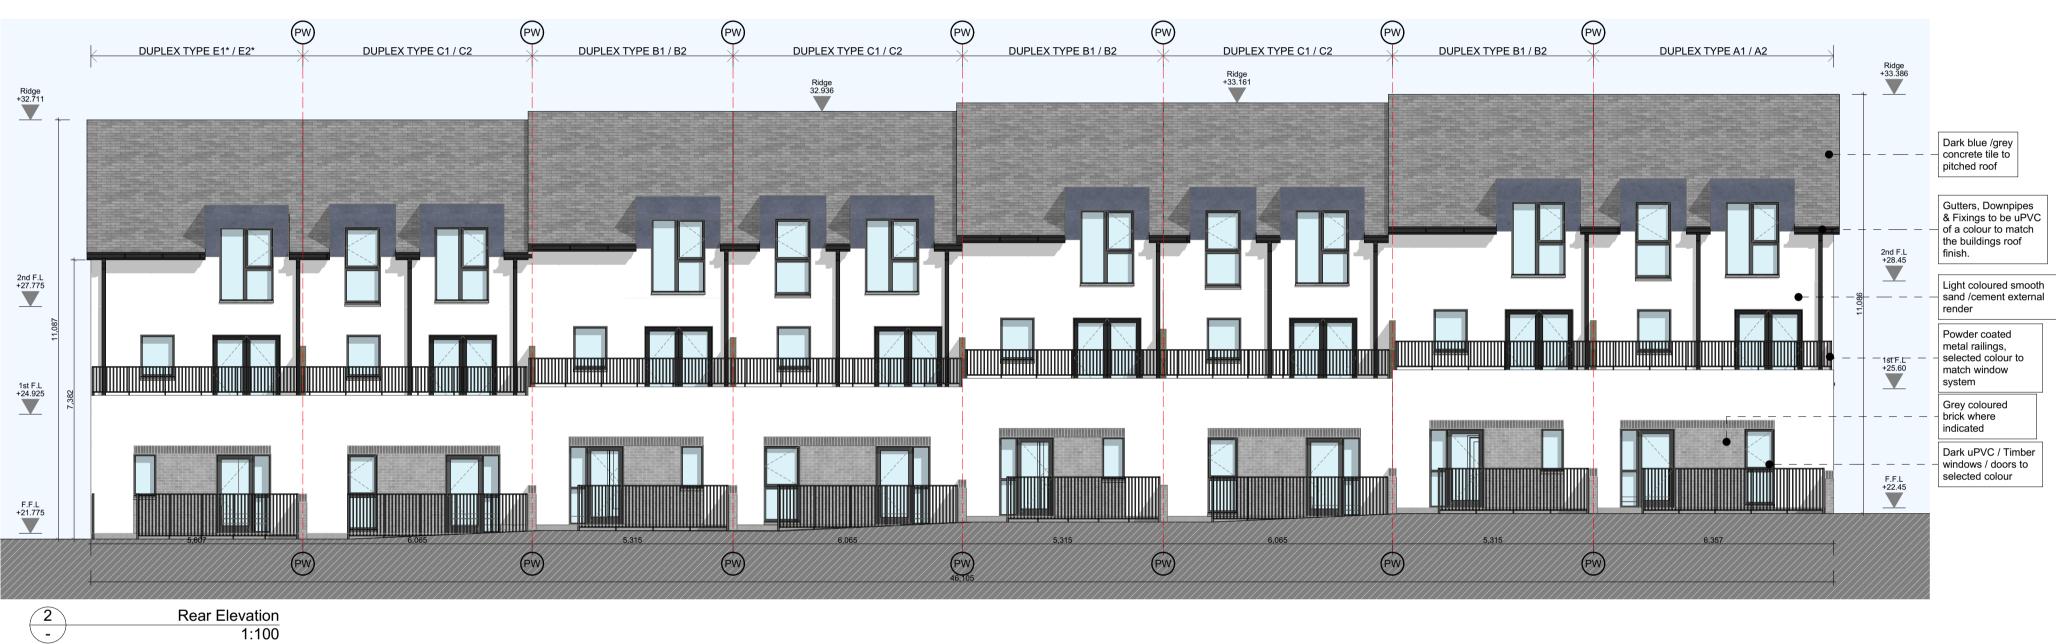

TOTAL FLOOR AREA: 90.73 sqm (Excl. Stairs)

'\*' Indicated that the unit is handed

MATERIAL PALETTE

REFER TO ARCHITECT'S SITE LAYOUT PLAN 3004 FOR FINISHED FLOOR LEVELS & NORTH ORIENTATIONS.

THIS DRAWING TO BE READ IN CONJUNCTION WITH ARCHITECT'S DRAWINGS, CONSULTANT ENGINEER'S DRAWINGS AND SPECIFICATIONS.