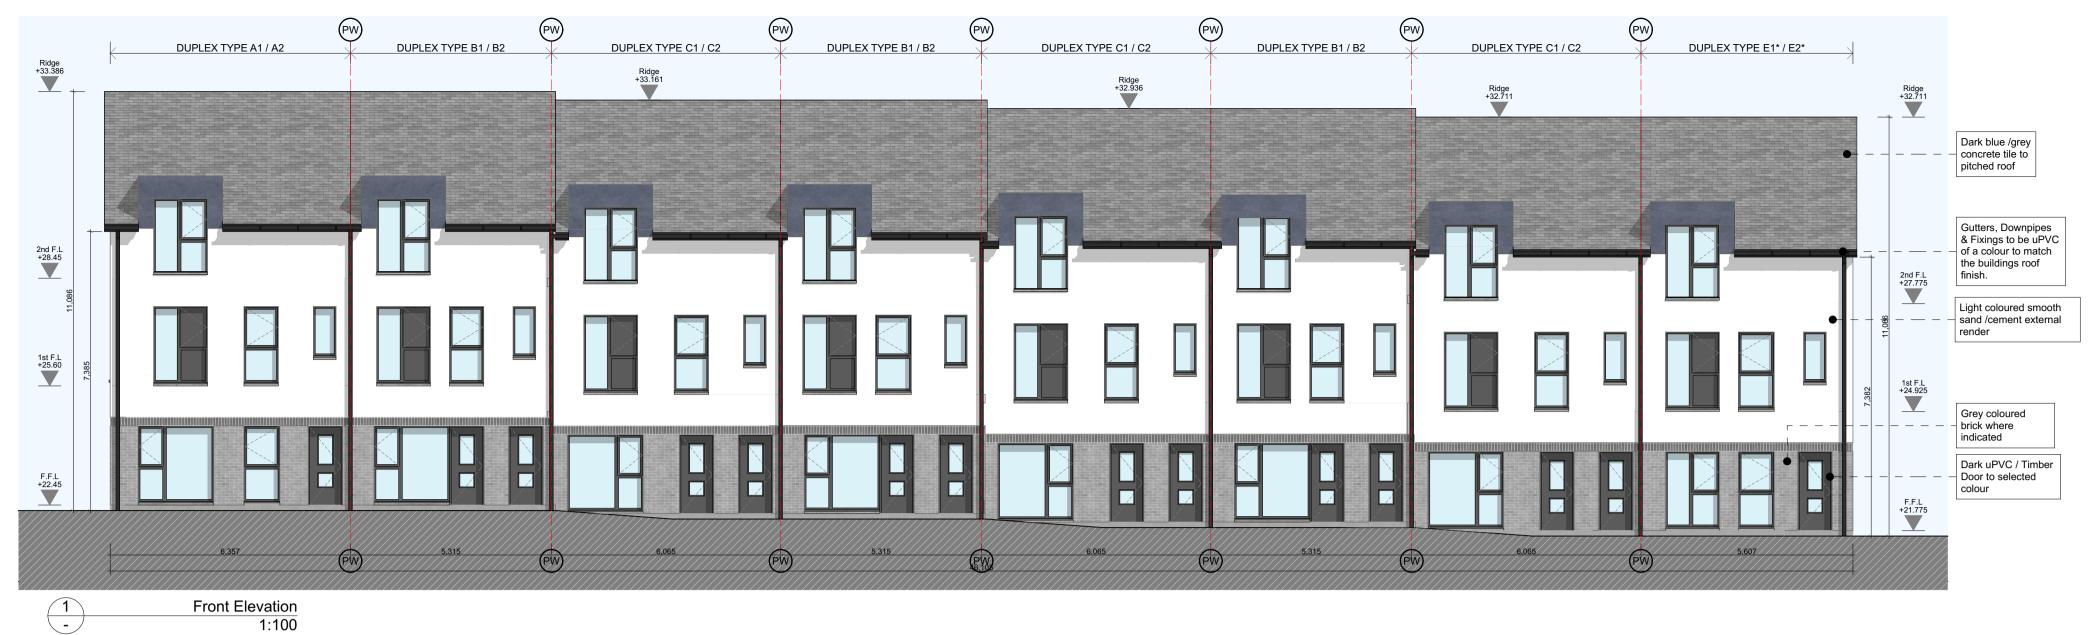

TOTAL FLOOR AREA: 90.73 sqm (Excl. Stairs)

'\*' Indicated that the unit is handed

MATERIAL PALETTE

REFER TO ARCHITECT'S SITE LAYOUT PLAN 3004 FOR FINISHED FLOOR LEVELS & NORTH ORIENTATIONS.

THIS DRAWING TO BE READ IN CONJUNCTION WITH ARCHITECT'S DRAWINGS, CONSULTANT ENGINEER'S DRAWINGS AND SPECIFICATIONS.