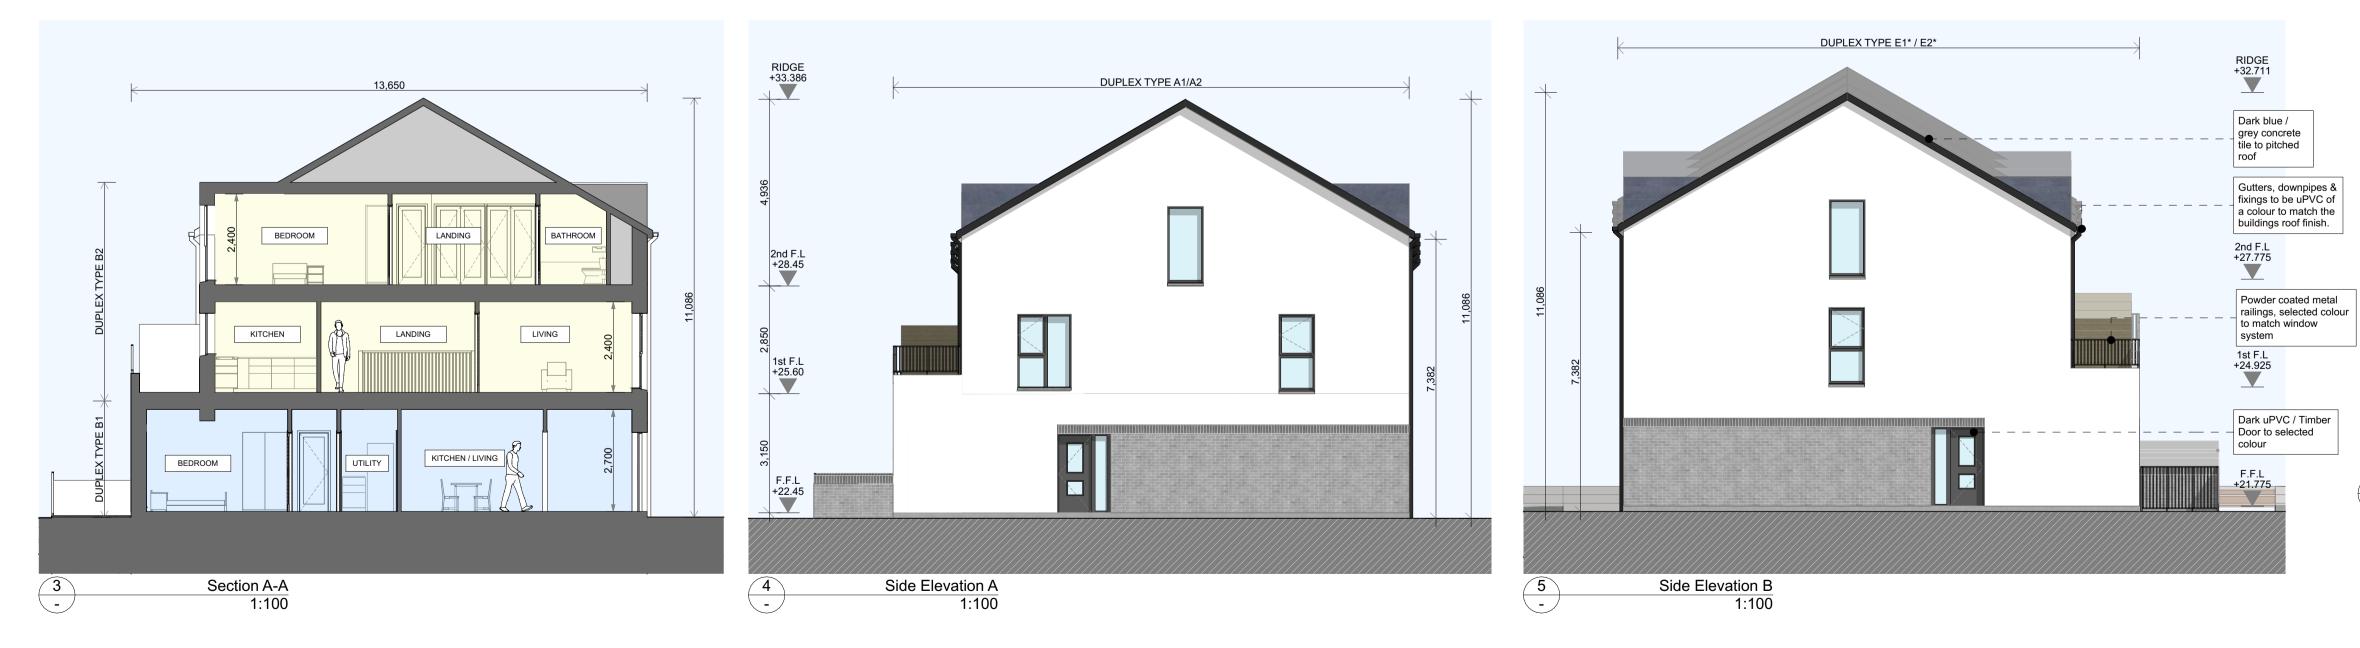

## **GROUND FLOOR UNITS**

TYPE 'A1' TOTAL FLOOR AREA:

TYPE 'B1' 1 bed (2 Person) Duplex Mid-Terrace TOTAL FLOOR AREA: 58.44 sqm

TYPE 'C1'

2 bed (3 Person) Duplex Mid-Terrace TOTAL FLOOR AREA: 66.66 sqm

**TYPE 'E1\*'** 

TOTAL FLOOR AREA:

'\*' Indicated that the unit is handed

2 bed (3 Person) Corner Duplex Terrace 68.07 sqm

<u>1 bed (2 Person) Corner Duplex Terrace</u> 58.44 sqm

## FIRST / SECOND FLOOR UNITS

TYPE 'A2' 3 bed (5 Person) Corner Duplex Terrace TOTAL FLOOR AREA: 108.29 sqm (Excl. Stairs) TYPE 'B2' 2 bed (4 Person) Duplex Mid-Terrace TOTAL FLOOR AREA: 90.73 sqm (Excl. Stairs) TYPE 'C2' 3 bed (5 Person) Duplex Mid-Terrace TOTAL FLOOR AREA: 108.29 sqm (Excl. Stairs) **TYPE 'E2\*'** 2 bed (4 Person) Corner Duplex Terrace

TOTAL FLOOR AREA: 90.73 sqm (Excl. Stairs)

'\*' Indicated that the unit is handed

MATERIAL PALETTE

REFER TO ARCHITECT'S SITE LAYOUT PLAN 3004 FOR FINISHED FLOOR LEVELS & NORTH ORIENTATIONS.

THIS DRAWING TO BE READ IN CONJUNCTION WITH ARCHITECT'S DRAWINGS, CONSULTANT ENGINEER'S DRAWINGS AND SPECIFICATIONS.