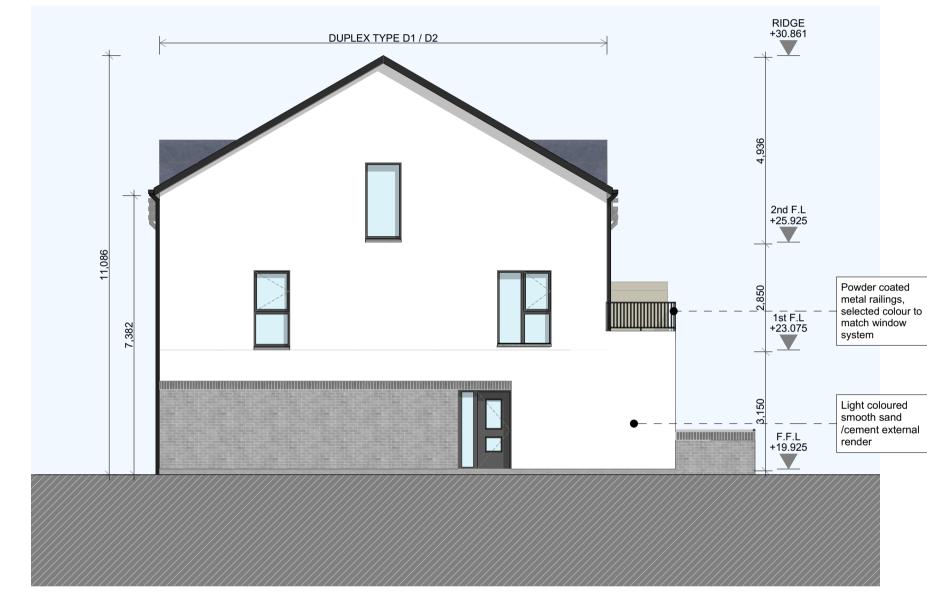

3 **Rear Elevation** 1:100

instructions. 14. Sizes of proprietary items shall be checked with manufacturer and checked for compliance with design detail. 15. Contractor is responsible for procuring any proprietary items required/specified with due attention to 'lead-in' times ensuring compliance with programme date

conditions. <u>12.</u> All

<u>GROUND</u>

TYPE 'E1' <u>1 bed (2 P</u> TOTAL FL

TYPE 'C1' <u>2 bed (3 P</u> TOTAL FLO

TYPE 'B1' <u>1 bed (2 F</u> TOTAL FL

TYPE 'D1' <u>2 bed (3 P</u>

TOTAL FLO

4 Side Elevation B

| D FLOOR UNITS                       |             | FIRST / SECOND FLOO                         | FIRST / SECOND FLOOR UNITS                                        |  |  |
|-------------------------------------|-------------|---------------------------------------------|-------------------------------------------------------------------|--|--|
| <b>1'</b><br>Person) Duplex Mid-    | Terrace     | <b>TYPE 'E2'</b><br>2 bed (4 Person) Duplex | Mid-Terrace                                                       |  |  |
| LOOR AREA:                          | 58.44 sqm   | TOTAL FLOOR AREA:                           | 90.73 sqm (Excl. Stairs)                                          |  |  |
| 1'<br>Person) Corner Dup            | lex Terrace | TYPE 'C2'<br>3 bed (5 Person) Duplex        | <b>TYPE 'C2'</b><br><u>3 bed (5 Person) Duplex Mid-Terrace</u>    |  |  |
| LOOR AREA:                          | 68.07 sqm   | TOTAL FLOOR AREA:                           | 108.29 sqm (Excl. Stairs)                                         |  |  |
| 1'<br>Person) Corner Dup            | lex Terrace | TYPE 'B2'<br>2 bed (4 Person) Corner        | <b>TYPE 'B2'</b><br>2 bed (4 Person) Corner Duplex Terrace        |  |  |
| LOOR AREA:                          | 58.44 sqm   | TOTAL FLOOR AREA:                           | 90.73 sqm (Excl. Stairs)                                          |  |  |
| 1'<br>Person) Corner Duplex Terrace |             | TYPE 'D2'<br>3 bed (5 Person) Corner [      | <b>TYPE 'D2'</b><br><u>3 bed (5 Person) Corner Duplex Terrace</u> |  |  |
| LOOR AREA:                          | 68.07 sqm   | TOTAL FLOOR AREA:                           | 108.29 sqm (Excl. Stairs)                                         |  |  |