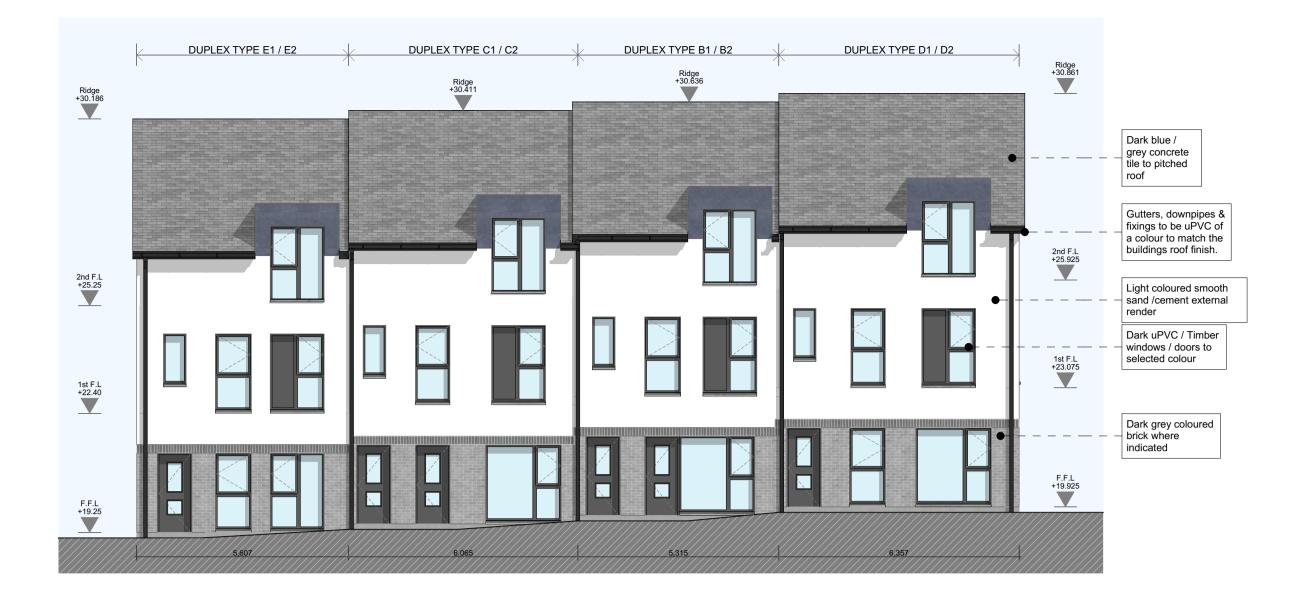

conditions. <u>12.</u> All

<u>GROUND</u>

TYPE 'E1' <u>1 bed (2 P</u> TOTAL FL

TYPE 'C1' <u>2 bed (3 P</u> TOTAL FLO

TYPE 'B1' <u>1 bed (2 F</u> TOTAL FL

TYPE 'D1' <u>2 bed (3 P</u>

TOTAL FLO

4 Side Elevation B

| D FLOOR UNITS                       |             | FIRST / SECOND FLOO                         | FIRST / SECOND FLOOR UNITS                                        |  |  |
|-------------------------------------|-------------|---------------------------------------------|-------------------------------------------------------------------|--|--|
| <b>1'</b><br>Person) Duplex Mid-    | Terrace     | <b>TYPE 'E2'</b><br>2 bed (4 Person) Duplex | Mid-Terrace                                                       |  |  |
| LOOR AREA:                          | 58.44 sqm   | TOTAL FLOOR AREA:                           | 90.73 sqm (Excl. Stairs)                                          |  |  |
| 1'<br>Person) Corner Dup            | lex Terrace | TYPE 'C2'<br>3 bed (5 Person) Duplex        | <b>TYPE 'C2'</b><br><u>3 bed (5 Person) Duplex Mid-Terrace</u>    |  |  |
| LOOR AREA:                          | 68.07 sqm   | TOTAL FLOOR AREA:                           | 108.29 sqm (Excl. Stairs)                                         |  |  |
| 1'<br>Person) Corner Dup            | lex Terrace | TYPE 'B2'<br>2 bed (4 Person) Corner        | <b>TYPE 'B2'</b><br>2 bed (4 Person) Corner Duplex Terrace        |  |  |
| LOOR AREA:                          | 58.44 sqm   | TOTAL FLOOR AREA:                           | 90.73 sqm (Excl. Stairs)                                          |  |  |
| 1'<br>Person) Corner Duplex Terrace |             | TYPE 'D2'<br>3 bed (5 Person) Corner [      | <b>TYPE 'D2'</b><br><u>3 bed (5 Person) Corner Duplex Terrace</u> |  |  |
| LOOR AREA:                          | 68.07 sqm   | TOTAL FLOOR AREA:                           | 108.29 sqm (Excl. Stairs)                                         |  |  |

MATERIAL PALETTE

Architecture + Project Management

T: +353 (0)91 771033

E: info@onom.ie

W: onom.ie