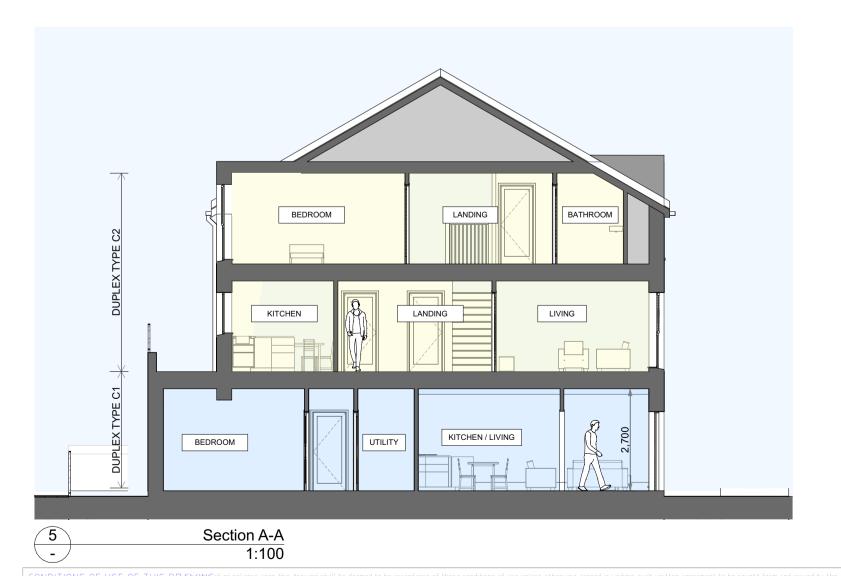

conditions. <u>12.</u> All

<u>GROUND</u>

TYPE 'E1' <u>1 bed (2 P</u> TOTAL FL

TYPE 'C1' <u>2 bed (3 P</u> TOTAL FLO

TYPE 'B1' <u>1 bed (2 F</u> TOTAL FL

TYPE 'D1' <u>2 bed (3 P</u>

TOTAL FLO

4 Side Elevation B

| D FLOOR UNITS                       |             | FIRST / SECOND FLOO                         | FIRST / SECOND FLOOR UNITS                                        |  |  |
|-------------------------------------|-------------|---------------------------------------------|-------------------------------------------------------------------|--|--|
| <b>1'</b><br>Person) Duplex Mid-    | Terrace     | <b>TYPE 'E2'</b><br>2 bed (4 Person) Duplex | Mid-Terrace                                                       |  |  |
| LOOR AREA:                          | 58.44 sqm   | TOTAL FLOOR AREA:                           | 90.73 sqm (Excl. Stairs)                                          |  |  |
| 1'<br>Person) Corner Dup            | lex Terrace | TYPE 'C2'<br>3 bed (5 Person) Duplex        | <b>TYPE 'C2'</b><br><u>3 bed (5 Person) Duplex Mid-Terrace</u>    |  |  |
| LOOR AREA:                          | 68.07 sqm   | TOTAL FLOOR AREA:                           | 108.29 sqm (Excl. Stairs)                                         |  |  |
| 1'<br>Person) Corner Dup            | lex Terrace | TYPE 'B2'<br>2 bed (4 Person) Corner        | <b>TYPE 'B2'</b><br>2 bed (4 Person) Corner Duplex Terrace        |  |  |
| LOOR AREA:                          | 58.44 sqm   | TOTAL FLOOR AREA:                           | 90.73 sqm (Excl. Stairs)                                          |  |  |
| 1'<br>Person) Corner Duplex Terrace |             | TYPE 'D2'<br>3 bed (5 Person) Corner [      | <b>TYPE 'D2'</b><br><u>3 bed (5 Person) Corner Duplex Terrace</u> |  |  |
| LOOR AREA:                          | 68.07 sqm   | TOTAL FLOOR AREA:                           | 108.29 sqm (Excl. Stairs)                                         |  |  |