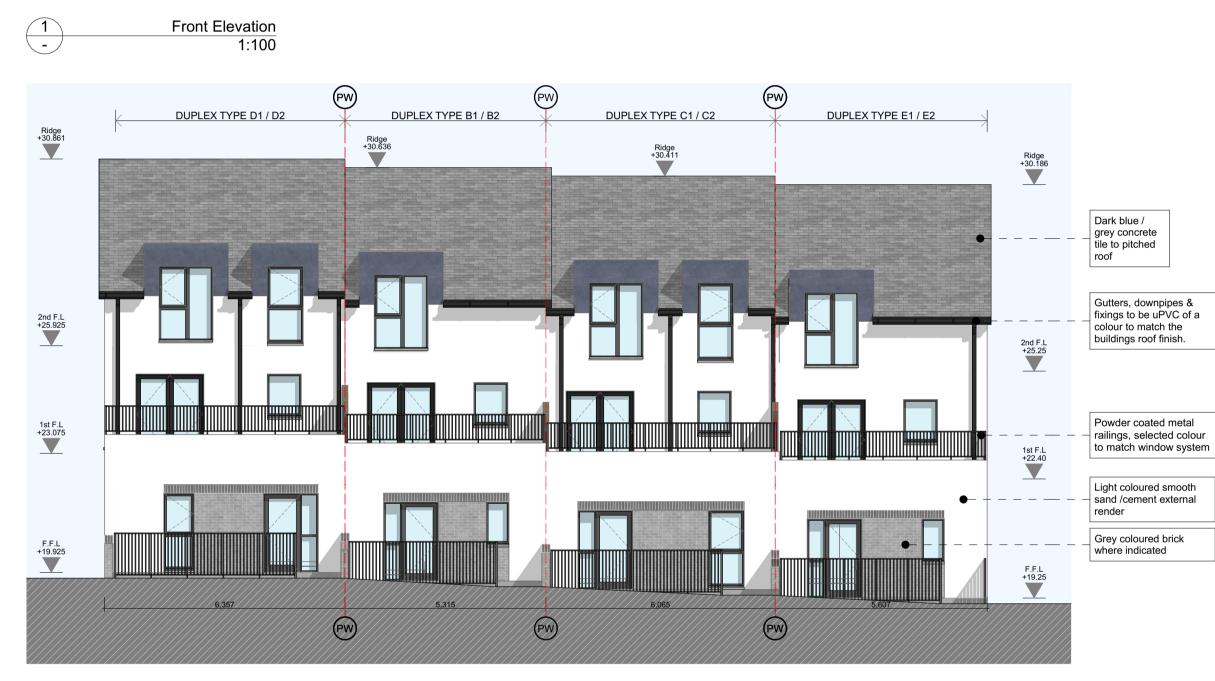

conditions. <u>12.</u> All

<u>GROUND</u>

TYPE 'E1' <u>1 bed (2 P</u> TOTAL FL

TYPE 'C1' <u>2 bed (3 P</u> TOTAL FLO

TYPE 'B1' <u>1 bed (2 F</u> TOTAL FL

TYPE 'D1' <u>2 bed (3 P</u>

TOTAL FLO

4 Side Elevation B

| D FLOOR UNITS                       |             | FIRST / SECOND FLOO                         | FIRST / SECOND FLOOR UNITS                                        |  |  |
|-------------------------------------|-------------|---------------------------------------------|-------------------------------------------------------------------|--|--|
| <b>1'</b><br>Person) Duplex Mid-    | Terrace     | <b>TYPE 'E2'</b><br>2 bed (4 Person) Duplex | Mid-Terrace                                                       |  |  |
| LOOR AREA:                          | 58.44 sqm   | TOTAL FLOOR AREA:                           | 90.73 sqm (Excl. Stairs)                                          |  |  |
| 1'<br>Person) Corner Dup            | lex Terrace | TYPE 'C2'<br>3 bed (5 Person) Duplex        | <b>TYPE 'C2'</b><br><u>3 bed (5 Person) Duplex Mid-Terrace</u>    |  |  |
| LOOR AREA:                          | 68.07 sqm   | TOTAL FLOOR AREA:                           | 108.29 sqm (Excl. Stairs)                                         |  |  |
| 1'<br>Person) Corner Dup            | lex Terrace | TYPE 'B2'<br>2 bed (4 Person) Corner        | <b>TYPE 'B2'</b><br>2 bed (4 Person) Corner Duplex Terrace        |  |  |
| LOOR AREA:                          | 58.44 sqm   | TOTAL FLOOR AREA:                           | 90.73 sqm (Excl. Stairs)                                          |  |  |
| 1'<br>Person) Corner Duplex Terrace |             | TYPE 'D2'<br>3 bed (5 Person) Corner [      | <b>TYPE 'D2'</b><br><u>3 bed (5 Person) Corner Duplex Terrace</u> |  |  |
| LOOR AREA:                          | 68.07 sqm   | TOTAL FLOOR AREA:                           | 108.29 sqm (Excl. Stairs)                                         |  |  |

MATERIAL PALETTE

Architecture + Project Management

T: +353 (0)91 771033

E: info@onom.ie

W: onom.ie