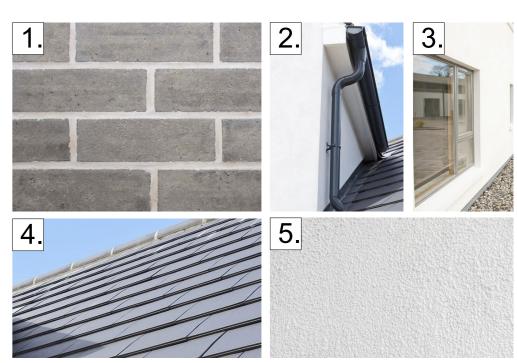

**GROUND FLOOR UNITS** 

TOTAL FLOOR AREA:

TOTAL FLOOR AREA:

TOTAL FLOOR AREA:

TOTAL FLOOR AREA:

1 bed (2 Person) Duplex Mid-Terrace

2 bed (3 Person) Corner Duplex Terrace

1 bed (2 Person) Corner Duplex Terrace

2 bed (3 Person) Corner Duplex Terrace

58.44 sqm

68.07 sqm

58.44 sqm

68.07 sqm

TYPE 'E1'

TYPE 'C1'

TYPE 'B1'

TYPE 'D1'

2 bed (4 Person) Duplex Mid-Terrace TOTAL FLOOR AREA: 90.73 sqm (Excl. Stairs)

TYPE 'C2' 3 bed (5 Person) Duplex Mid-Terrace

TOTAL FLOOR AREA: 108.29 sqm (Excl. Stairs)

TYPE 'B2' 2 bed (4 Person) Corner Duplex Terrace

TOTAL FLOOR AREA: 90.73 sqm (Excl. Stairs)

TYPE 'D2' 3 bed (5 Person) Corner Duplex Terrace

108.29 sqm (Excl. Stairs) TOTAL FLOOR AREA:







PW

P.O.S Area: 12.28 m<sup>2</sup>

Area: 3.48 m<sup>2</sup>

Bedroom 2 Area: 13.46 m²

Kitchen / Living /Dining Area: 31.36 m<sup>2</sup>

Bathroom Area: 4.09 m²

Bathroom Area: 4.49 m<sup>2</sup>

P.O.S Area: 11.55 m<sup>2</sup>

Kitchen / Living / Dining Area: 25.58 m<sup>2</sup>

Area: 8.69 m

P.O.S Area: 10.71 m<sup>2</sup>

Kitchen / Living /Dining Area: 26.55 m<sup>2</sup>

P.O.S Area: 12.67 m<sup>2</sup>

Bedroom 2 Area: 13.41 m<sup>2</sup>

Heat Pump WM DR

Utility Area: 4.43 m<sup>2</sup>

Bedroom 1 Area: 7.40 m<sup>2</sup>

Area: 6.16 m<sup>2</sup>



REFER TO ARCHITECT'S SITE LAYOUT PLAN 3004 FOR FINISHED FLOOR LEVELS & NORTH ORIENTATIONS.

THIS DRAWING TO BE READ IN CONJUNCTION WITH ARCHITECT'S DRAWINGS, CONSULTANT ENGINEER'S DRAWINGS AND SPECIFICATIONS.

Architecture +