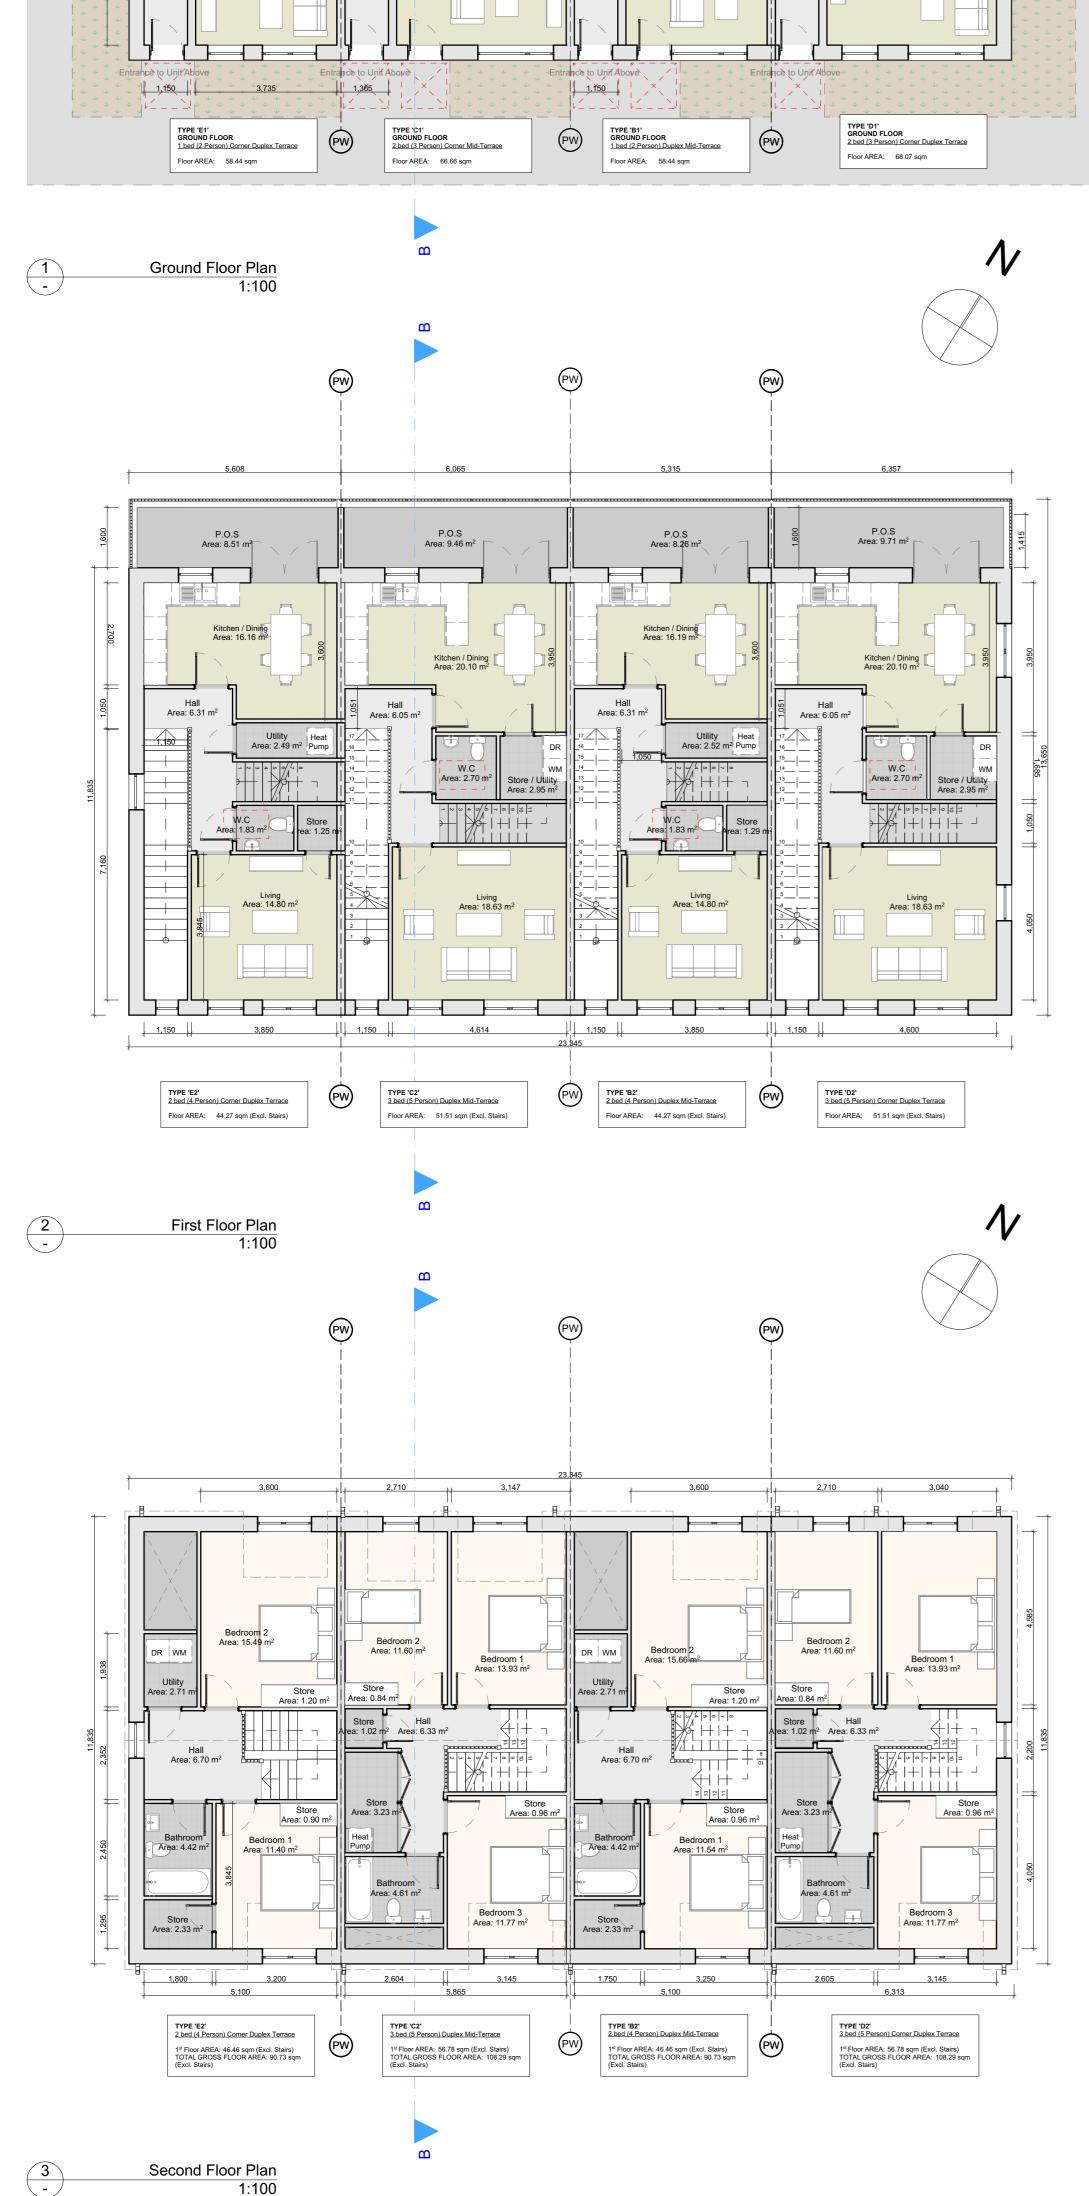

**GROUND FLOOR UNITS** 

TOTAL FLOOR AREA:

TOTAL FLOOR AREA:

TOTAL FLOOR AREA:

TOTAL FLOOR AREA:

1 bed (2 Person) Duplex Mid-Terrace

2 bed (3 Person) Corner Duplex Terrace

1 bed (2 Person) Corner Duplex Terrace

2 bed (3 Person) Corner Duplex Terrace

58.44 sqm

68.07 sqm

58.44 sqm

68.07 sqm

TYPE 'E1'

TYPE 'C1'

TYPE 'B1'

TYPE 'D1'

2 bed (4 Person) Duplex Mid-Terrace TOTAL FLOOR AREA: 90.73 sqm (Excl. Stairs)

TYPE 'C2' 3 bed (5 Person) Duplex Mid-Terrace

TOTAL FLOOR AREA: 108.29 sqm (Excl. Stairs)

TYPE 'B2' 2 bed (4 Person) Corner Duplex Terrace

TOTAL FLOOR AREA: 90.73 sqm (Excl. Stairs)

TYPE 'D2' 3 bed (5 Person) Corner Duplex Terrace

108.29 sqm (Excl. Stairs) TOTAL FLOOR AREA:

PW

P.O.S Area: 12.28 m<sup>2</sup>

Area: 3.48 m<sup>2</sup>

Bedroom 2 Area: 13.46 m²

Kitchen / Living /Dining Area: 31.36 m<sup>2</sup>

Bathroom Area: 4.09 m²

Bathroom Area: 4.49 m<sup>2</sup>

P.O.S Area: 11.55 m<sup>2</sup>

Kitchen / Living / Dining Area: 25.58 m<sup>2</sup>

Area: 8.69 m

P.O.S Area: 10.71 m<sup>2</sup>

Kitchen / Living /Dining Area: 26.55 m<sup>2</sup>

P.O.S Area: 12.67 m<sup>2</sup>

Bedroom 2 Area: 13.41 m<sup>2</sup>

Heat Pump WM DR

Utility Area: 4.43 m<sup>2</sup>

Bedroom 1 Area: 7.40 m<sup>2</sup>

Area: 6.16 m<sup>2</sup>