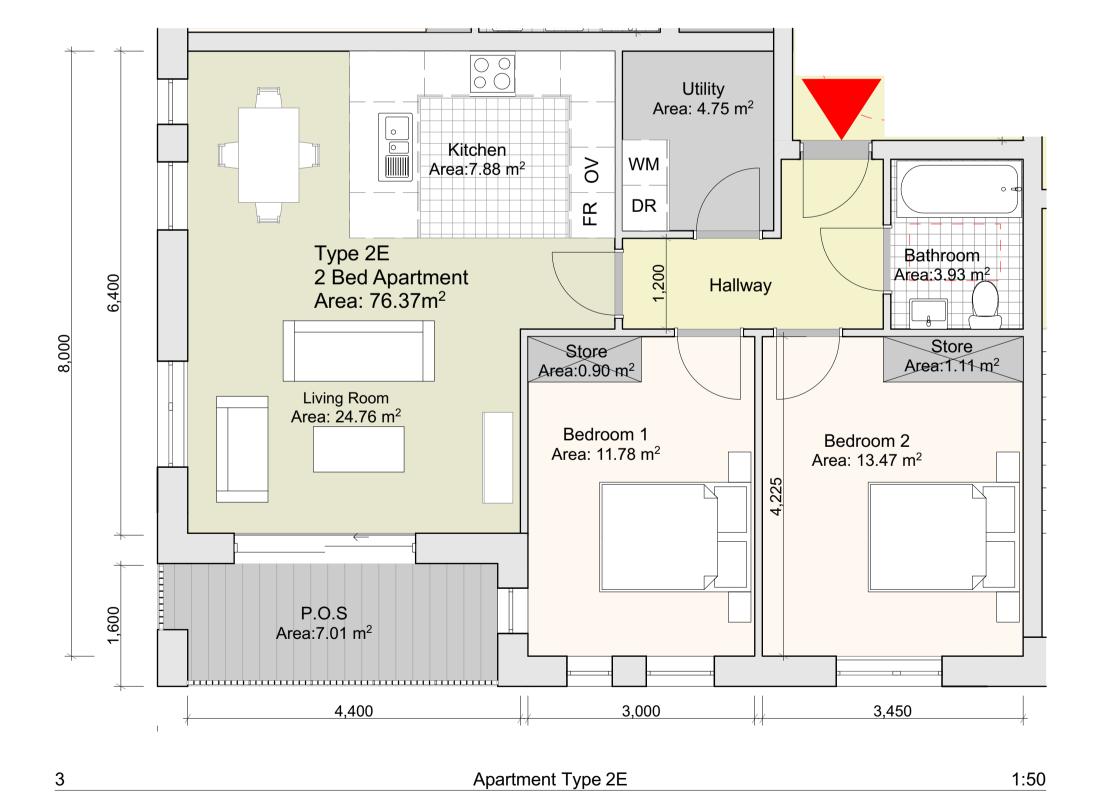

| Apartment Type 2E |       |  |
|-------------------|-------|--|
| Room Name         | Area  |  |
| Bathroom          | 3.93  |  |
| Bedroom 1         | 11.78 |  |
| Bedroom 2         | 13.47 |  |
| Kitchen           | 7.88  |  |
| Living Room       | 24.76 |  |
| Store             | 2.01  |  |
| Utility           | 4.75  |  |

Gross Floor Area: 76.37 m<sup>2</sup> Combined Storage: 6.76 m<sup>2</sup>

A R C H I T E C T U R E

18151

Project No. Drawing No. Rev. 3048 -Block 2, Galway Technology Park, Parkmore, Galway. Republic of Ireland T: +353 (0)91 771033 E: info@onom.ie W: onom.ie