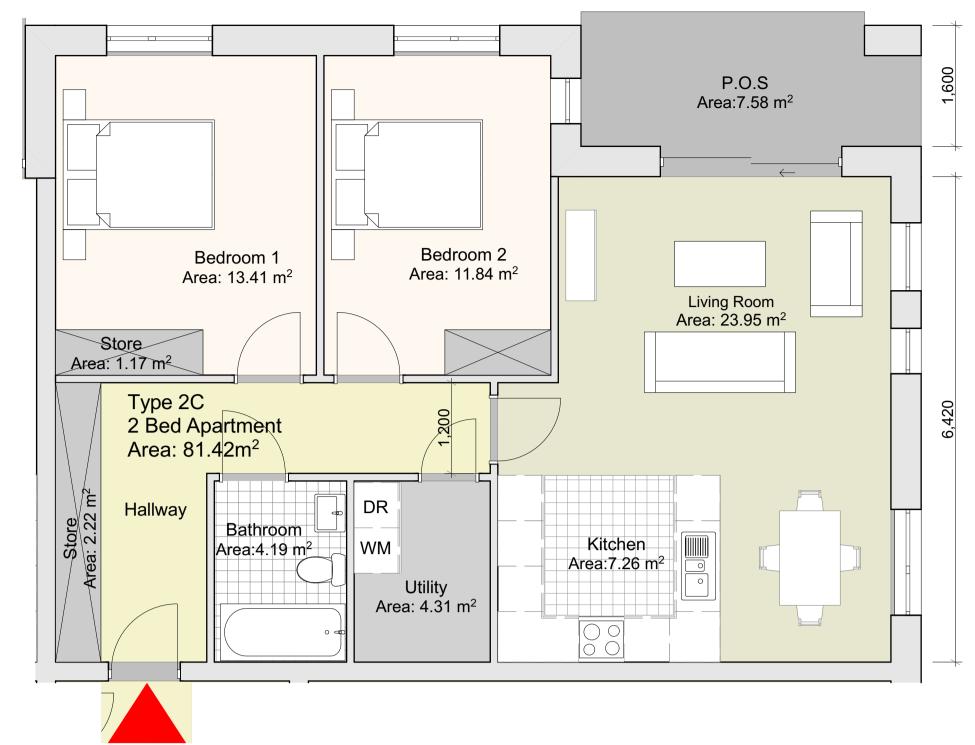

| Apartment Type 2C |       |  |
|-------------------|-------|--|
| Room Name         | Area  |  |
| Bathroom          | 4.19  |  |
| Bedroom 1         | 13.41 |  |
| Bedroom 2         | 11.84 |  |
| Kitchen           | 7.26  |  |
| Living Room       | 23.95 |  |
| P.O.S             | 7.58  |  |
| Store             | 3.39  |  |
| Utility           | 4.31  |  |

Gross Floor Area: 81.42 m<sup>2</sup> Combined Storage: 7.7 m<sup>2</sup>

Area: 4.32 m<sup>2</sup> Bathroom Area:3.93 m DR Type 2D Bedroom 1 2 Bed Apartment Area: 77.76m<sup>2</sup> Hallway Area: 12.40 m<sup>2</sup> Store Area:1.08 m<sup>2</sup> Bedroom 2 Kitchen Area: 13.42 m<sup>2</sup> Area:11.70 m<sup>2</sup> Livin<mark>g Room</mark> P.O.S Area: 18.36 m<sup>2</sup> Area:7.10 m<sup>2</sup> 1,600 6,300 3,050 11,850 1:50

Gross Floor Area: 77.76 m<sup>2</sup> Combined Storage: 7.44 m<sup>2</sup>

| 1 | Apartment Type 2C | 1:50 |
|---|-------------------|------|
|   |                   |      |
|   |                   |      |
|   |                   |      |