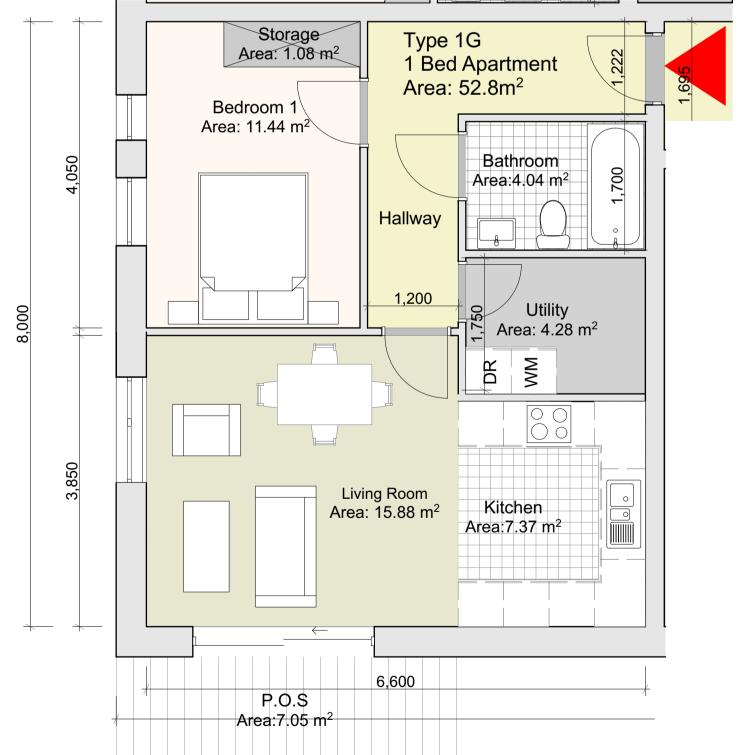

Gross Floor Area: 52.21 m<sup>2</sup> Combined Storage: 5.33 m<sup>2</sup>

| Apartment Type 1G |       |  |
|-------------------|-------|--|
| Room Name         | Area  |  |
| Bathroom          | 4.04  |  |
| Bedroom 1         | 11.44 |  |
| Kitchen           | 7.37  |  |
| Living Room       | 15.88 |  |
| Storage           | 1.08  |  |
| Utility           | 4.28  |  |

Gross Floor Area: 52.8 m<sup>2</sup> Combined Storage: 5.36 m<sup>2</sup> Apartment Type 1G

1:50 Apartment 1F

> By No. Date Comments No. Date Comments REVISIONS **REVISIONS**

Scale: Drawing Purpose: 1:50 SHD Application Project: Residential Development at Bothar an Choiste, Castlegar, Co.Galway Client: Lock House Developments LTD. Date: MAY 2022 Drawn by: IF Checked by: JON
Paper size: A1 CTB file: LTScale: