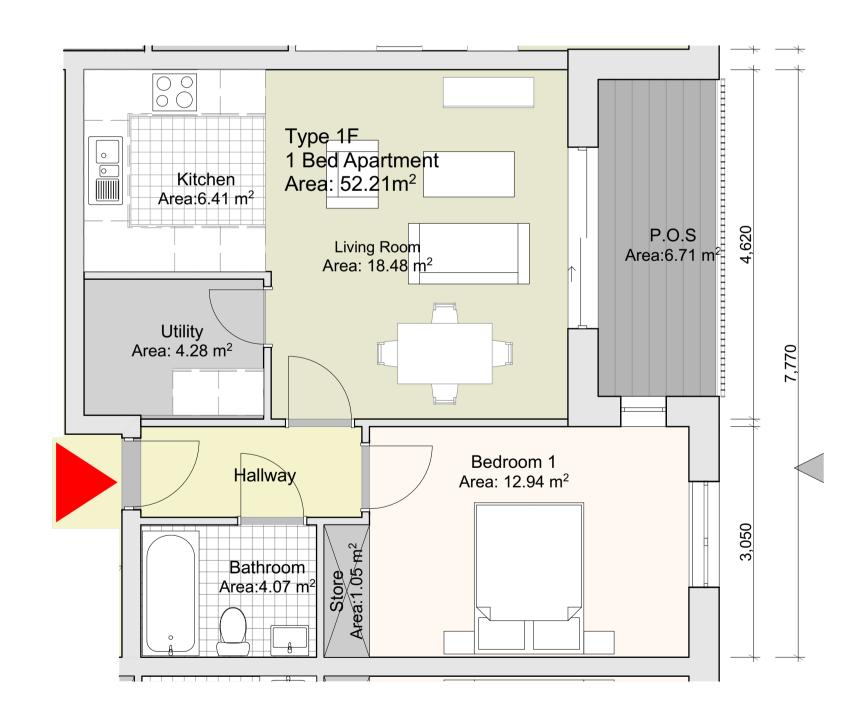

Gross Floor Area: 52.21 m<sup>2</sup> Combined Storage: 5.33 m<sup>2</sup>

| Apartment Type 1G |       |  |
|-------------------|-------|--|
| Room Name         | Area  |  |
| Bathroom          | 4.04  |  |
| Bedroom 1         | 11.44 |  |
| Kitchen           | 7.37  |  |
| Living Room       | 15.88 |  |
| Storage           | 1.08  |  |
| Utility           | 4.28  |  |

Gross Floor Area: 52.8 m<sup>2</sup> Combined Storage: 5.36 m<sup>2</sup> Apartment Type 1G

1:50 Apartment 1F

> By No. Date Comments No. Date Comments REVISIONS **REVISIONS**

Scale: Drawing Purpose: 1:50 SHD Application Project: Residential Development at Bothar an Choiste, Castlegar, Co.Galway Client: Lock House Developments LTD. Date: MAY 2022 Drawn by: IF Checked by: JON
Paper size: A1 CTB file: LTScale: