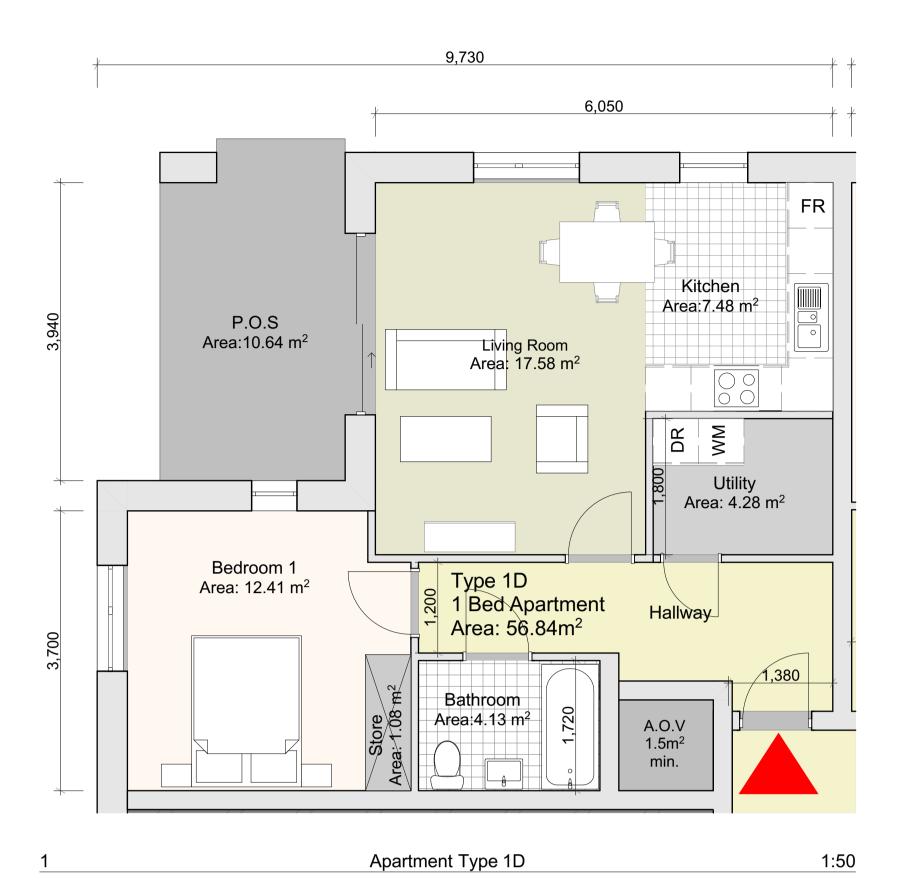

| Apartment Type 1E |  |  |
|-------------------|--|--|
| Area              |  |  |
| 12.02             |  |  |
| 6.19              |  |  |
| 17.27             |  |  |
| 7.11              |  |  |
| 1.08              |  |  |
| 4.28              |  |  |
|                   |  |  |

Gross Floor Area: 52.22 m<sup>2</sup> Combined Storage: 5.36 m<sup>2</sup>



| Apartment Type 1F |       |  |
|-------------------|-------|--|
| Room Name         | Area  |  |
| Bathroom          | 4.07  |  |
| Bedroom 1         | 12.94 |  |
| Kitchen           | 6.41  |  |
| Living Room       | 18.48 |  |
| P.O.S             | 6.71  |  |
| Store             | 1.05  |  |
| Utility           | 4.28  |  |

Gross Floor Area: 52.21 m<sup>2</sup> Combined Storage: 5.33 m<sup>2</sup>



| Apartment Type 1G |