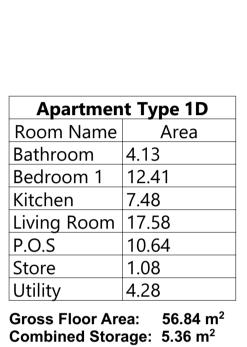

| Apartment Type 1E |  |  |
|-------------------|--|--|
| Area              |  |  |
| 12.02             |  |  |
| 6.19              |  |  |
| 17.27             |  |  |
| 7.11              |  |  |
| 1.08              |  |  |
| 4.28              |  |  |
|                   |  |  |