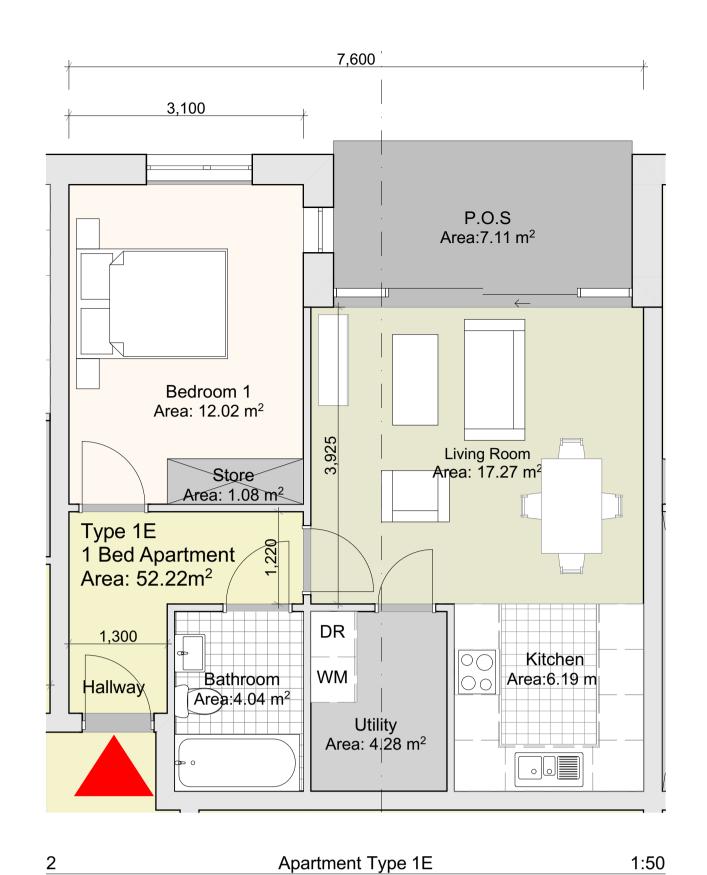

Gross Floor Area: 52.22 m<sup>2</sup> Combined Storage: 5.36 m<sup>2</sup>

| Apartment Type 1F |       |  |
|-------------------|-------|--|
| Room Name         | Area  |  |
| Bathroom          | 4.07  |  |
| Bedroom 1         | 12.94 |  |
| Kitchen           | 6.41  |  |
| Living Room       | 18.48 |  |
| P.O.S             | 6.71  |  |
| Store             | 1.05  |  |
| Utility           | 4.28  |  |

Gross Floor Area: 52.21 m<sup>2</sup> Combined Storage: 5.33 m<sup>2</sup>

| Apartment Type 1G |       |  |
|-------------------|-------|--|
| Room Name         | Area  |  |
| Bathroom          | 4.04  |  |
| Bedroom 1         | 11.44 |  |
| Kitchen           | 7.37  |  |
| Living Room       | 15.88 |  |
| Storage           | 1.08  |  |
| Utility           | 4.28  |  |