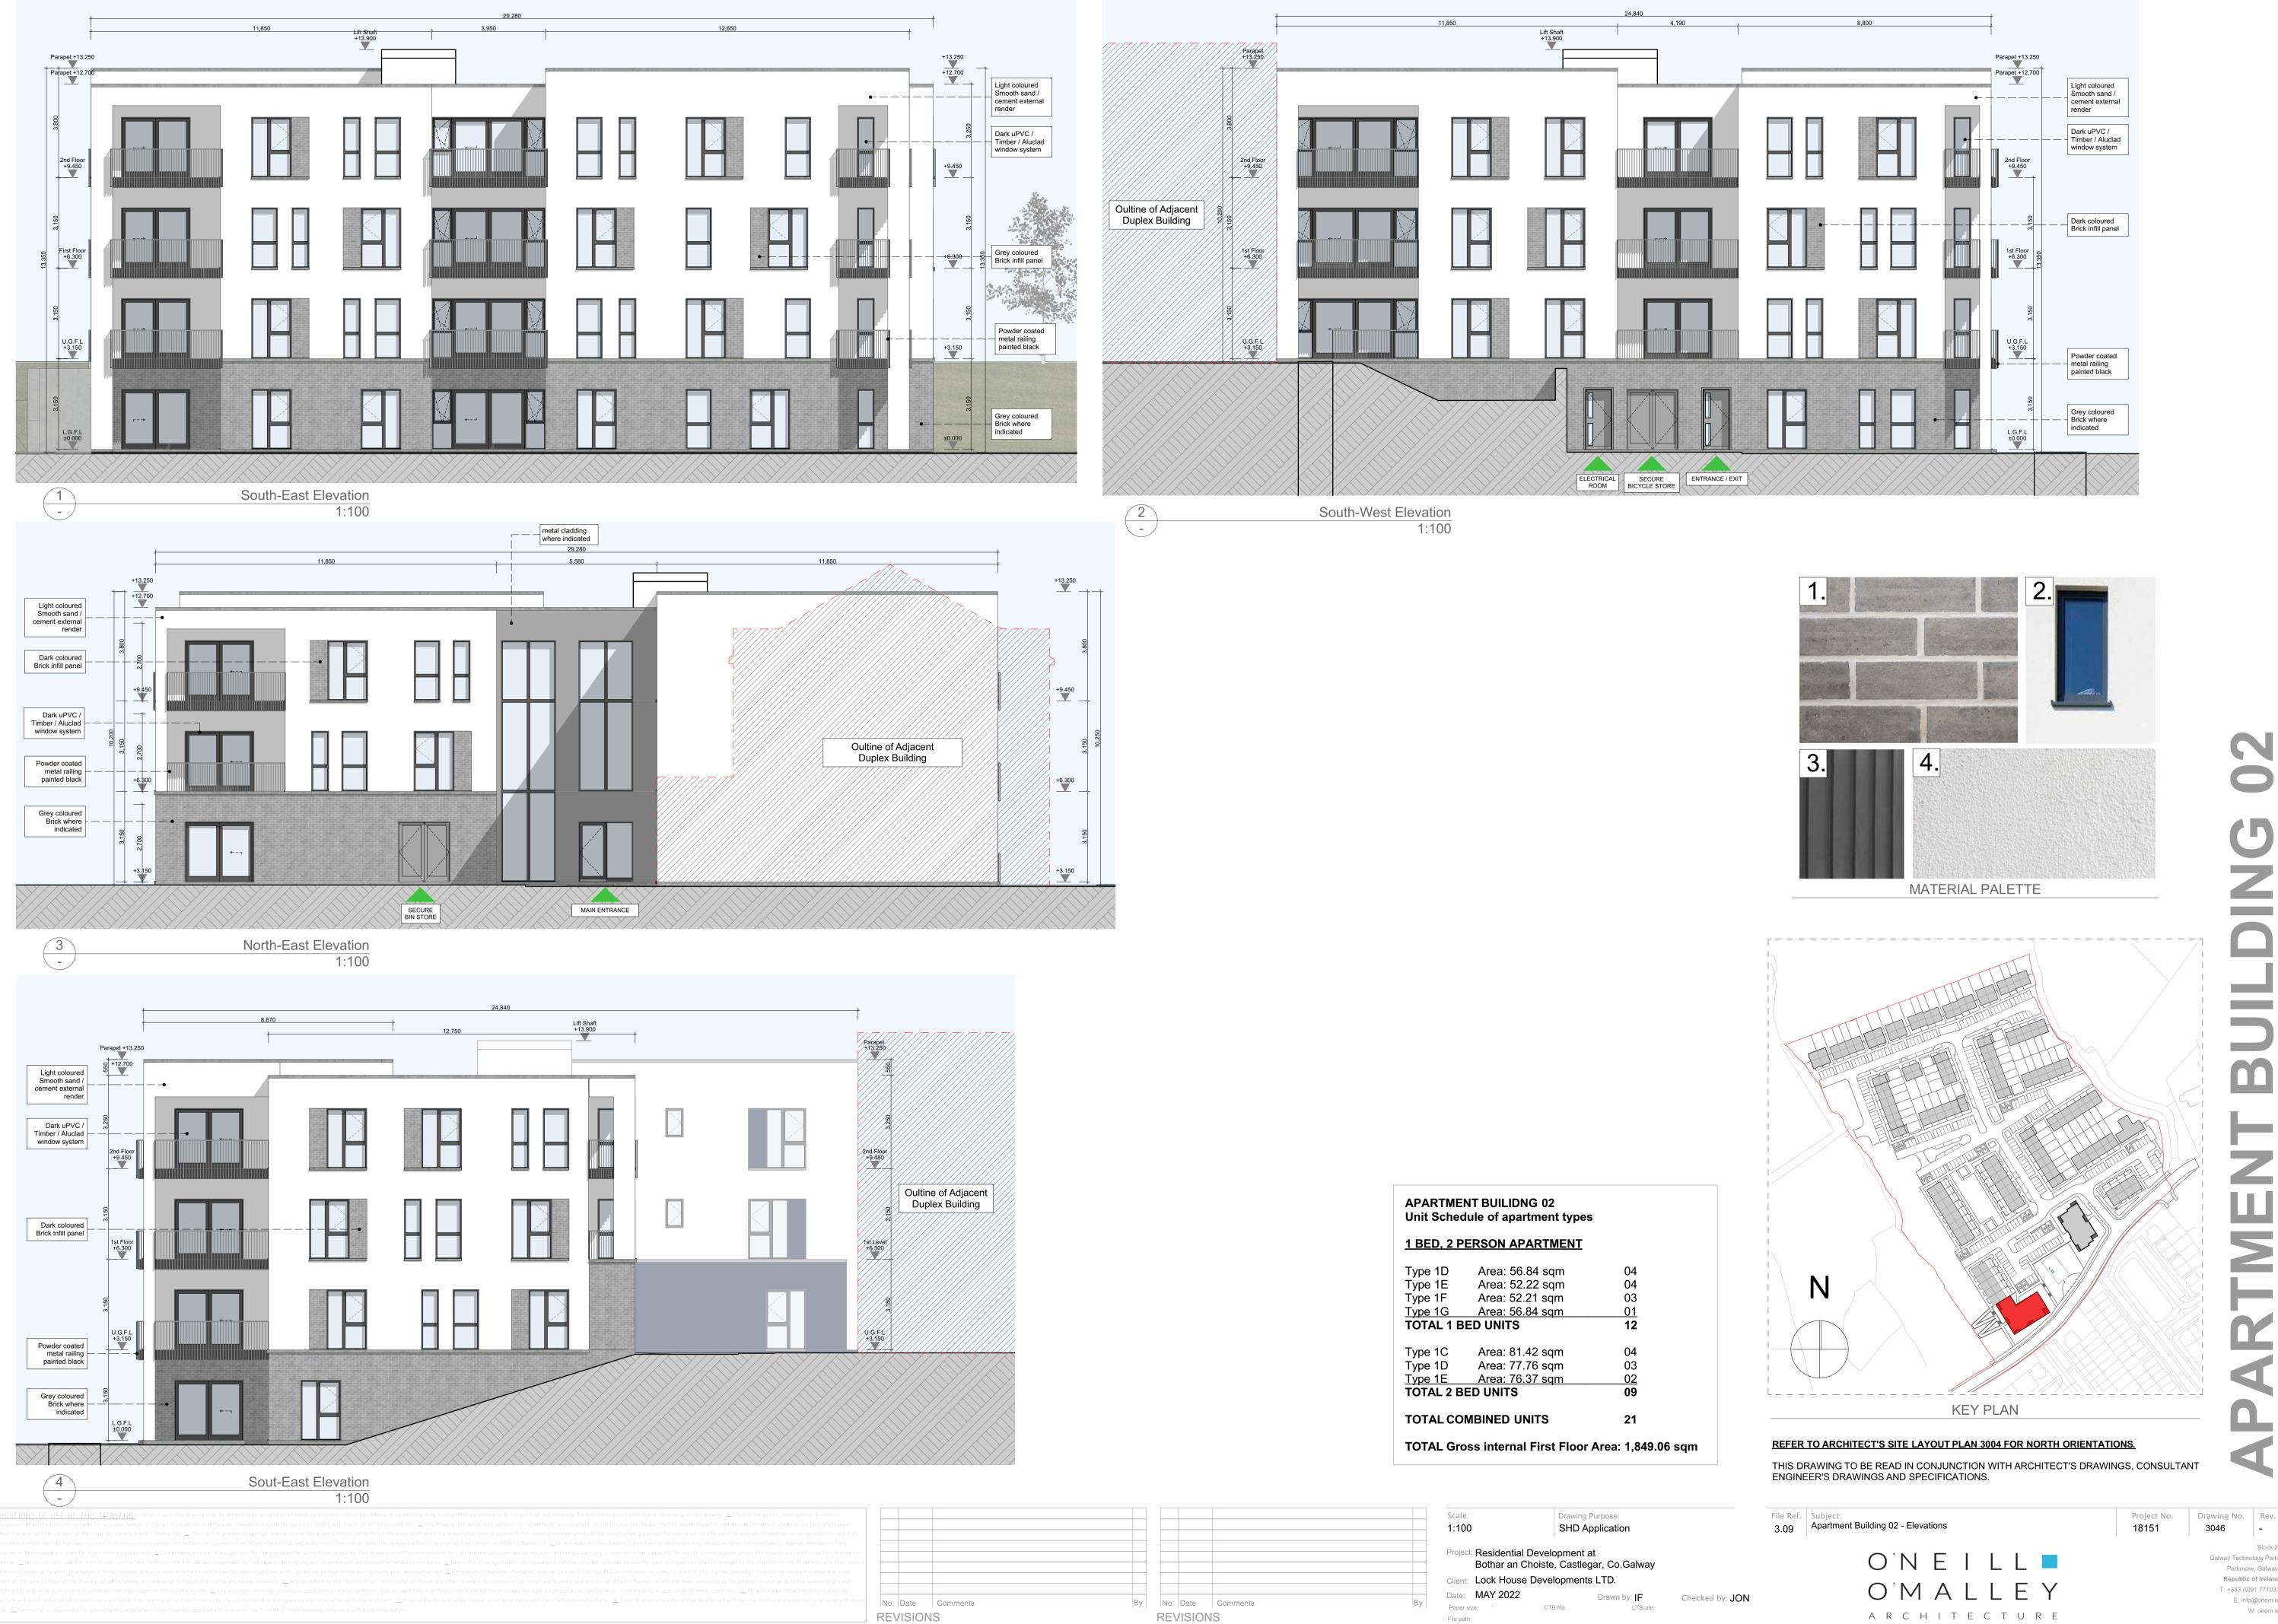

| APARTMENT BUILIDNG 02<br>Unit Schedule of apartment types |                 |    |  |  |  |  |  |
|-----------------------------------------------------------|-----------------|----|--|--|--|--|--|
| <u>1 BED, 2 PERSON APARTMENT</u>                          |                 |    |  |  |  |  |  |
| Type 1D                                                   | Area: 56.84 sqm | 04 |  |  |  |  |  |
|                                                           | Area: 52.22 sqm | 04 |  |  |  |  |  |
| Type 1F                                                   | Area: 52.21 sqm | 03 |  |  |  |  |  |
| Type 1G                                                   | Area: 56.84 sqm | 01 |  |  |  |  |  |
| TOTAL 1 B                                                 | ED UNITS        | 12 |  |  |  |  |  |
| Type 1C                                                   | Area: 81.42 sqm | 04 |  |  |  |  |  |
| Type 1D                                                   | Area: 77.76 sqm | 03 |  |  |  |  |  |
| Type 1E                                                   | Area: 76.37 sqm | 02 |  |  |  |  |  |
| TOTAL 2 B                                                 | ED UNITS        | 09 |  |  |  |  |  |
| TOTAL CO                                                  | MBINED UNITS    | 21 |  |  |  |  |  |
| TOTAL Gross internal First Floor Area: 1,849.06 sqm       |                 |    |  |  |  |  |  |
|                                                           |                 |    |  |  |  |  |  |