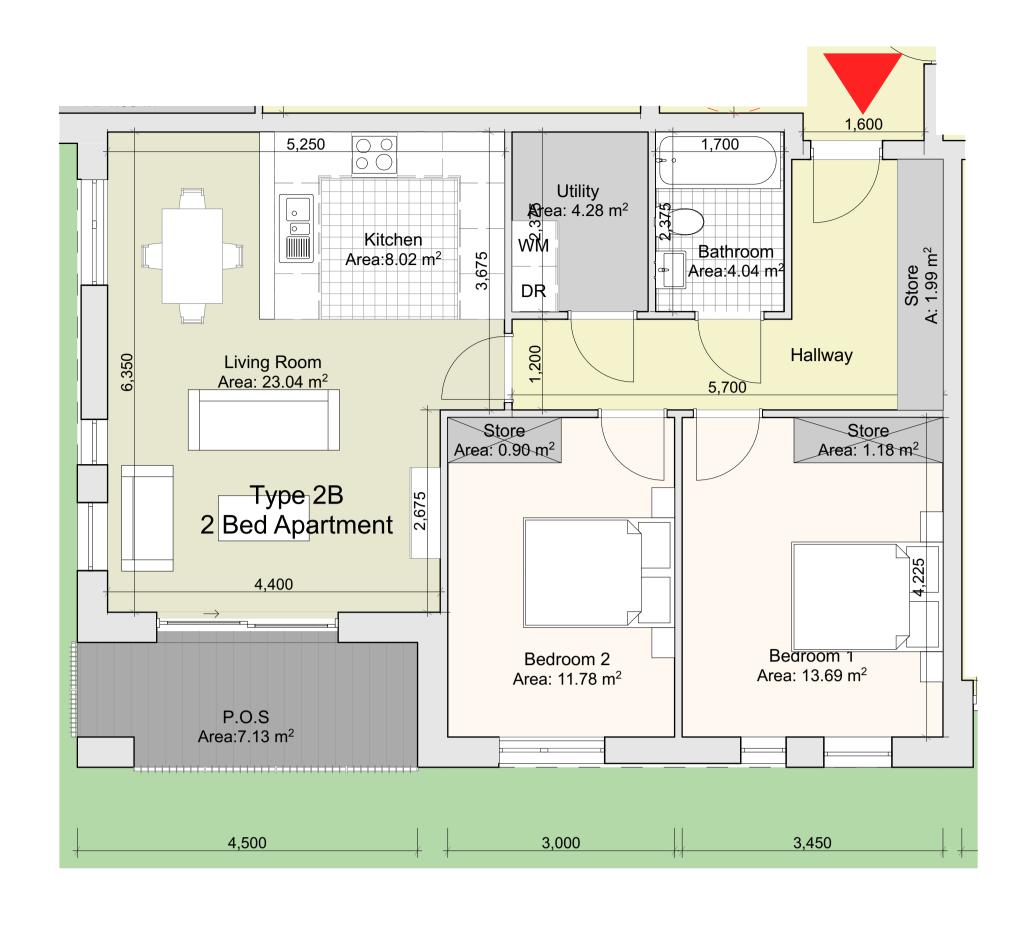

| Apartment Type 2B |       |  |  |  |  |
|-------------------|-------|--|--|--|--|
| Room Name         | Area  |  |  |  |  |
| Bathroom          | 4.04  |  |  |  |  |
| Bedroom 1         | 13.69 |  |  |  |  |
| Bedroom 2         | 11.78 |  |  |  |  |
| Kitchen           | 8.02  |  |  |  |  |
| Living Room       | 23.04 |  |  |  |  |
| Store             | 4.07  |  |  |  |  |
| Utility           | 4.28  |  |  |  |  |

Gross Floor Area: 79.4 m<sup>2</sup> Combined Storage 8.35 m<sup>2</sup>

1:50