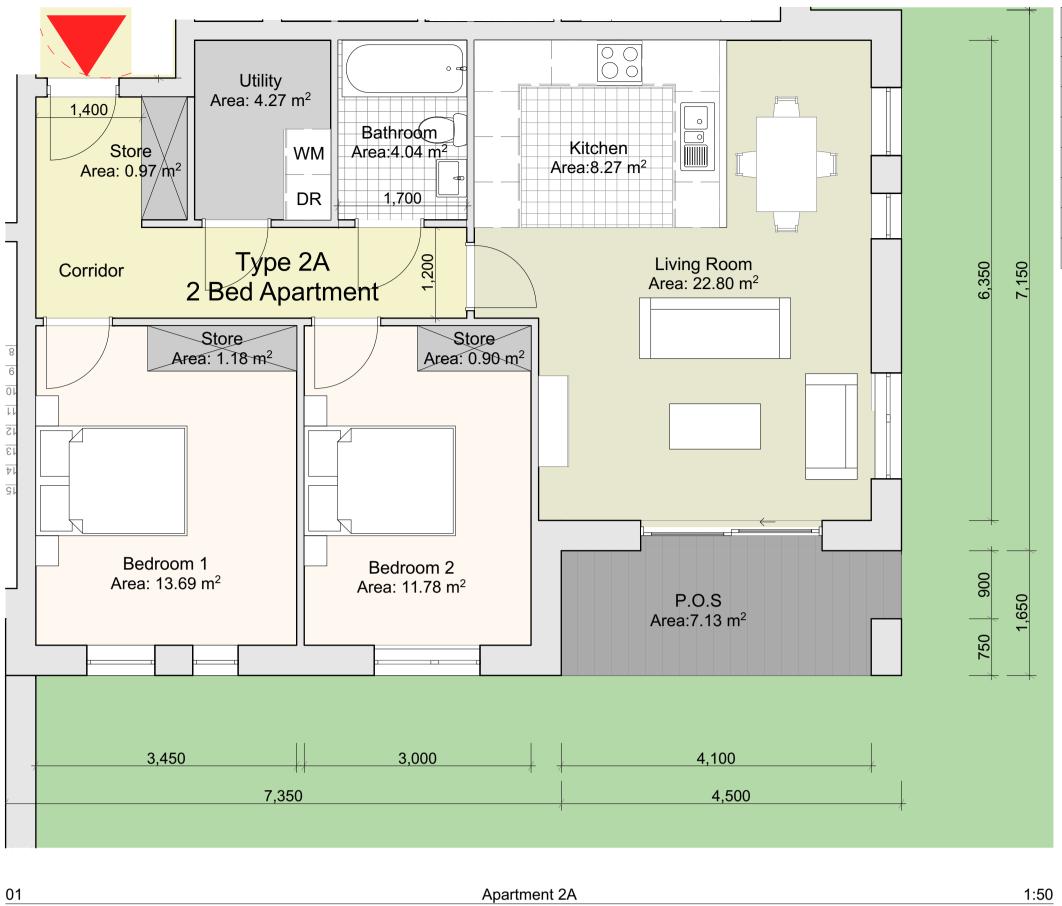

01

Apartment 2A

| r                 |       |  |  |  |  |
|-------------------|-------|--|--|--|--|
| Apartment Type 2A |       |  |  |  |  |
| Room Name         | Area  |  |  |  |  |
| Bathroom          | 4.04  |  |  |  |  |
| Bedroom 1         | 13.69 |  |  |  |  |
| Bedroom 2         | 11.78 |  |  |  |  |
| Kitchen           | 8.27  |  |  |  |  |
| Living Room       | 22.80 |  |  |  |  |
| Store             | 3.05  |  |  |  |  |
| Utility           | 4.27  |  |  |  |  |

Gross Floor Area: 79.63 m<sup>2</sup> Combined Storage: 7.32 m<sup>2</sup>

Apartment 2B 02

|       |                    |          |               |    | Scale:<br>1:50                                                                                                         |   | g Purpose:<br>Application       |                       |
|-------|--------------------|----------|---------------|----|------------------------------------------------------------------------------------------------------------------------|---|---------------------------------|-----------------------|
|       |                    |          |               |    | Project: Residential Development at<br>Bothar an Choiste, Castlegar, Co.Galway<br>Client: Lock House Developments LTD. |   |                                 |                       |
| No. D | ate Comments SIONS | No. Date | Comments<br>S | Ву | Date: MAY 2022 Paper size: A1 File path:                                                                               | - | Drawn by: <b>IF</b><br>LTScale: | Checked by: <b>J(</b> |