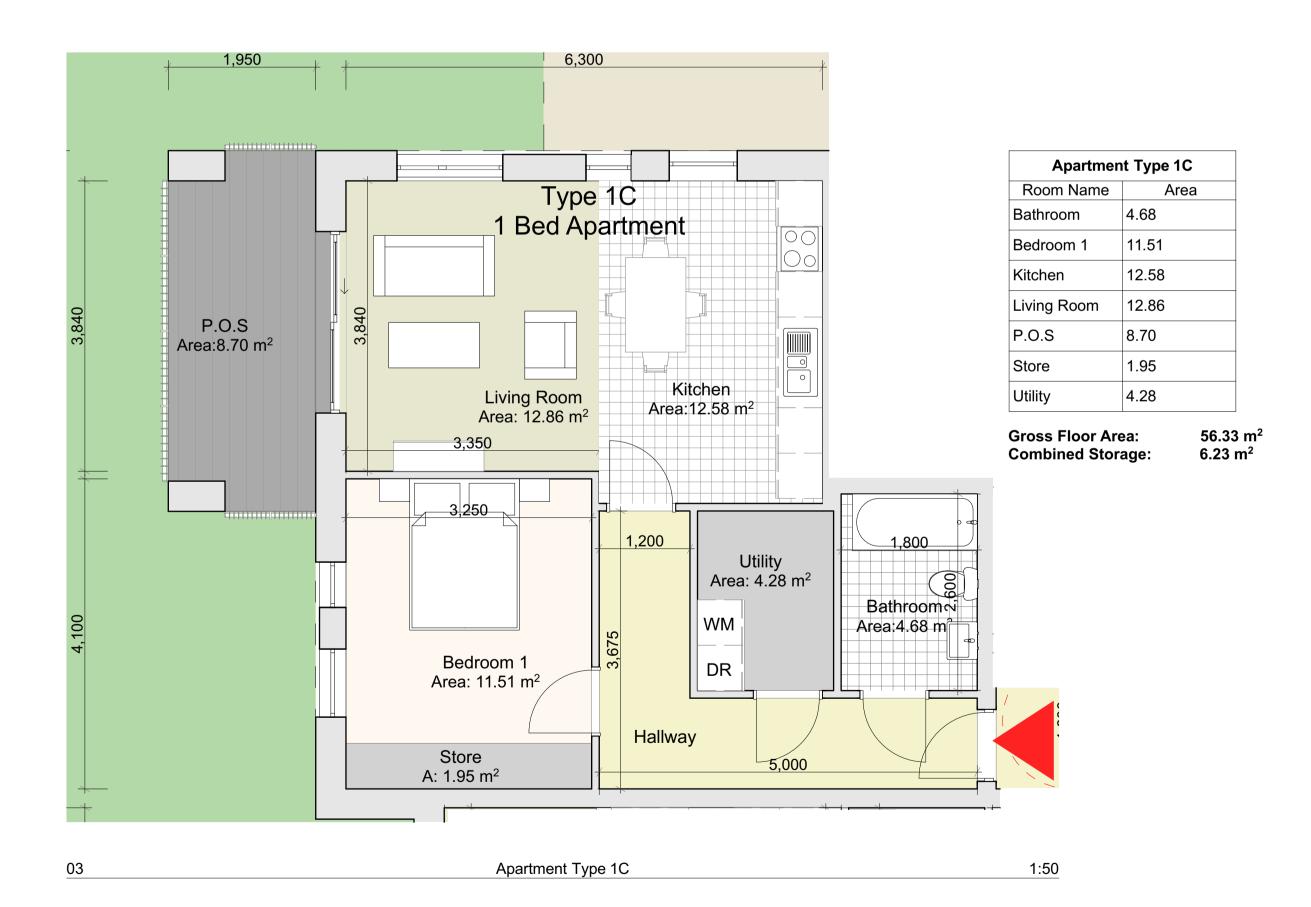

| Apartment Type 1A |       |  |
|-------------------|-------|--|
| Room Name         | Area  |  |
| Bathroom          | 4.08  |  |
| Bedroom 1         | 11.57 |  |
| Kitchen           | 8.52  |  |
| Living Room       | 16.91 |  |
| P.O.S             | 7.00  |  |
| Store             | 0.90  |  |
| Utility           | 4.32  |  |

57.87 m<sup>2</sup> 5.22 m<sup>2</sup> Gross Floor Area: Combined Storage:

Part V - Allocation Lower ground floor

1:50 Apartment Type 1A





| 01 Apartment Type 1B |       |
|----------------------|-------|
| Room Name            | Area  |
| Bathroom             | 4.00  |
| Bedroom 1            | 11.86 |
| Kitchen              | 9.18  |
| Living Room          | 17.38 |
| Utility              | 4.28  |

Gross Floor Area: 56.37 m<sup>2</sup> Combined Storage: 4.28 m<sup>2</sup>

1:50 Apartment Type 1B









File Ref. Subject:



Block 2, Galway Technology Park, Parkmore, Galway. Republic of Ireland T: +353 (0)91 771033 E: info@onom.ie W: onom.ie