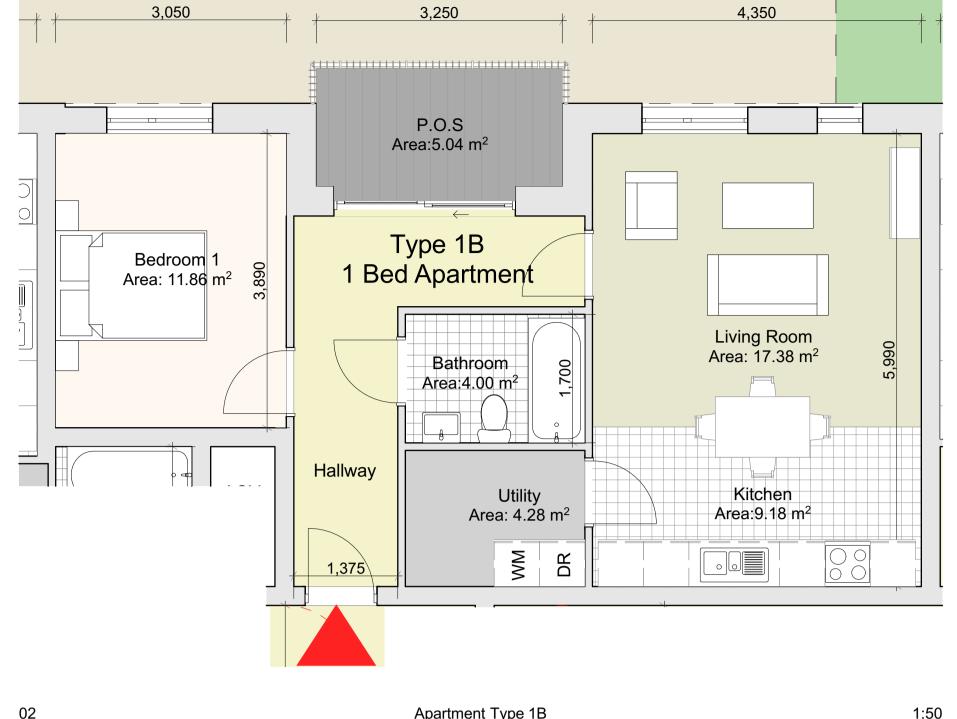

57.87 m<sup>2</sup> 5.22 m<sup>2</sup> Gross Floor Area: Combined Storage:

Part V - Allocation Lower ground floor

1:50 Apartment Type 1A

| 01 Apartment Type 1B |       |
|----------------------|-------|
| Room Name            | Area  |
| Bathroom             | 4.00  |
| Bedroom 1            | 11.86 |
| Kitchen              | 9.18  |
| Living Room          | 17.38 |
| Utility              | 4.28  |

Gross Floor Area: 56.37 m<sup>2</sup> Combined Storage: 4.28 m<sup>2</sup>

1:50 Apartment Type 1B

File Ref. Subject:

Block 2, Galway Technology Park, Parkmore, Galway. Republic of Ireland T: +353 (0)91 771033 E: info@onom.ie W: onom.ie