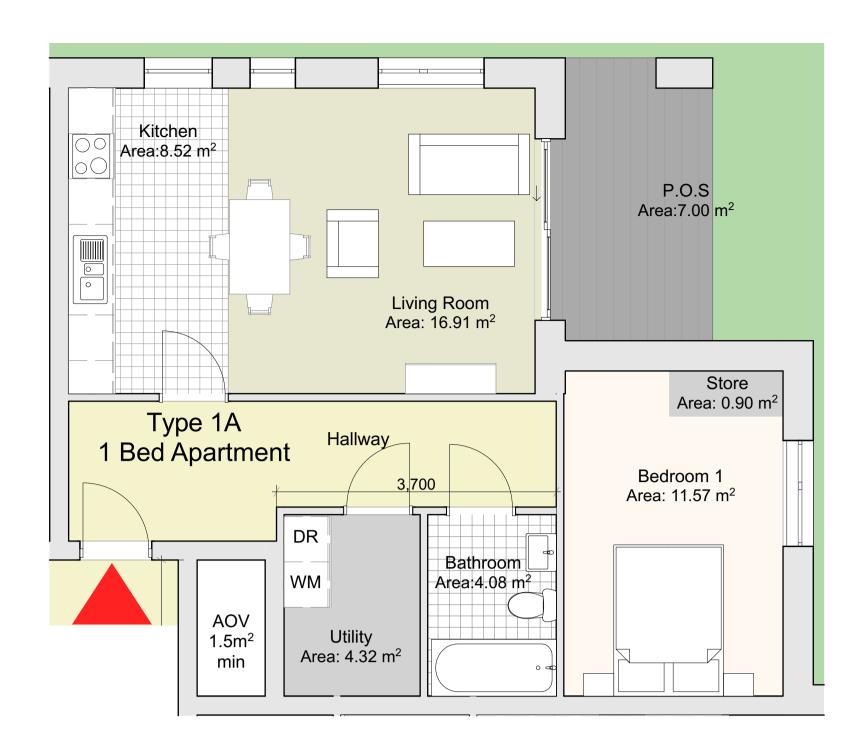

| Apartment Type 1A |       |  |
|-------------------|-------|--|
| Room Name         | Area  |  |
| Bathroom          | 4.08  |  |
| Bedroom 1         | 11.57 |  |
| Kitchen           | 8.52  |  |
| Living Room       | 16.91 |  |
| P.O.S             | 7.00  |  |
| Store             | 0.90  |  |
| Utility           | 4.32  |  |

57.87 m<sup>2</sup> 5.22 m<sup>2</sup> Gross Floor Area: Combined Storage:

Part V - Allocation Lower ground floor

1:50 Apartment Type 1A

| 01 Apartment Type 1B |       |
|----------------------|-------|
| Room Name            | Area  |
| Bathroom             | 4.00  |
| Bedroom 1            | 11.86 |
| Kitchen              | 9.18  |
| Living Room          | 17.38 |
| Utility              | 4.28  |