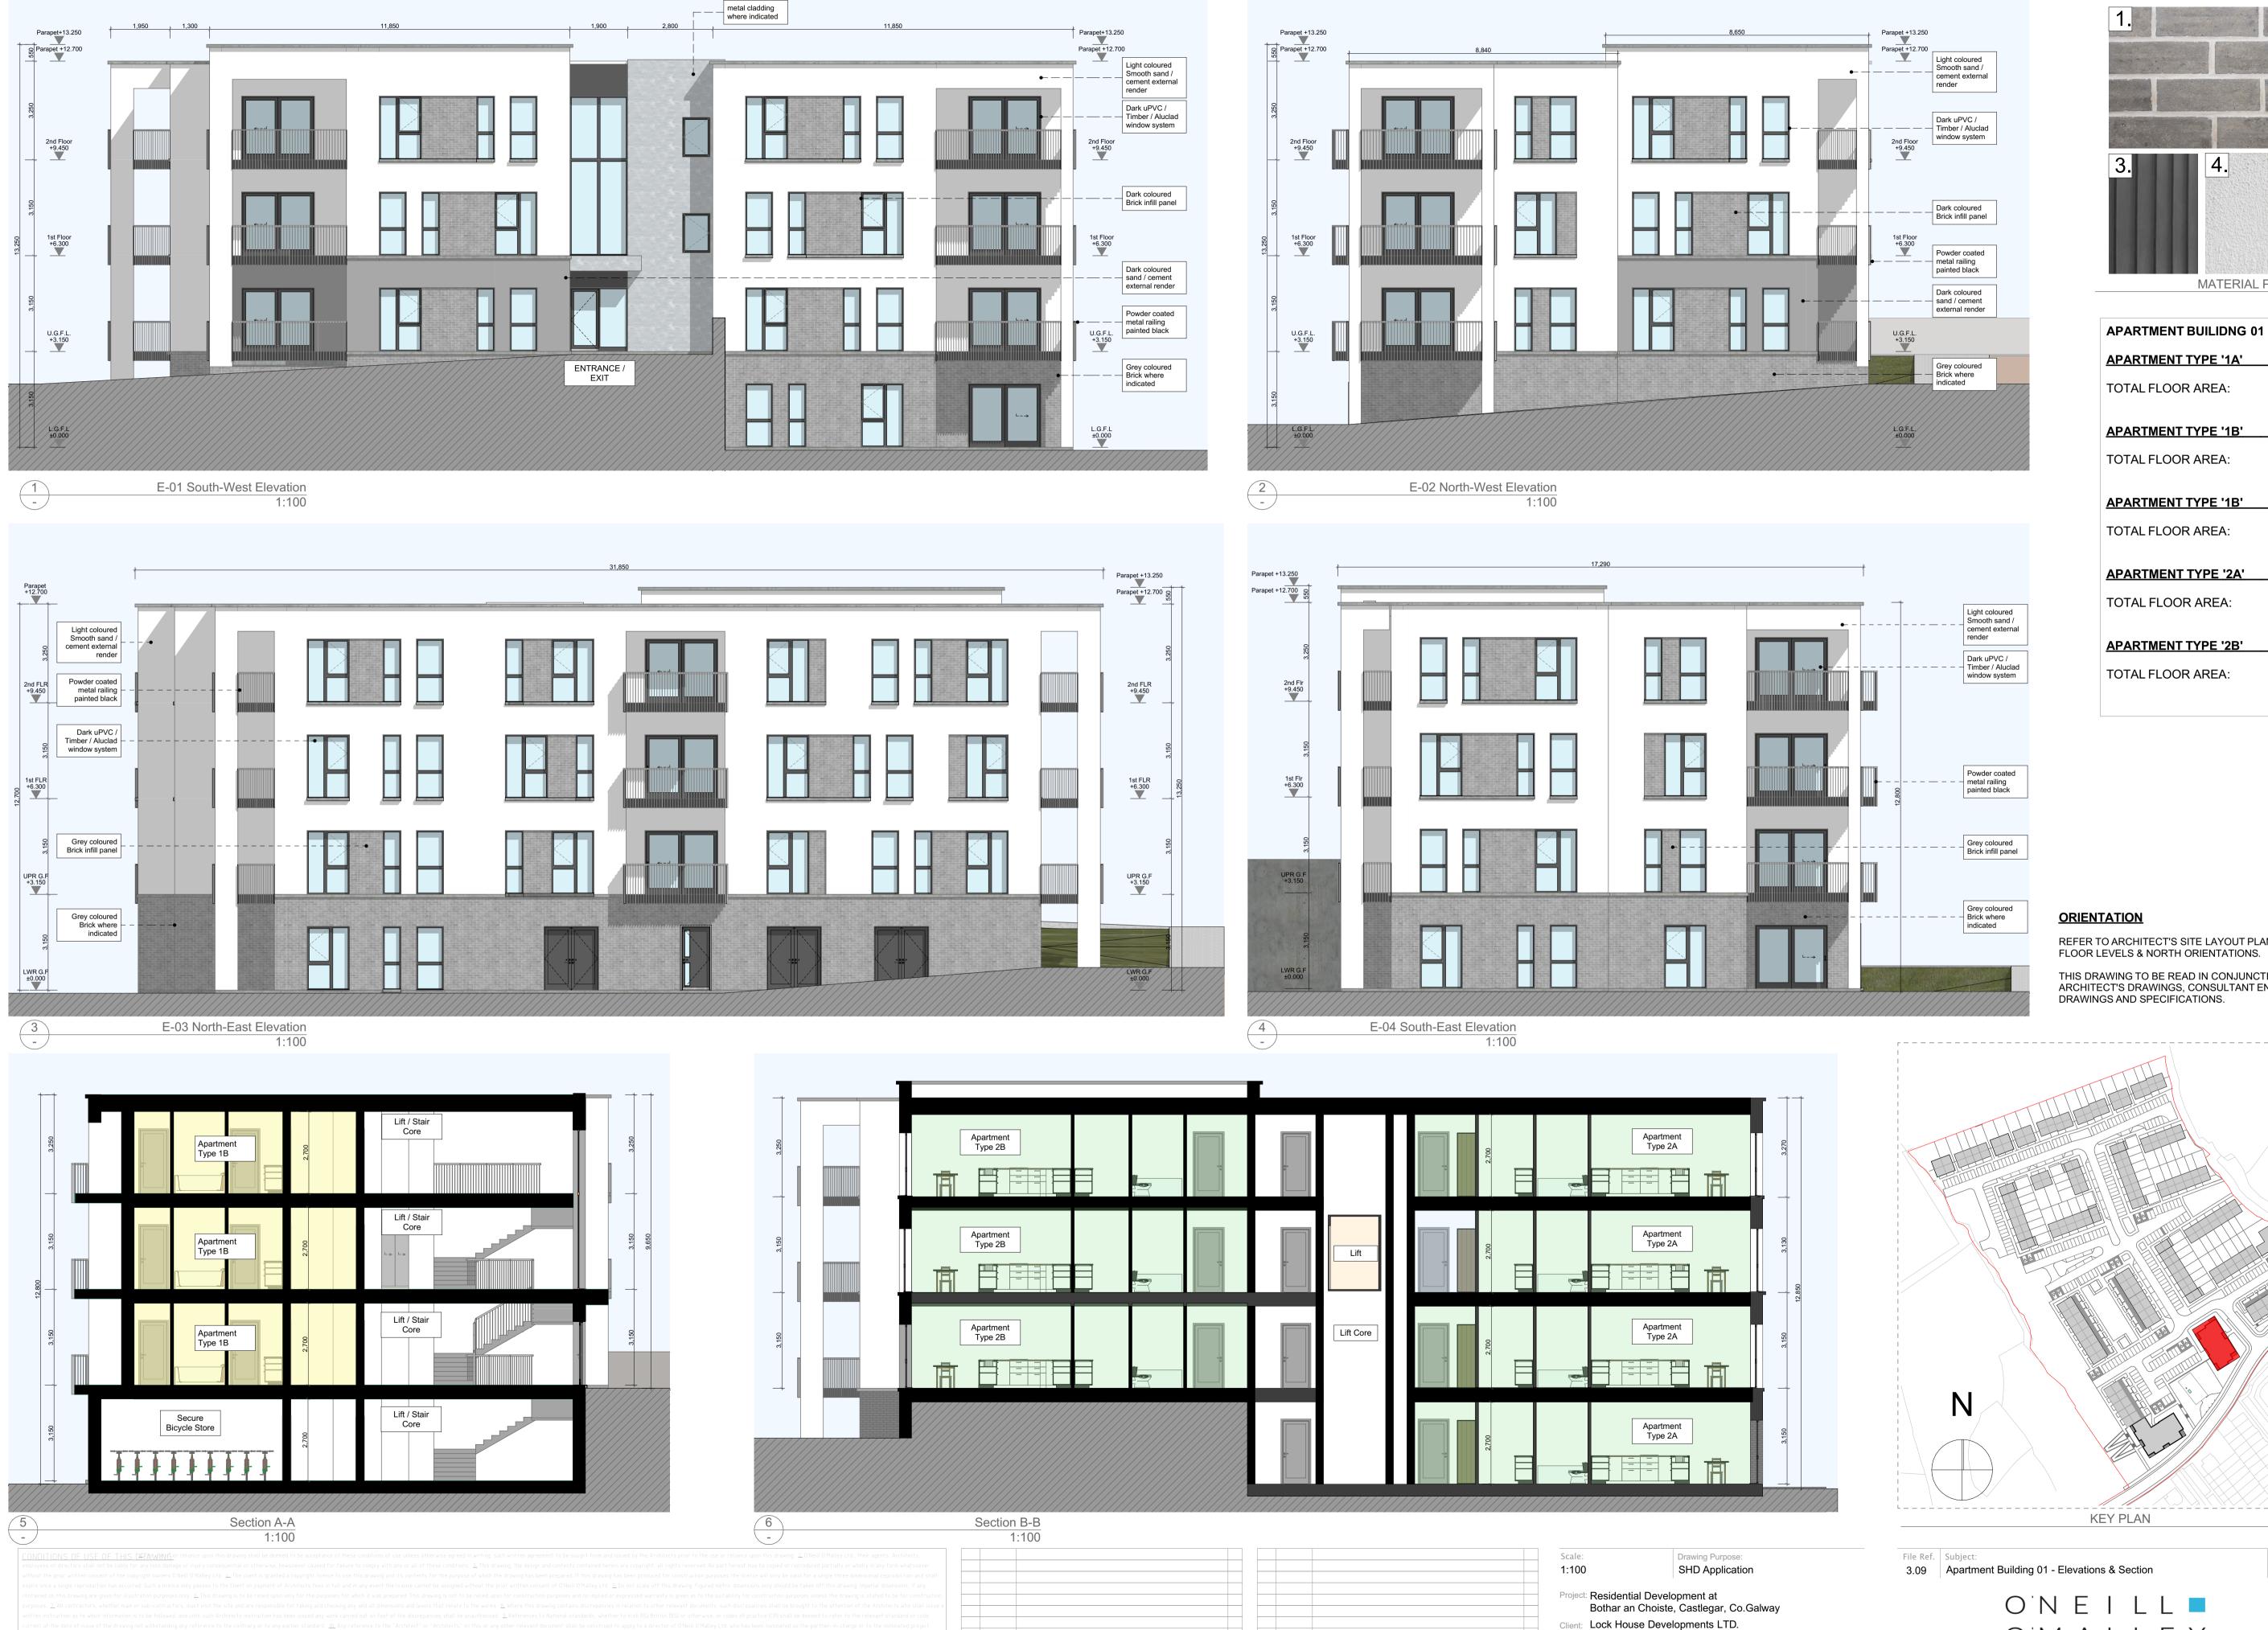

No. Date Comments

REVISIONS

By No. Date Comments

REVISIONS

**APARTMENT BUILIDNG 01 UNIT TYPES** \_1 bed (2 Person) **APARTMENT TYPE '1A'** 57.87 sqm

**APARTMENT TYPE '1B'** \_1 bed (2 Person)

56.37 sqm

79.63 sqm

1 bed (2 Person) 56.33 sqm

**APARTMENT TYPE '2A'** 2 bed (4 Person)

\_2 bed (4 Person)

79.40 sqm

REFER TO ARCHITECT'S SITE LAYOUT PLAN 3004 FOR FINISHED

THIS DRAWING TO BE READ IN CONJUNCTION WITH ARCHITECT'S DRAWINGS, CONSULTANT ENGINEER'S