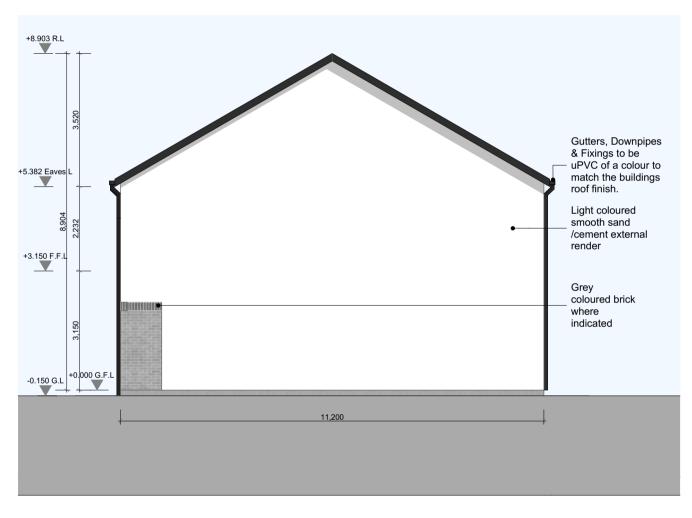

S-01 Section

1:100

Front Elevation (E-01)

Side Elevation (E-02) 1:100

Side Elevation (E-04) 1:100