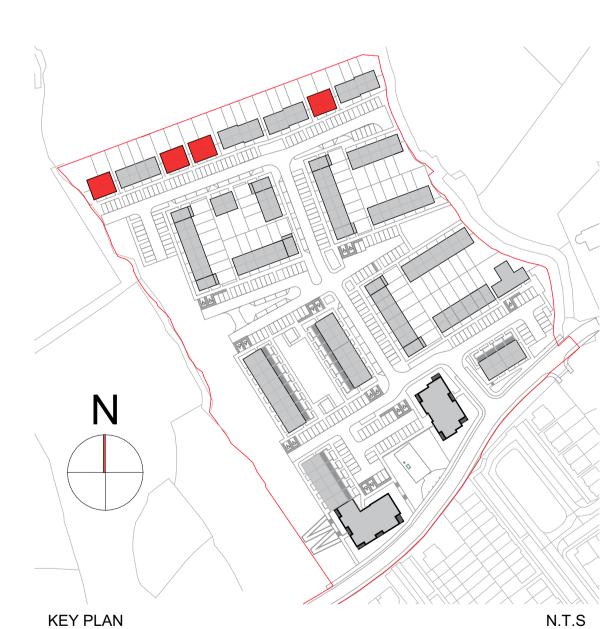

S-01 Section

1:100

Front Elevation (E-01)



Side Elevation (E-02) 1:100

Side Elevation (E-04) 1:100





## **ORIENTATION**

REFER TO ARCHITECT'S SITE LAYOUT PLAN 3004 FOR FINISHED FLOOR LEVELS & NORTH ORIENTATIONS.

THIS DRAWING TO BE READ IN CONJUNCTION WITH ARCHITECT'S DRAWINGS, CONSULTANT ENGINEER'S DRAWINGS AND SPECIFICATIONS.

O'Neill | O'Malley Ltd. Architecture + Project Management

3.09 House Type A/A1- Floor plans, Elevations & Section

18151

Project No. Drawing No. Rev.

Parkmore, Galway. Republic of Ireland T: +353 (0)91 771033 E: info@onom.ie W: onom.ie



Scale: 1:100

Project: Residential Development at Bothar an Choiste, Castlegar, Galway Client: Lockhouse Developments LTD By Paper size:

Drawing Purpose:

SHD Application