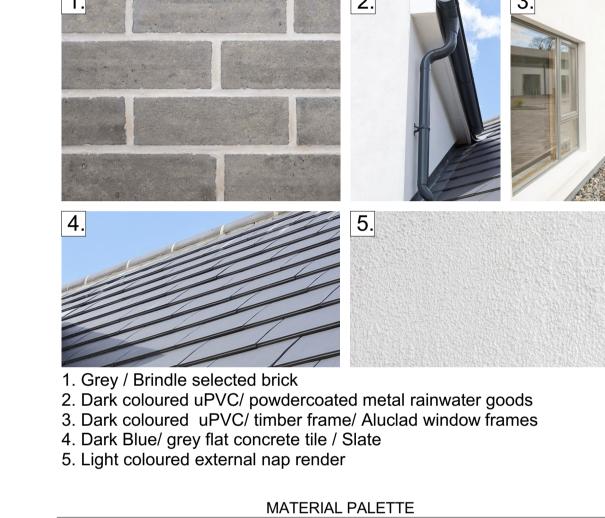

S-01 Section

1:100

Front Elevation (E-01)



Side Elevation (E-02) 1:100

Side Elevation (E-04) 1:100





## **ORIENTATION**

REFER TO ARCHITECT'S SITE LAYOUT PLAN 3004 FOR FINISHED FLOOR LEVELS & NORTH ORIENTATIONS.

THIS DRAWING TO BE READ IN CONJUNCTION WITH ARCHITECT'S DRAWINGS, CONSULTANT ENGINEER'S DRAWINGS AND SPECIFICATIONS.

O'Neill | O'Malley Ltd. Architecture + Project Management

3.09 House Type A/A1- Floor plans, Elevations & Section

18151

Project No. Drawing No. Rev.

Parkmore, Galway. Republic of Ireland T: +353 (0)91 771033 E: info@onom.ie W: onom.ie



Scale: 1:100

Project: Residential Development at Bothar an Choiste, Castlegar, Galway Client: Lockhouse Developments LTD By Paper size:

Drawing Purpose:

SHD Application