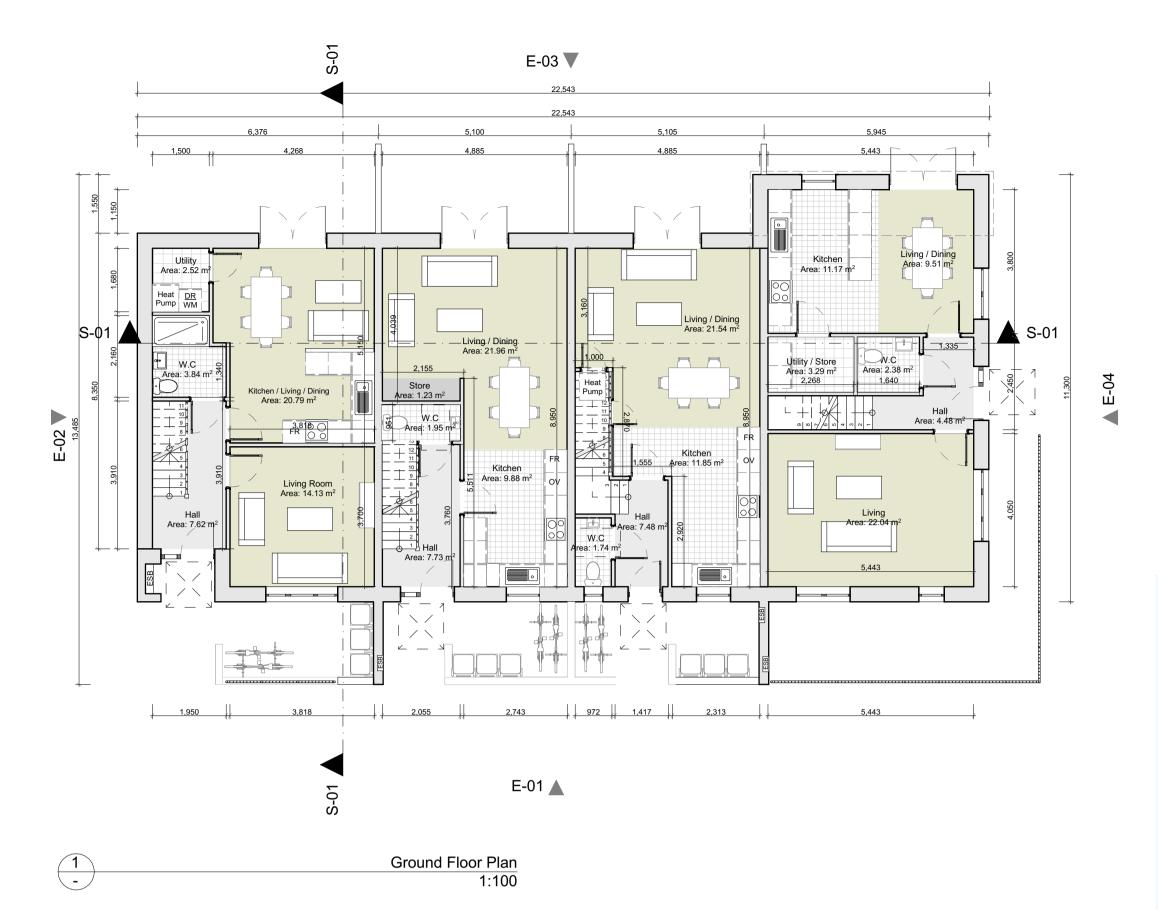

| File Ref. | Subject:                                       |
|-----------|------------------------------------------------|
| 3.09      | Terrace 08 - Floor plans, Elevations & Section |
| 3.09      | Terrace 08 - Floor plans, Elevations & Section |