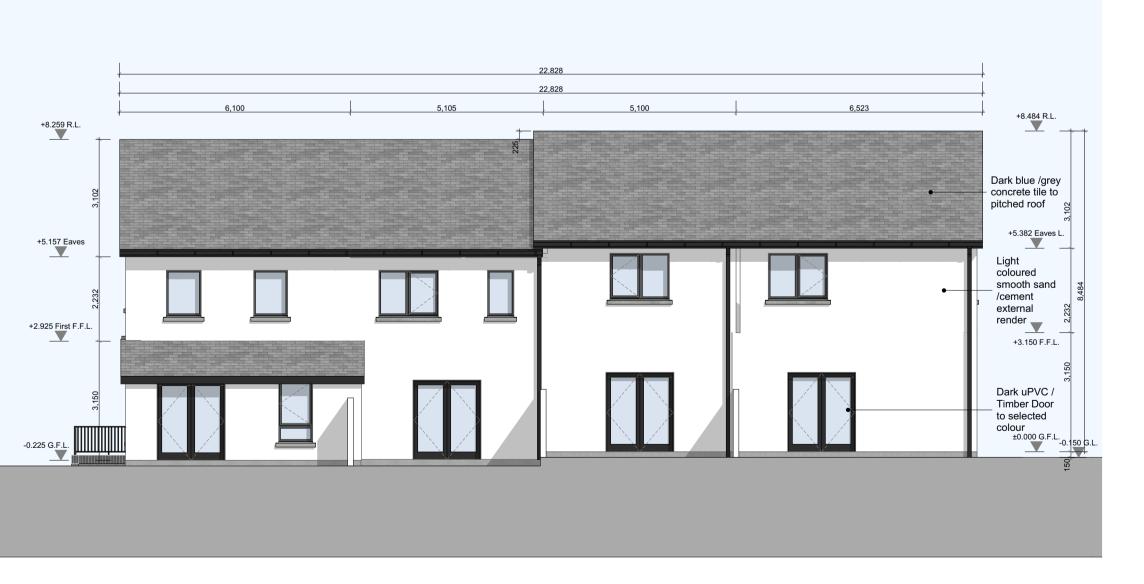

Front Elevation

1:100

Side B Elevation 1:100

By

4

6

-

## **Rear Elevation** 1:100

| wholly in |  |
|-----------|--|
|           |  |
|           |  |
|           |  |
|           |  |
|           |  |
|           |  |
|           |  |
| ance with |  |
|           |  |