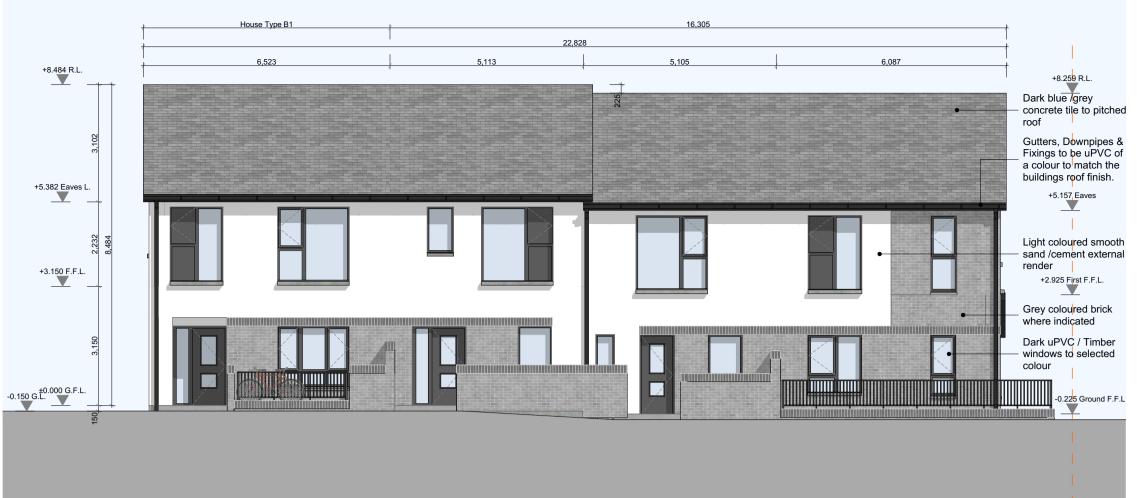

- 2. Dark coloured uPVC/ powdercoated metal rainwater goods
- 3. Dark coloured uPVC/ timber frame/ Aluclad window frames
- 4. Dark Blue/ grey flat concrete tile / Slate5. Light coloured external nap render