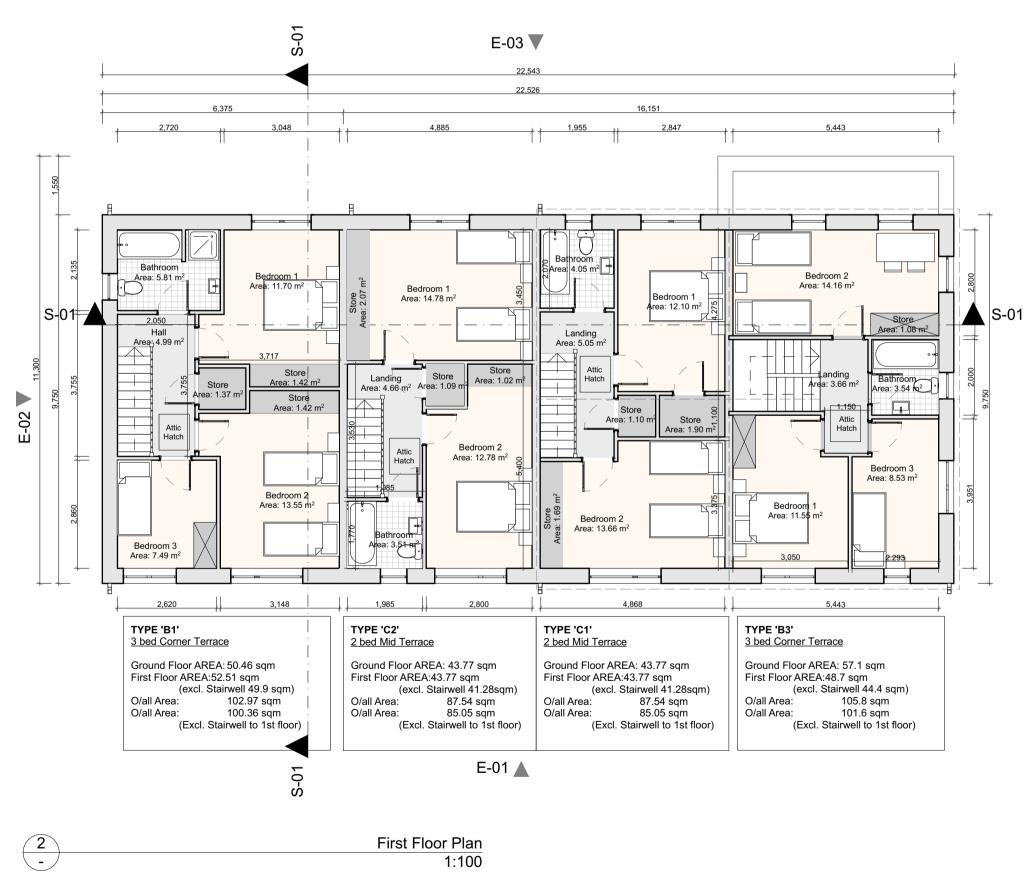

| File Ref. | Subject:                                       |
|-----------|------------------------------------------------|
| 3.09      | Terrace 08 - Floor plans, Elevations & Section |
| 3.09      | Terrace 08 - Floor plans, Elevations & Section |