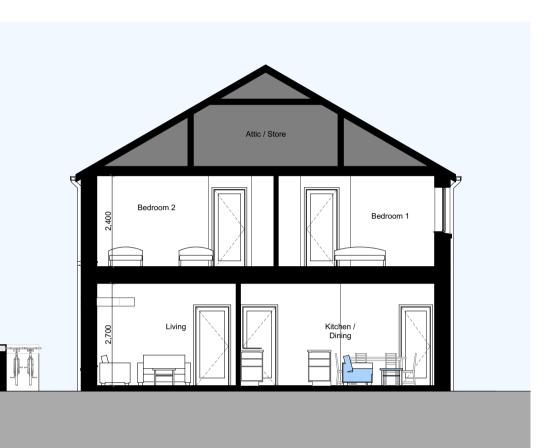

instructions. <u>14.</u> Sizes of proprietary items shall be checked with manufacturer and checked for compliance with design detail. <u>15.</u> Contractor is respon

ш

5

-

3







Side A Elevation

1:100

S-01 Section 1:100



Front Elevation

1:100

Side B Elevation 1:100

By

4



6

-

## **Rear Elevation** 1:100

| wholly in |  |
|-----------|--|
|           |  |
|           |  |
|           |  |
|           |  |
|           |  |
|           |  |
|           |  |
| ance with |  |
|           |  |

7

\_\_\_\_\_ \_\_\_\_\_ \_\_\_\_\_ No. Date Comments REVISIONS

By No. Date Comments REVISIONS

| Scale:                                                                      | Drawing Purpose: |                |
|-----------------------------------------------------------------------------|------------------|----------------|
| 1:100                                                                       | SHD Application  |                |
| Project: Residential Dev