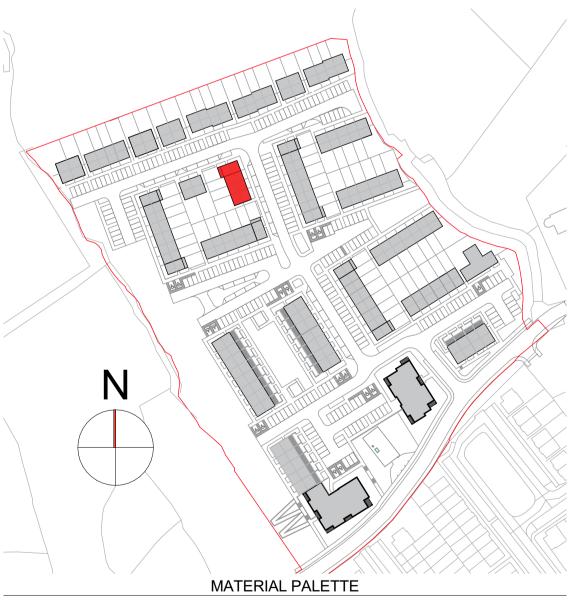

## **ORIENTATION**

REFER TO ARCHITECT'S SITE LAYOUT PLAN 3004 FOR FINISHED FLOOR LEVELS & NORTH ORIENTATIONS.

THIS DRAWING TO BE READ IN CONJUNCTION WITH ARCHITECT'S DRAWINGS, CONSULTANT ENGINEER'S DRAWINGS AND SPECIFICATIONS.