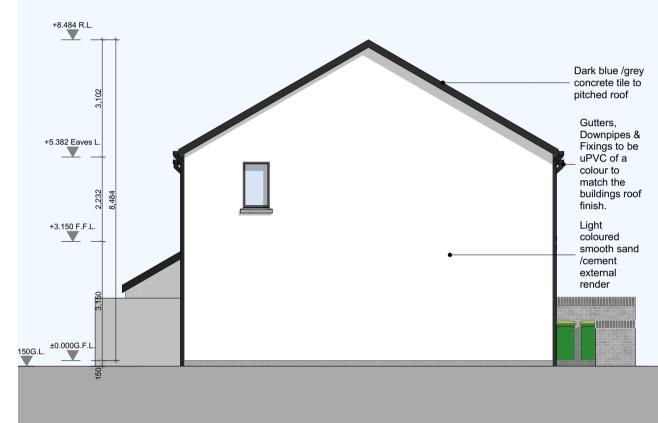

## **ORIENTATION**

REFER TO ARCHITECT'S SITE LAYOUT PLAN 3004 FOR FINISHED FLOOR LEVELS & NORTH ORIENTATIONS.

THIS DRAWING TO BE READ IN CONJUNCTION WITH ARCHITECT'S DRAWINGS, CONSULTANT ENGINEER'S DRAWINGS AND SPECIFICATIONS.