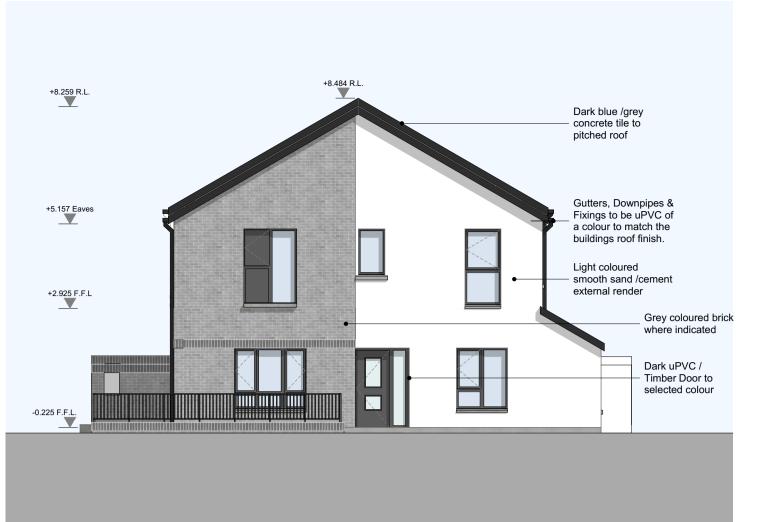

- 2. Dark coloured uPVC/ powdercoated metal rainwater goods
- 3. Dark coloured uPVC/ timber frame/ Aluclad window frames
- 4. Dark Blue/ grey flat concrete tile / Slate5. Light coloured external nap render