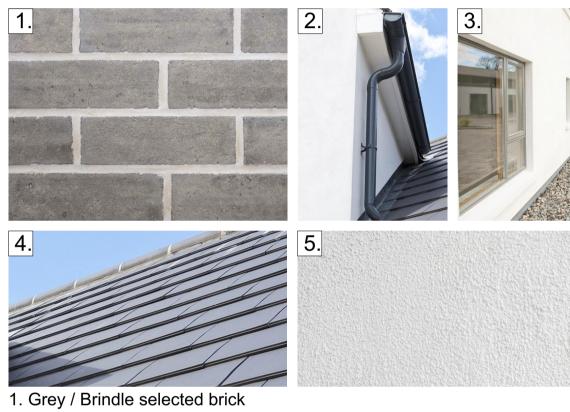

- 2. Dark coloured uPVC/ powdercoated metal rainwater goods
- 3. Dark coloured uPVC/ timber frame/ Aluclad window frames
- 4. Dark Blue/ grey flat concrete tile / Slate5. Light coloured external nap render