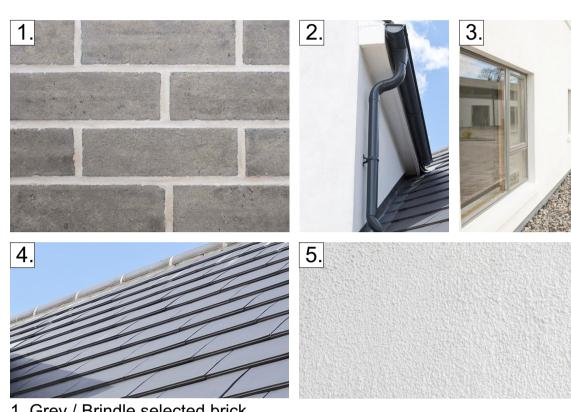

No. Date Comments

REVISIONS

By Paper size:

By No. Date Comments

REVISIONS

- 1. Grey / Brindle selected brick
- 2. Dark coloured uPVC/ powdercoated metal rainwater goods
- 3. Dark coloured uPVC/ timber frame/ Aluclad window frames
- 4. Dark Blue/ grey flat concrete tile / Slate
- 5. Light coloured external nap render

MATERIAL PALETTE