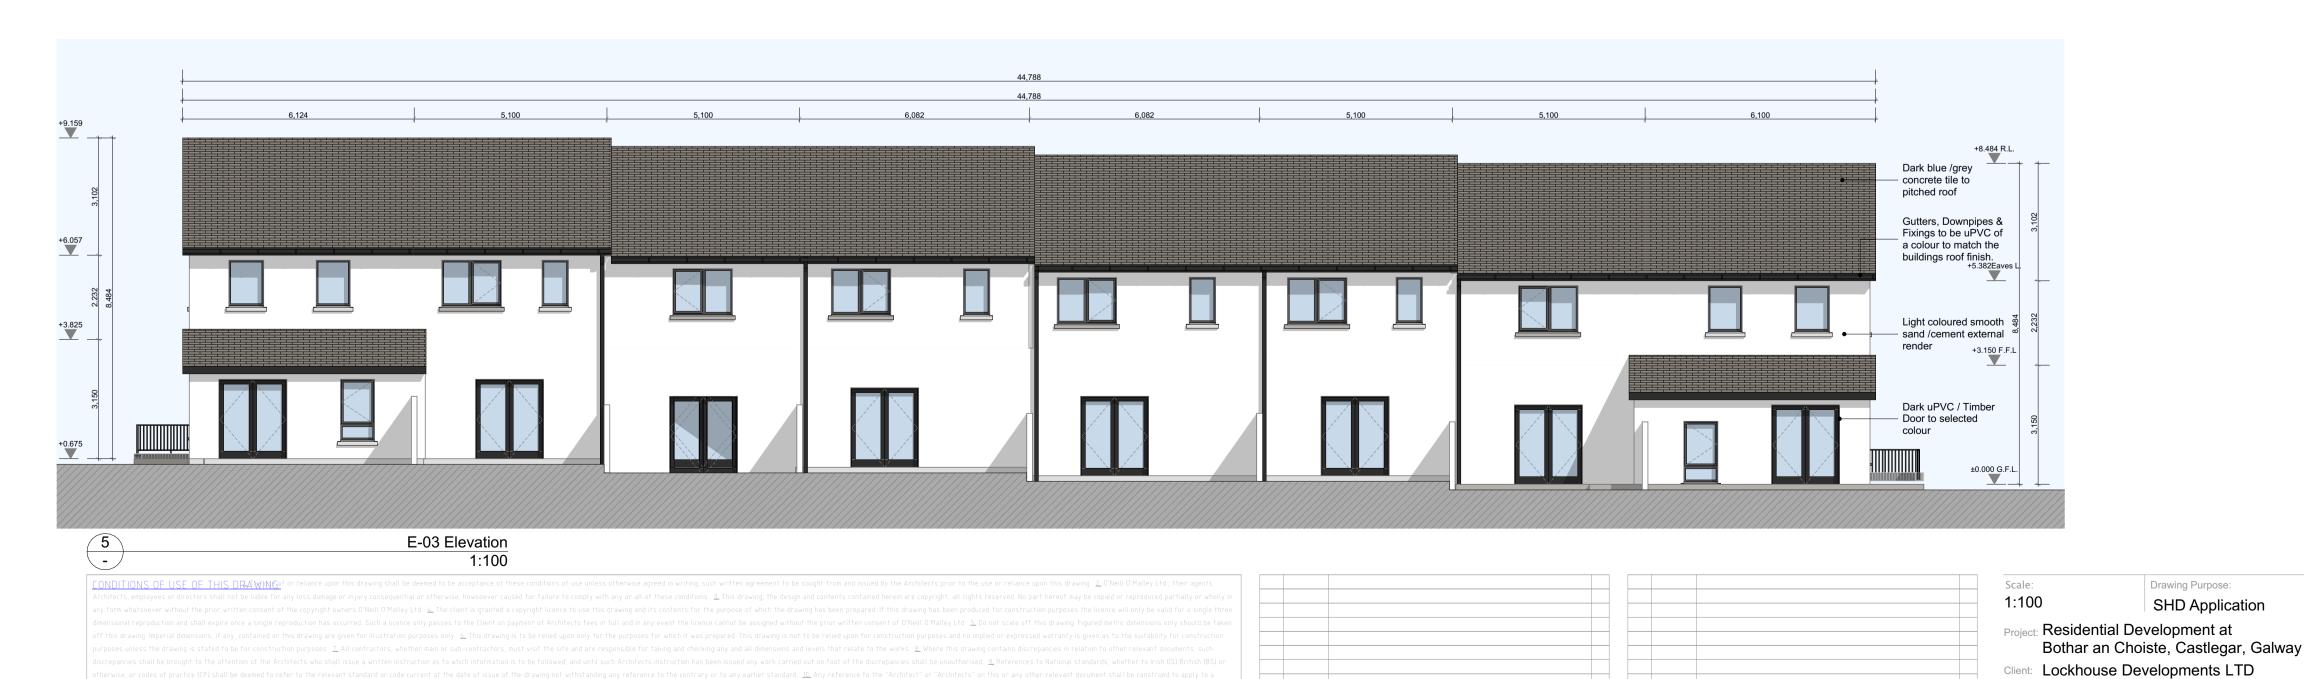

No. Date Comments

REVISIONS

By Paper size:

By No. Date Comments

REVISIONS

- 1. Grey / Brindle selected brick
- 2. Dark coloured uPVC/ powdercoated metal rainwater goods
- 3. Dark coloured uPVC/ timber frame/ Aluclad window frames
- 4. Dark Blue/ grey flat concrete tile / Slate
- 5. Light coloured external nap render

MATERIAL PALETTE