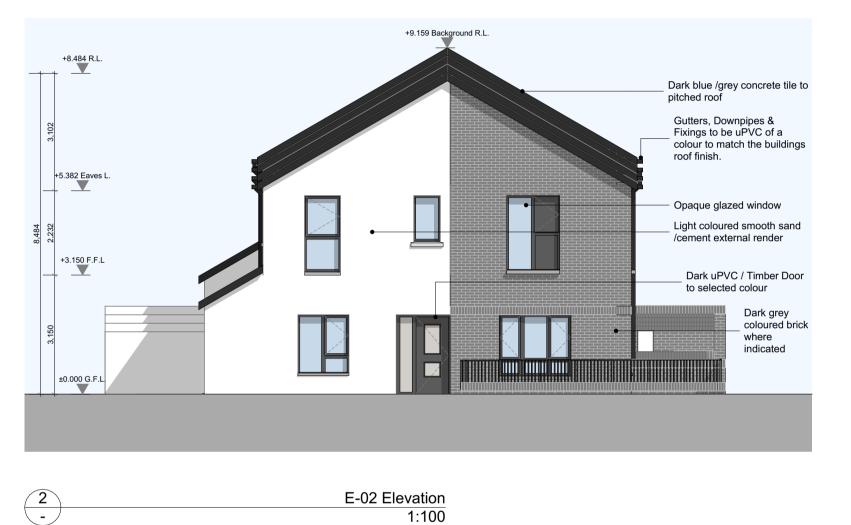

No. Date Comments

REVISIONS

By Paper size:

By No. Date Comments

REVISIONS

- 1. Grey / Brindle selected brick
- 2. Dark coloured uPVC/ powdercoated metal rainwater goods
- 3. Dark coloured uPVC/ timber frame/ Aluclad window frames
- 4. Dark Blue/ grey flat concrete tile / Slate
- 5. Light coloured external nap render

MATERIAL PALETTE