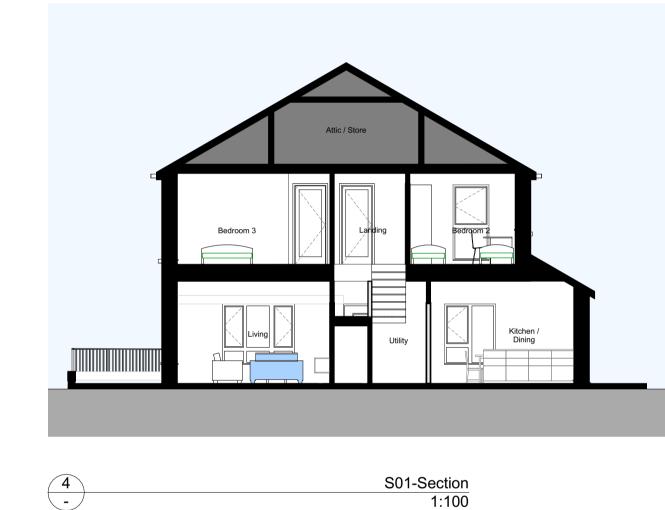

File Ref. Subject: 18151 3.09 Terrace 06 - Elevations & Section

O'Neill | O'Malley Ltd. Architecture + Project Management

Project No. Drawing No. Rev. Parkmore, Galway. Republic of Ireland T: +353 (0)91 771033 E: info@onom.ie