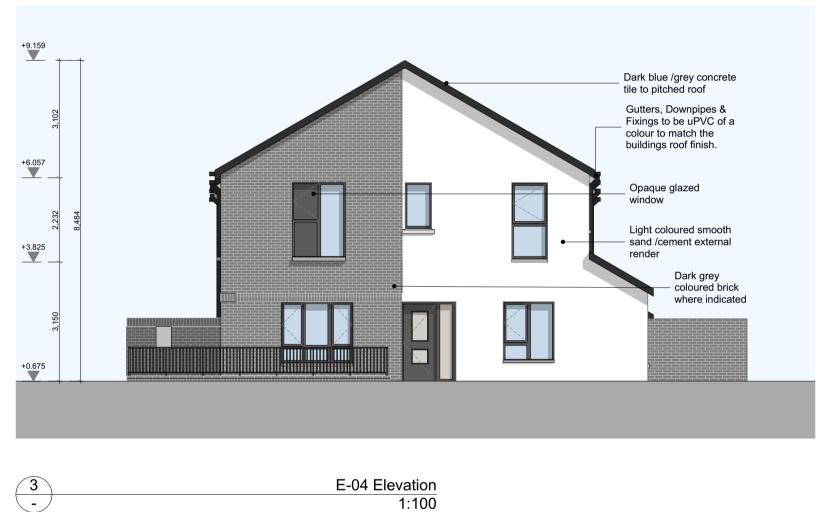

No. Date Comments

REVISIONS

By Paper size:

By No. Date Comments

REVISIONS

- 1. Grey / Brindle selected brick
- 2. Dark coloured uPVC/ powdercoated metal rainwater goods
- 3. Dark coloured uPVC/ timber frame/ Aluclad window frames
- 4. Dark Blue/ grey flat concrete tile / Slate
- 5. Light coloured external nap render

MATERIAL PALETTE