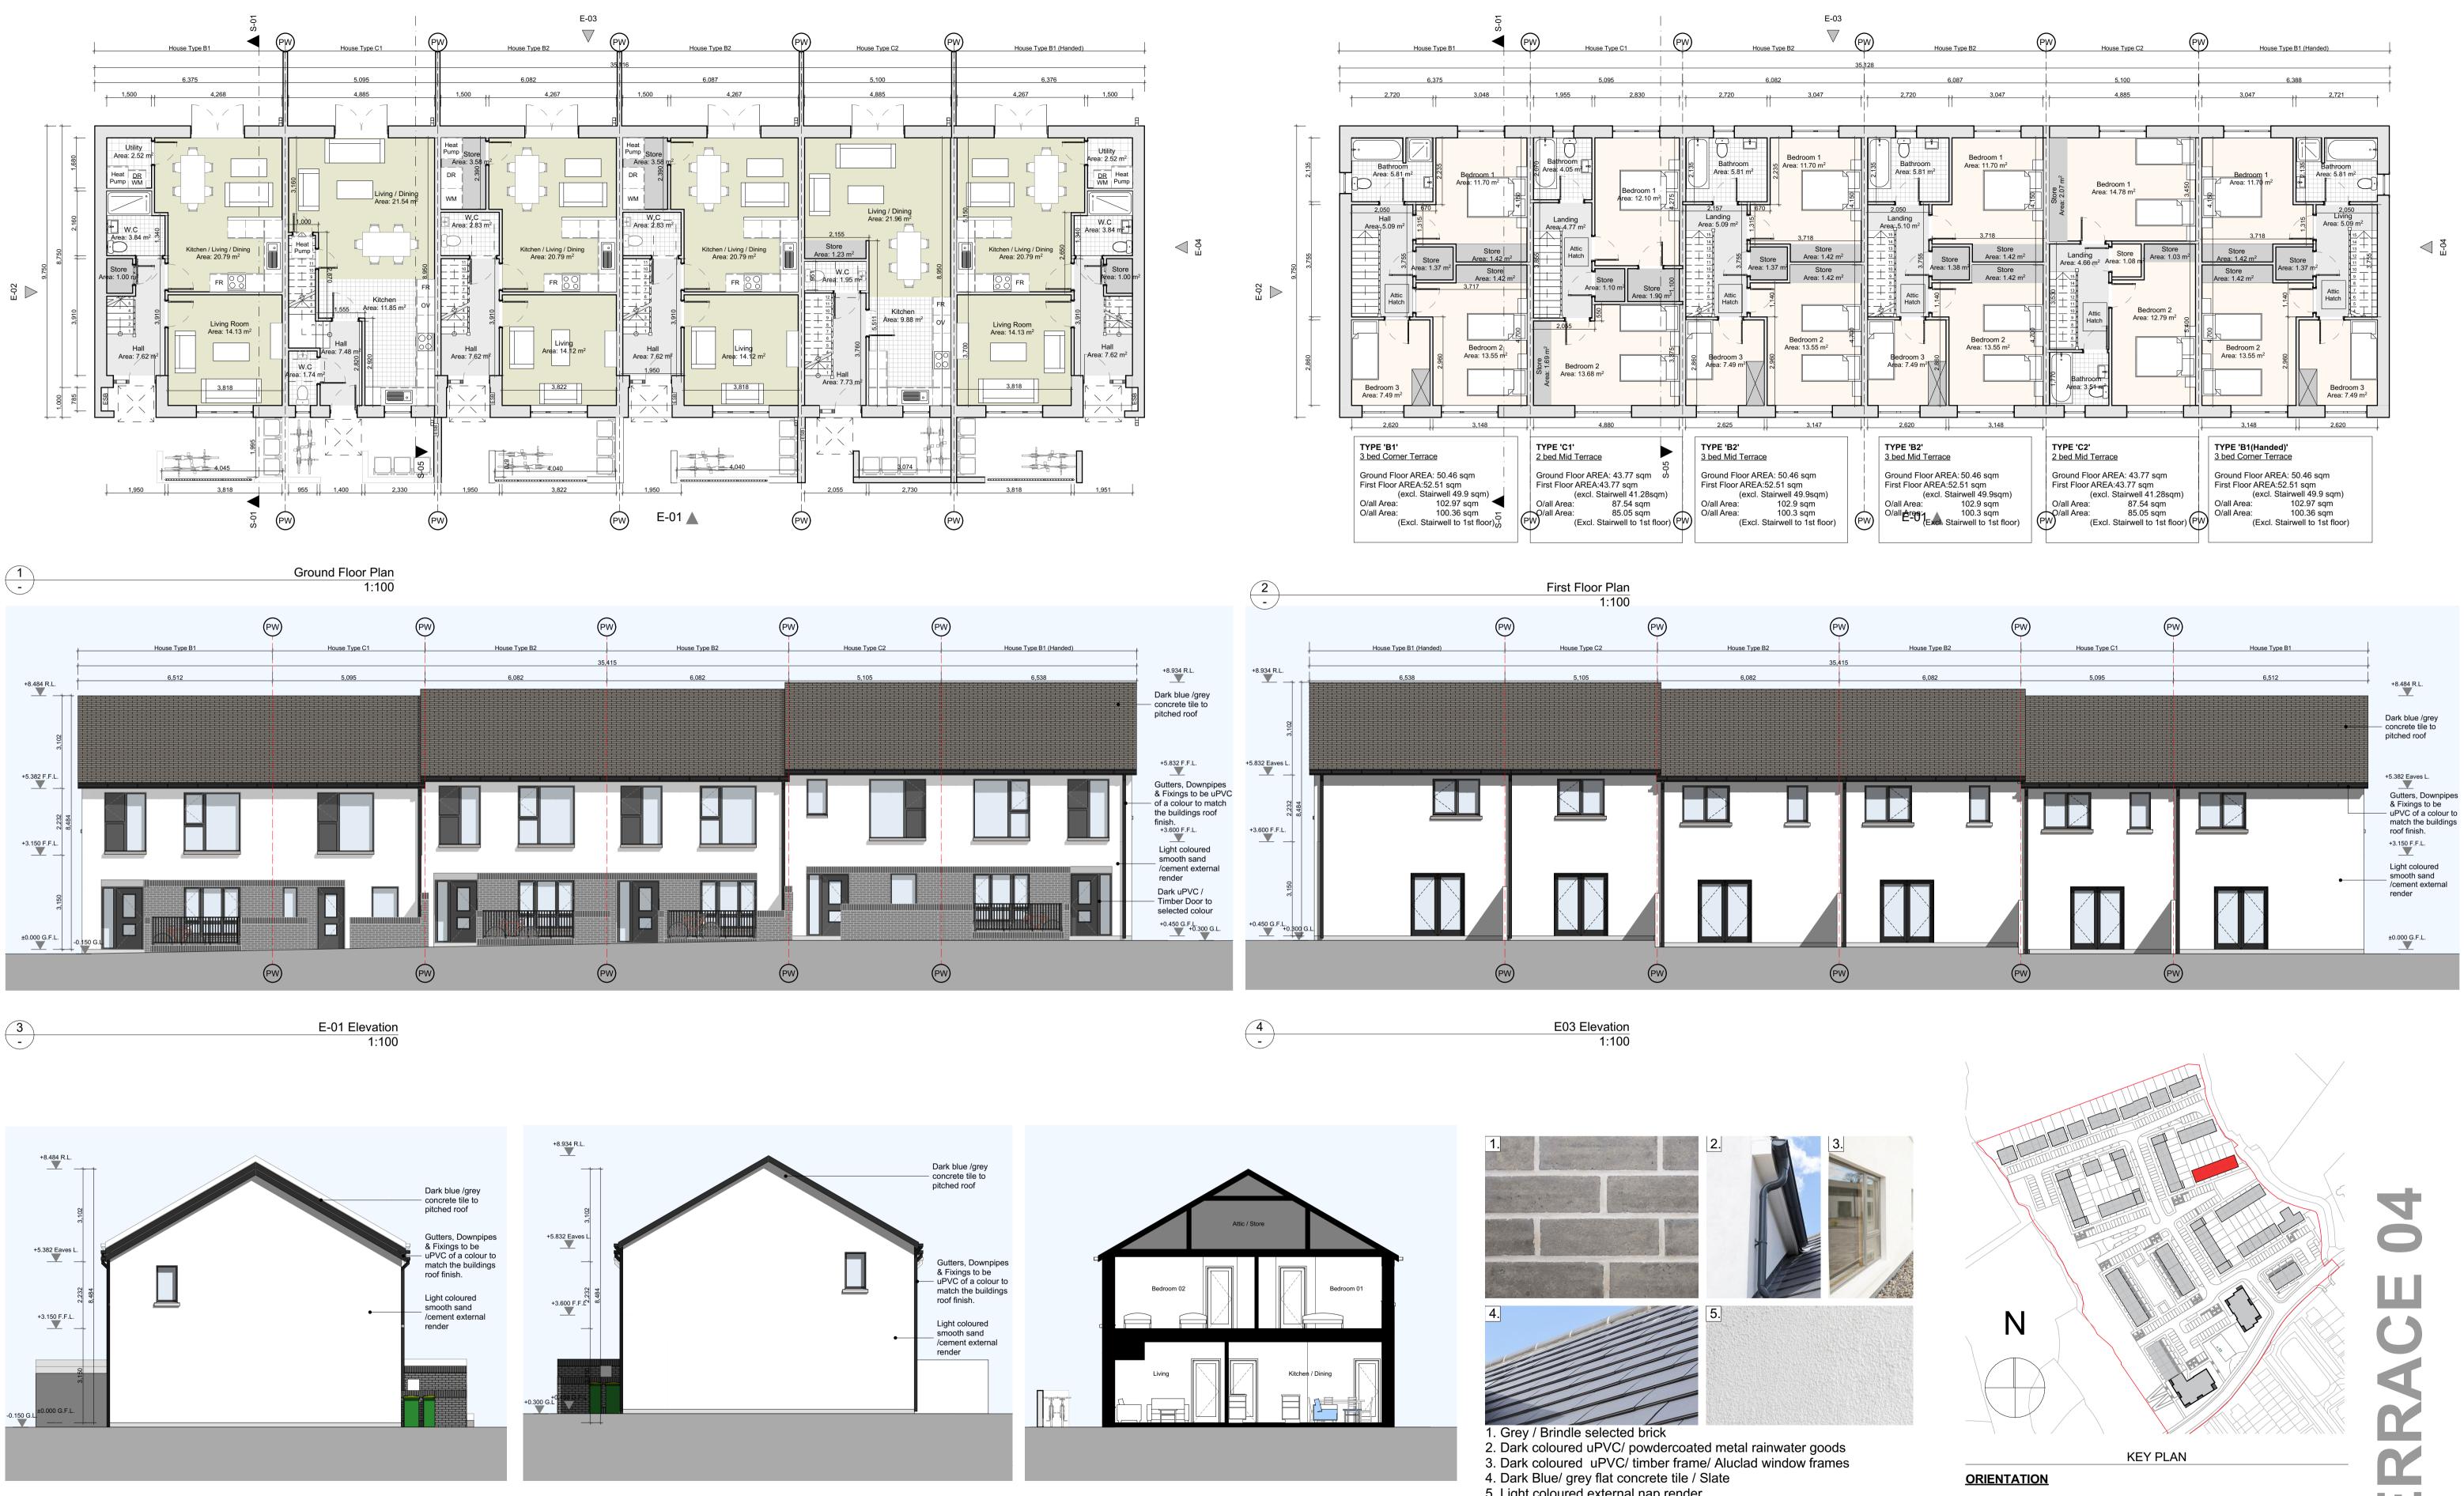

instructions. 14. Sizes of proprietary items shall be checked with manufacturer and checked for compliance with design detail. 15. Contractor is responsible

S-01 Section 1:100

- 5. Light coloured external nap render

File Ref. Subject: 3.09 Terrace 04 - Floor plans, Elevations Section

Project No. Drawing No. Rev. 18151

3025 Block 2, Galway Technology Park,