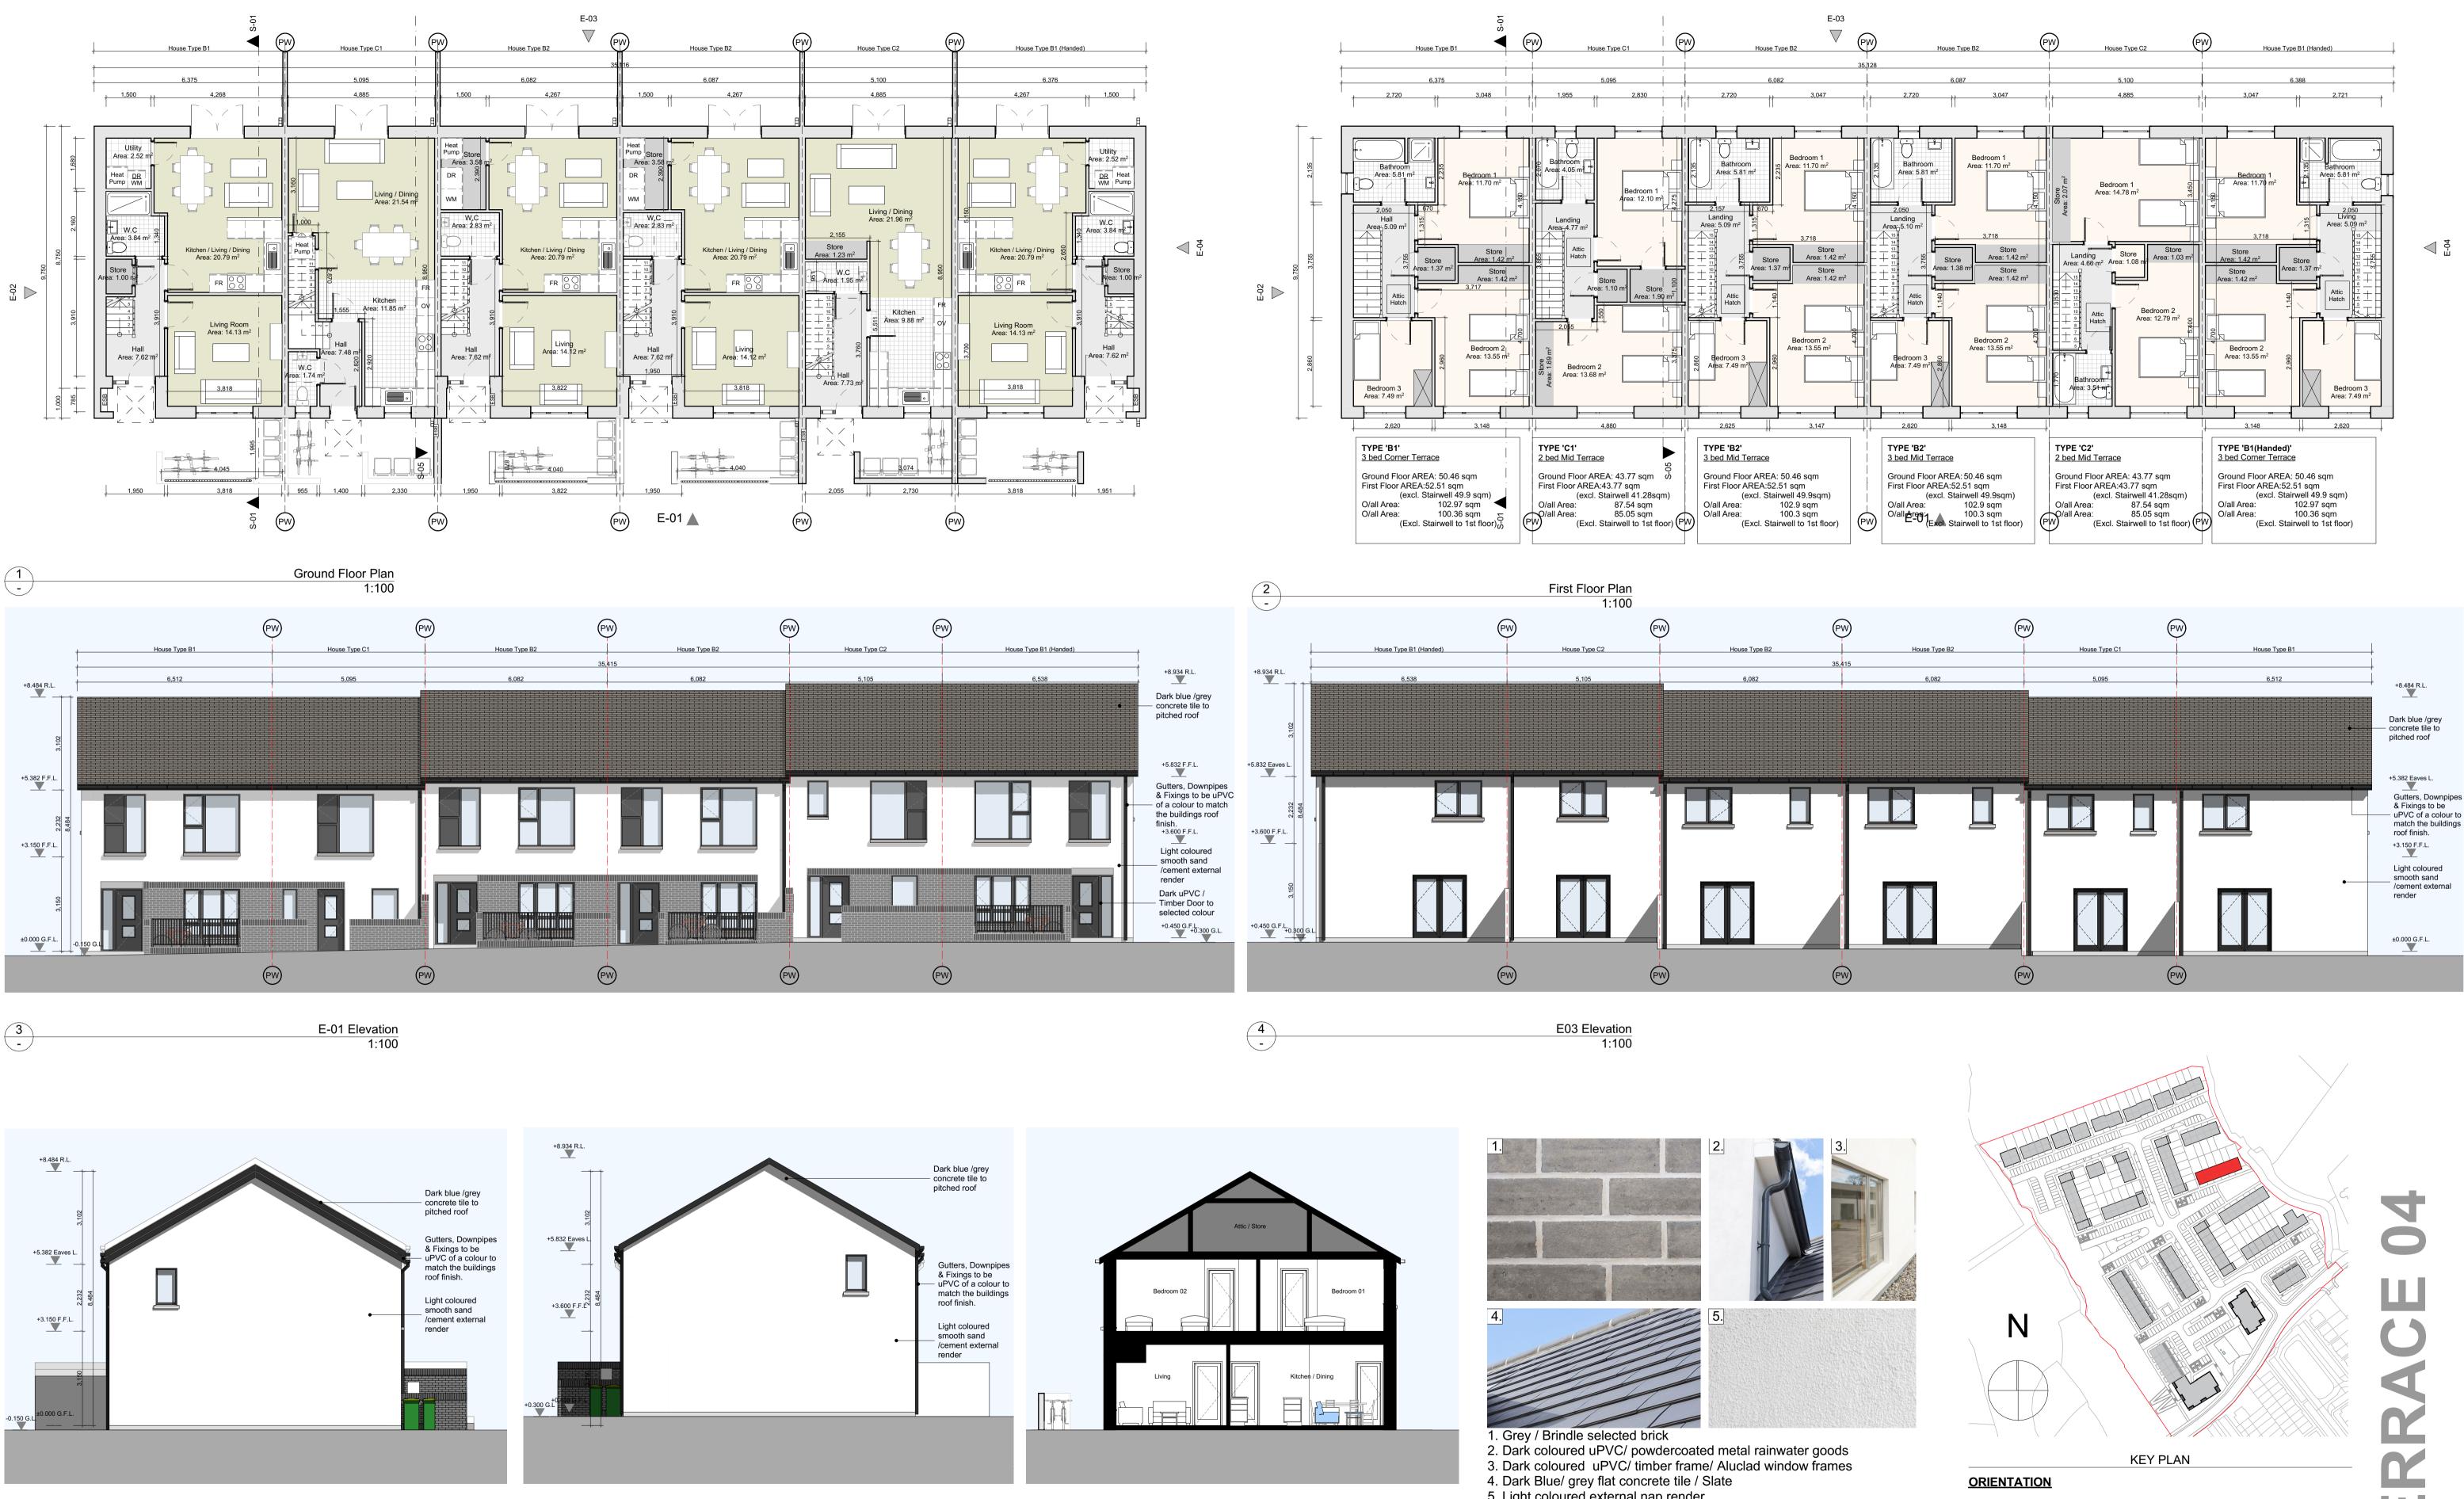

instructions. 14. Sizes of proprietary items shall be checked with manufacturer and checked for compliance with design detail. 15. Contractor is responsible

S-01 Section 1:100

- 5. Light coloured external nap render

File Ref. Subject: 3.09 Terrace 04 - Floor plans, Elevations Section

Project No. Drawing No. Rev. 18151

3025 Block 2, Galway Technology Park,