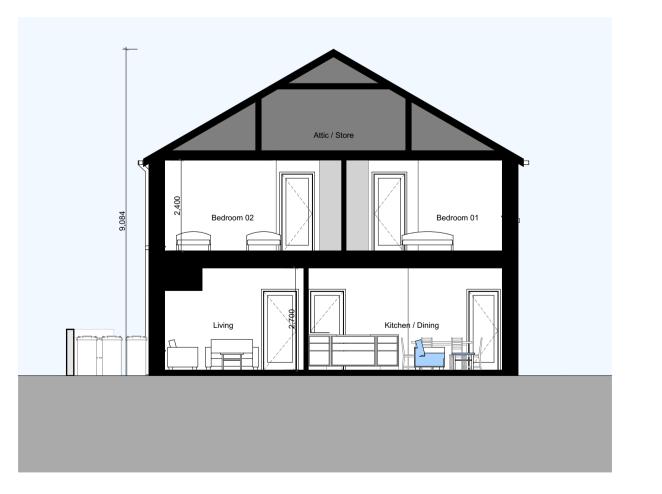

## **ORIENTATION**

REFER TO ARCHITECT'S SITE LAYOUT PLAN 3004 FOR FINISHED FLOOR LEVELS & NORTH ORIENTATIONS.

THIS DRAWING TO BE READ IN CONJUNCTION WITH ARCHITECT'S DRAWINGS, CONSULTANT ENGINEER'S DRAWINGS AND SPECIFICATIONS.