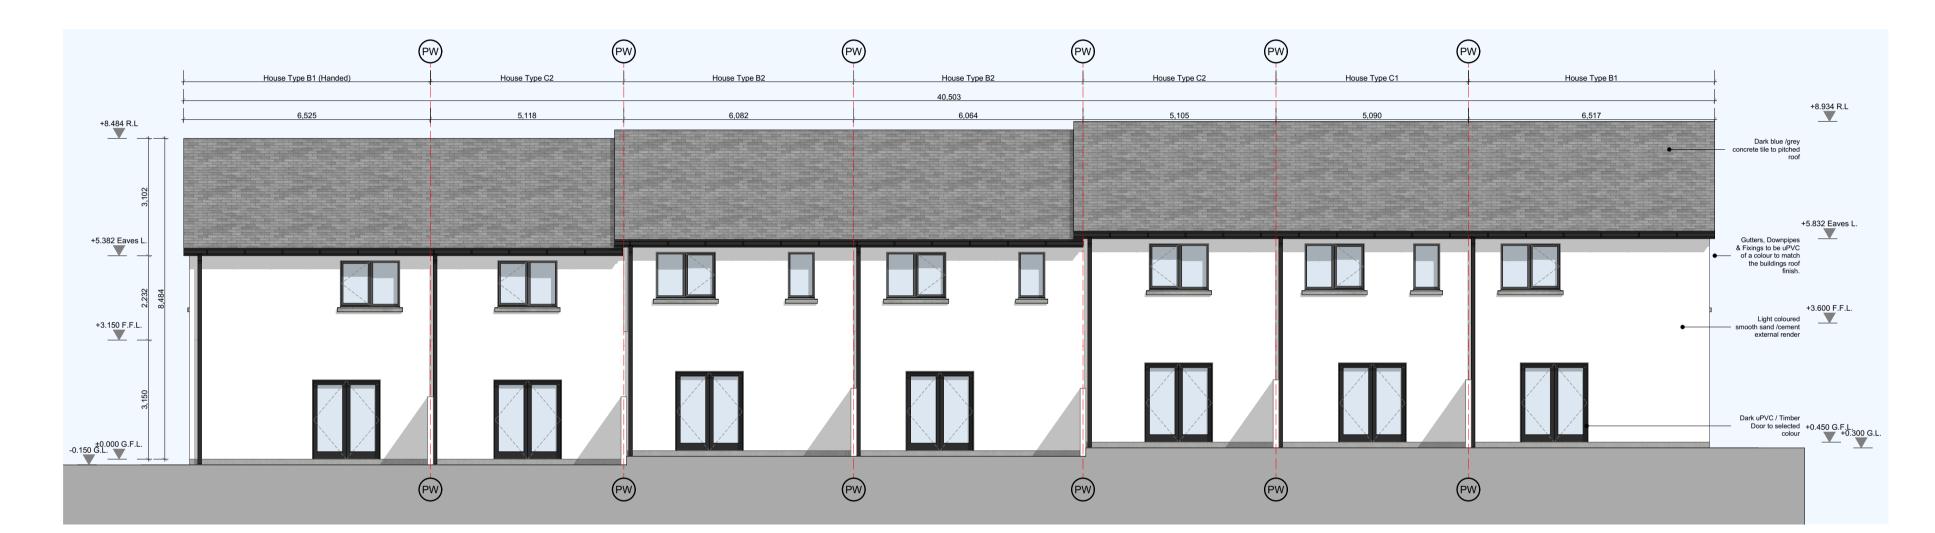

E-02 Elevation 1:100

E-04 Elevation 1:100

Drawing Purpose: Scale: 1:100 SHD Application Project: Residential Development at Bothar an Choiste, Galway Client: Lockhouse Developments LTD

O'Neill | O'Malley Ltd. Architecture + Project Management

- Dark coloured uPVC/ powdercoated metal rainwater goods
  Dark coloured uPVC/ timber frame/ Aluclad window frames
- 4. Dark Blue/ grey flat concrete tile / Slate5. Light coloured external nap render
  - MATERIAL PALETTE