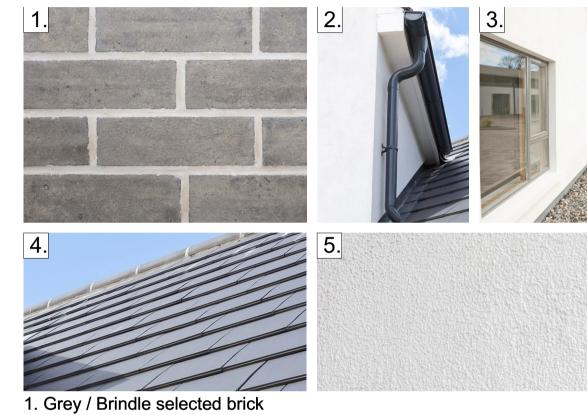

- Dark coloured uPVC/ powdercoated metal rainwater goods
  Dark coloured uPVC/ timber frame/ Aluclad window frames
- 4. Dark Blue/ grey flat concrete tile / Slate5. Light coloured external nap render
  - MATERIAL PALETTE