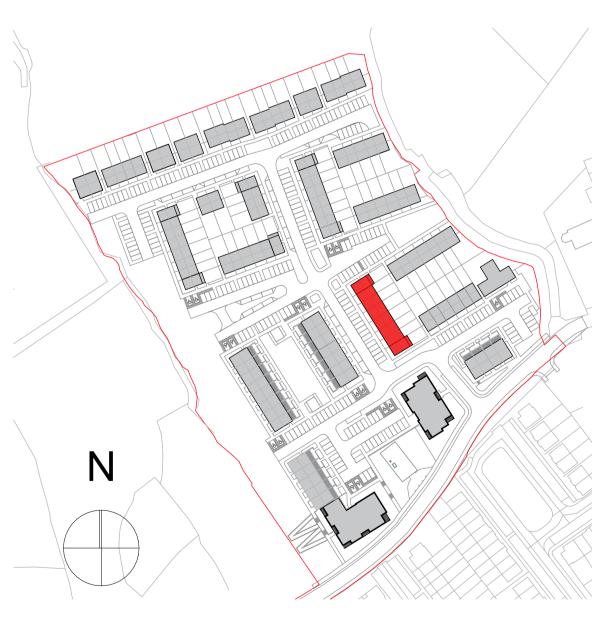

## <u>ORIENTATION</u>

REFER TO ARCHITECT'S SITE LAYOUT PLAN 3004 FOR FINISHED FLOOR LEVELS & NORTH ORIENTATIONS.

THIS DRAWING TO BE READ IN CONJUNCTION WITH ARCHITECT'S DRAWINGS, CONSULTANT ENGINEER'S DRAWINGS AND SPECIFICATIONS.