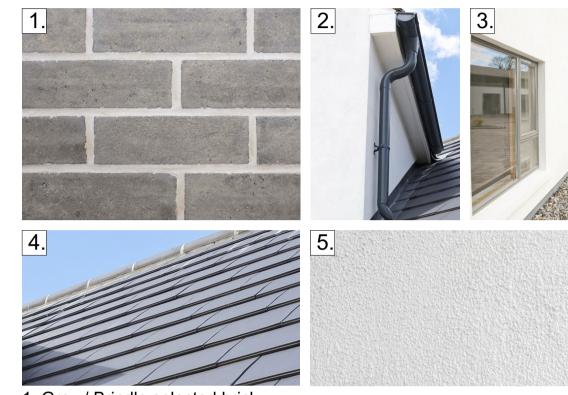

- 1. Grey / Brindle selected brick
- 2. Dark coloured uPVC/ powdercoated metal rainwater goods
- 3. Dark coloured uPVC/ timber frame/ Aluclad window frames
- 4. Dark Blue/ grey flat concrete tile / Slate
- 5. Light coloured external nap render

MATERIAL PALETTE

**KEY PLAN** 