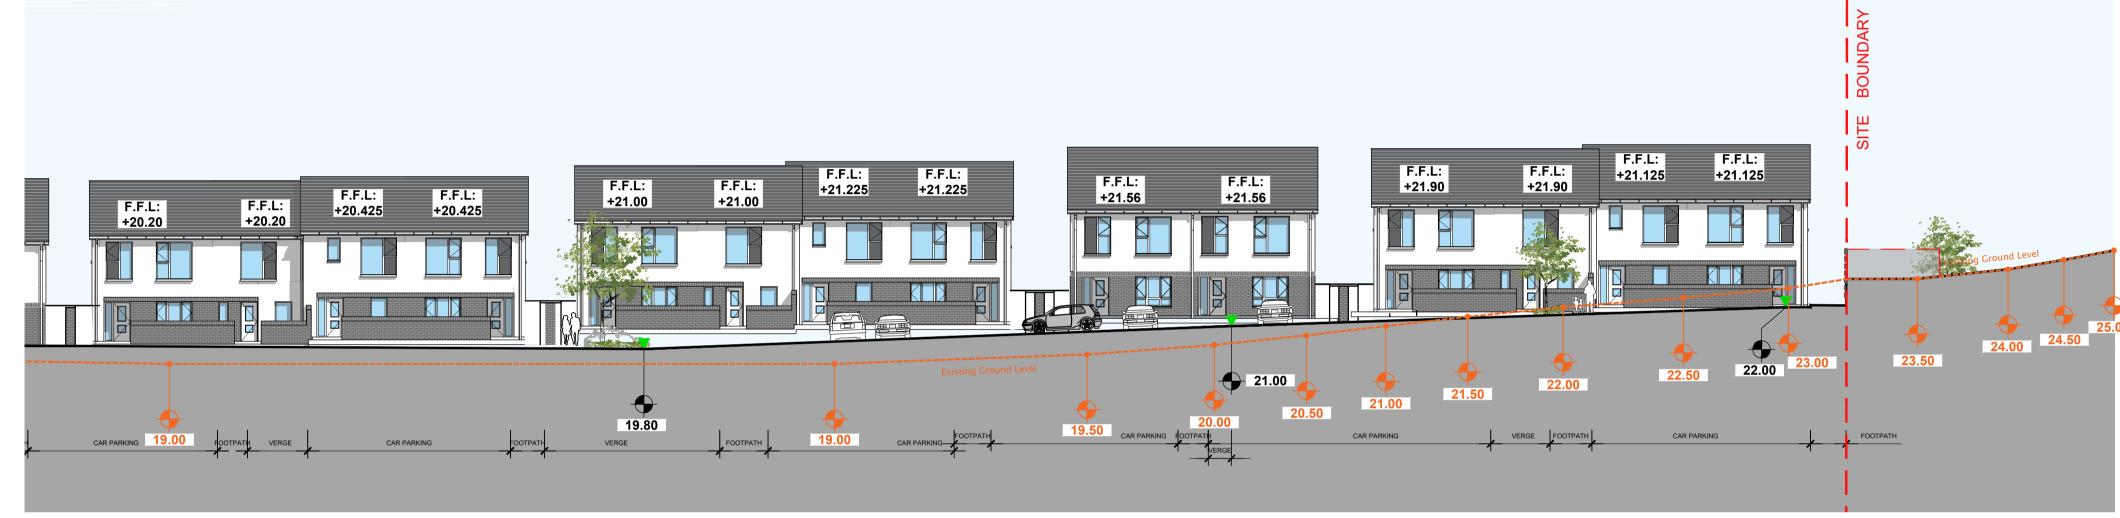

Site Section 3-3 Part 01 Scale 1:200

Site Section 3-3 Part 02 Scale 1:200

Site Section 3-3 Scale 1:500

## REFER TO ARCHITECT'S MASTER SITE LAYOUT PLAN 3004 FOR NORTH ORIENTATIONS.

THIS DRAWING TO BE READ IN CONJUNCTION WITH ARCHITECT'S DRAWINGS, CONSULTANT ENGINEER'S DRAWINGS & SPECIFICATIONS.

LEVELS GIVEN ON HOUSE TYPE DRAWINGS ARE GIVEN TO A LOCAL ABSOLUTE ZERO LEVEL. FOR SPECIFIC LEVELS DEPENDING ON INDIVIDUAL UNIT LOCATION, REFER TO ARCHITECT'S SITE LAYOUT PLAN (3003, CONTEXT SECTIONS AND ENGINEER'S DRAWINGS WHERE LEVELS ARE ARE ALL GIVEN IN RELATION TO LAND SURVEYOR'S BENCHMARK BASED ON MALIN HEAD DATUM LEVEL.