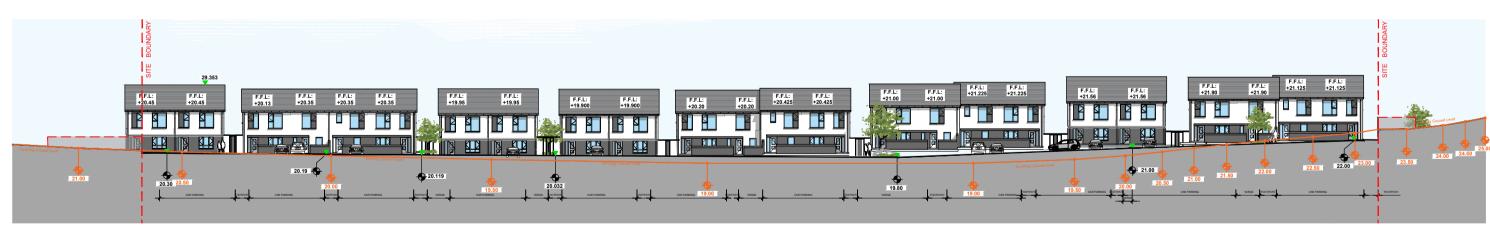

Site Section 3-3 Part 01 Scale 1:200

Site Section 3-3 Part 02 Scale 1:200

Site Section 3-3 Scale 1:500

## REFER TO ARCHITECT'S MASTER SITE LAYOUT PLAN 3004 FOR NORTH ORIENTATIONS.

THIS DRAWING TO BE READ IN CONJUNCTION WITH ARCHITECT'S DRAWINGS, CONSULTANT ENGINEER'S DRAWINGS & SPECIFICATIONS.

LEVELS GIVEN ON HOUSE TYPE DRAWINGS ARE GIVEN TO A LOCAL ABSOLUTE ZERO LEVEL. FOR SPECIFIC LEVELS DEPENDING ON INDIVIDUAL UNIT LOCATION, REFER TO ARCHITECT'S SITE LAYOUT PLAN (3003, CONTEXT SECTIONS AND ENGINEER'S DRAWINGS WHERE LEVELS ARE ARE ALL GIVEN IN RELATION TO LAND SURVEYOR'S BENCHMARK BASED ON MALIN HEAD DATUM LEVEL.