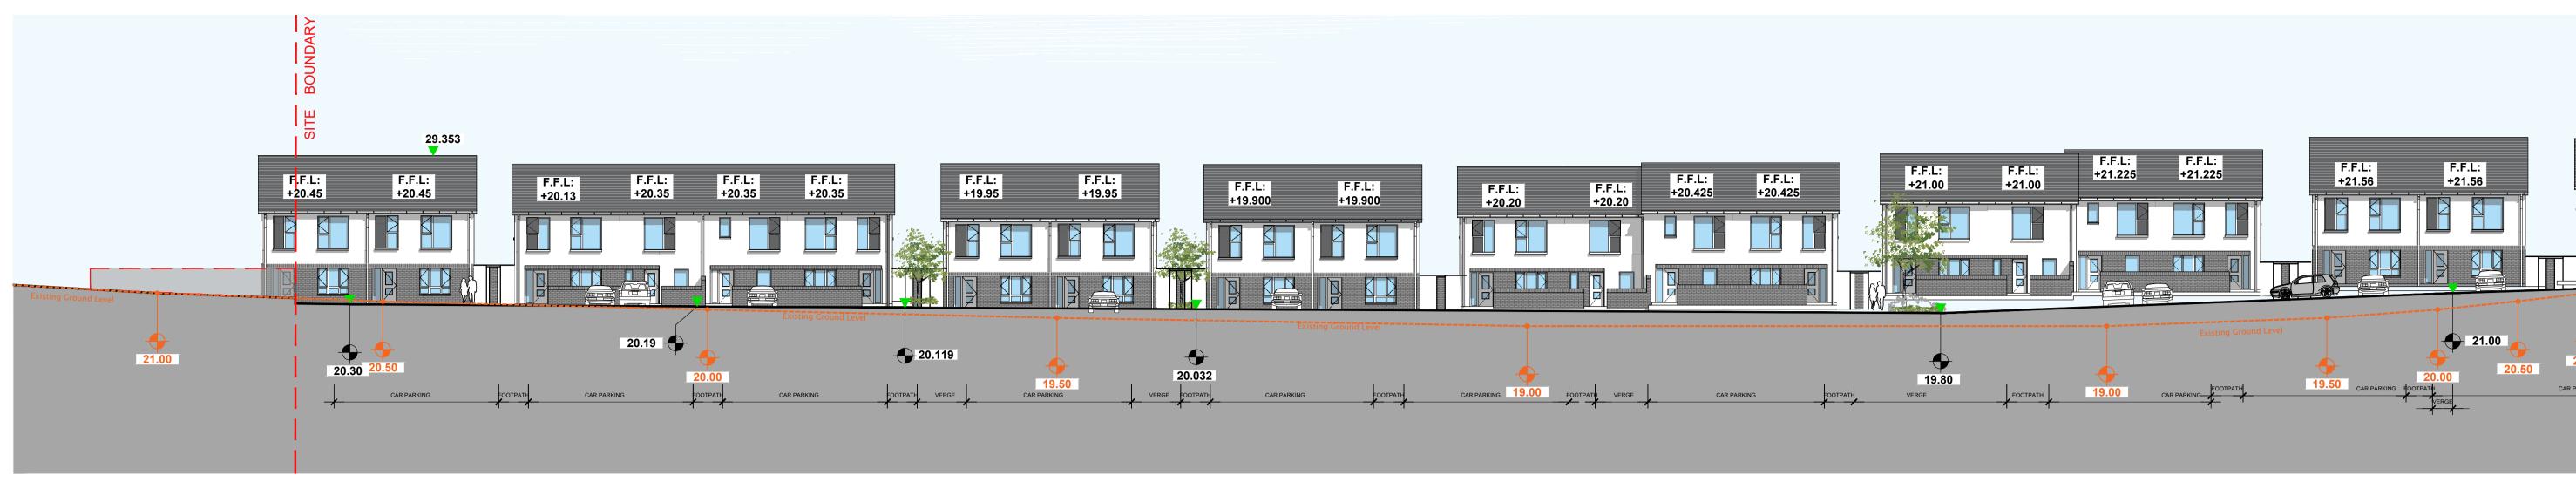

Site Section 3-3 Part 01 Scale 1:200

Site Section 3-3 Part 02 Scale 1:200

Site Section 3-3 Scale 1:500

## REFER TO ARCHITECT'S MASTER SITE LAYOUT PLAN 3004 FOR NORTH ORIENTATIONS.

THIS DRAWING TO BE READ IN CONJUNCTION WITH ARCHITECT'S DRAWINGS, CONSULTANT ENGINEER'S DRAWINGS & SPECIFICATIONS.

LEVELS GIVEN ON HOUSE TYPE DRAWINGS ARE GIVEN TO A LOCAL ABSOLUTE ZERO LEVEL. FOR SPECIFIC LEVELS DEPENDING ON INDIVIDUAL UNIT LOCATION, REFER TO ARCHITECT'S SITE LAYOUT PLAN (3003, CONTEXT SECTIONS AND ENGINEER'S DRAWINGS WHERE LEVELS ARE ARE ALL GIVEN IN RELATION TO LAND SURVEYOR'S BENCHMARK BASED ON MALIN HEAD DATUM LEVEL.