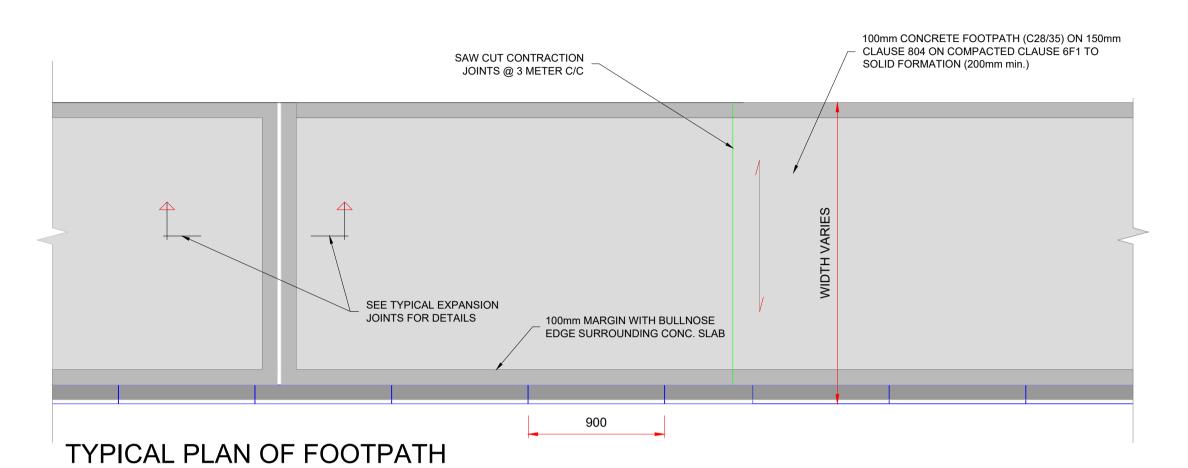

SCALE 1:50

SURFACING INTERFACE DETAIL, EXISTING / PROPOSED ASPHALT SCALE 1:20

TYPICAL FOOTPATH EXPANSION JOINT

- MIN. @ 24m CTRS

SCALE 1:25

TYPICAL FOOTPATH COUNSTRUCTION

CONSTRUCTION JOINT - MIN. 3m CTRS

SCALE 1:25