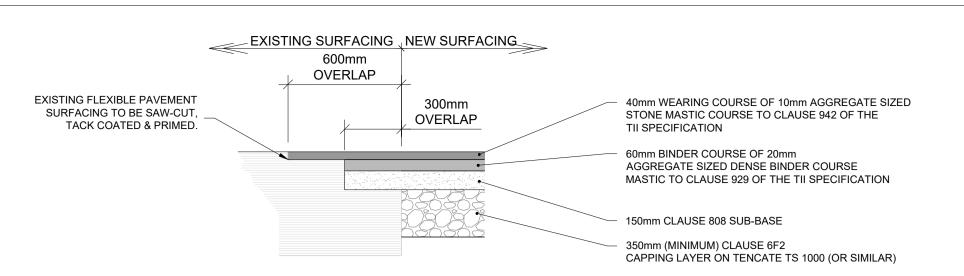

SCALE 1:50

SURFACING INTERFACE DETAIL, EXISTING / PROPOSED ASPHALT SCALE 1:20

TYPICAL FOOTPATH EXPANSION JOINT

- MIN. @ 24m CTRS

SCALE 1:25

TYPICAL FOOTPATH COUNSTRUCTION

CONSTRUCTION JOINT - MIN. 3m CTRS

SCALE 1:25