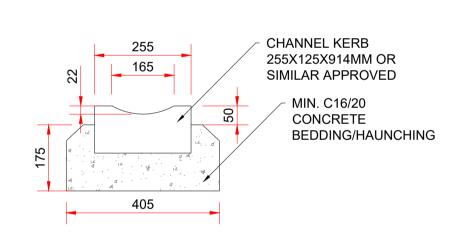

WHERE COVER IS LESS

THAN 1:100 FALL ENCASED

CONCRETE SURROUND TO

SADDLE CONNECTION OF

GULLY SPUR LINE INTO

MAIN STORMWATER LINE

TYPICAL DRAINAGE CHANNEL KERB DETAILS
SCALE 1:10

TYPICAL DROPPED KERB GEOMETRY