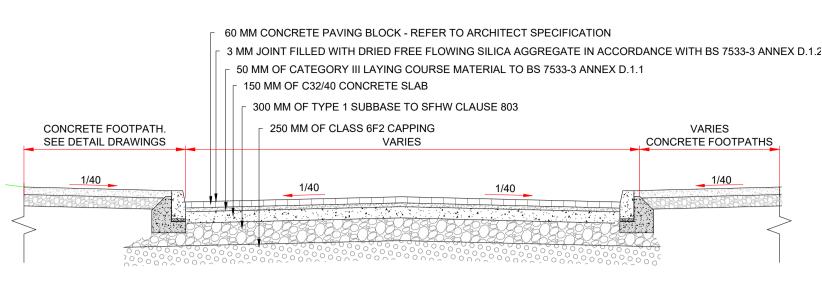

CONCRETE KERB
900mmx150mmx50mm
FLAT TOP

25N CONCRETE HAUNCING AROUND
KERBS EDGING
MIN.175mm CLAUSE 808 SUB-BASE
EXISTING SUBSOIL

TYPICAL MACADAM FOOTPATH
SCALE 1:25

TYPICAL CONCRETE FOOTPATH
SCALE 1:25

COMBINED RAMP AND PEDESTRIAN CROSSING