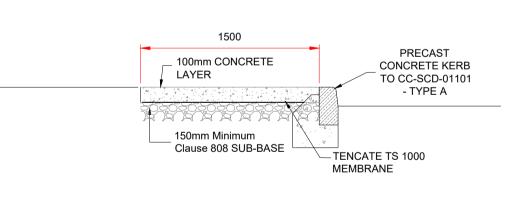

CONCRETE KERB
900mmx150mmx50mm
FLAT TOP

25N CONCRETE HAUNCING AROUND
KERBS EDGING
MIN.175mm CLAUSE 808 SUB-BASE
EXISTING SUBSOIL

TYPICAL MACADAM FOOTPATH
SCALE 1:25

TYPICAL CONCRETE FOOTPATH
SCALE 1:25

COMBINED RAMP AND PEDESTRIAN CROSSING