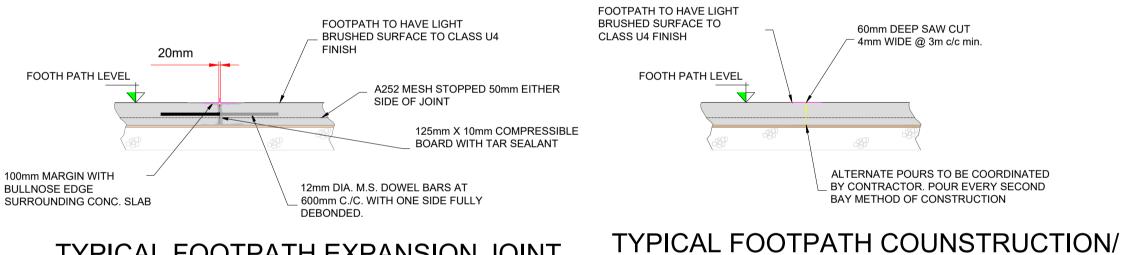

SCALE 1:50

SURFACING INTERFACE DETAIL, EXISTING / PROPOSED ASPHALT SCALE 1:20

TYPICAL FOOTPATH EXPANSION JOINT

- MIN. @ 24m CTRS

SCALE 1:25

TYPICAL FOOTPATH COUNSTRUCTION

CONSTRUCTION JOINT - MIN. 3m CTRS

SCALE 1:25