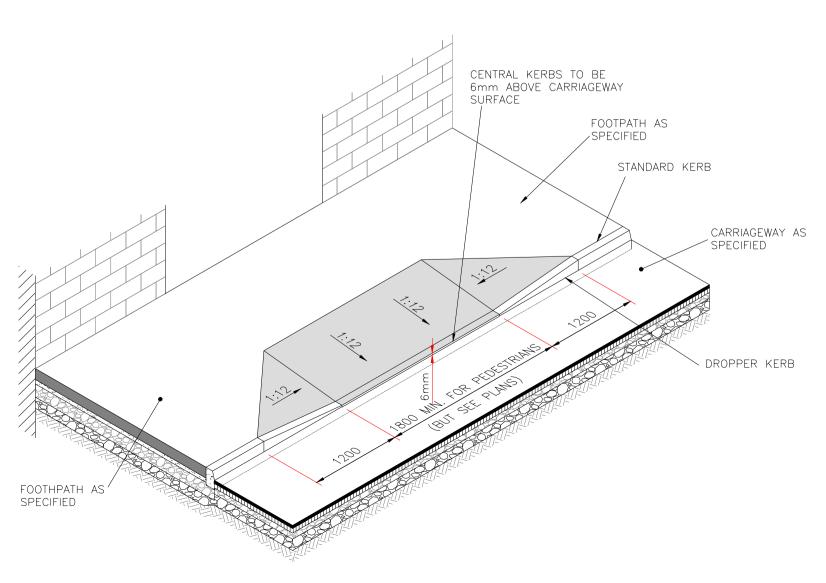

WHERE COVER IS LESS

THAN 1:100 FALL ENCASED

CONCRETE SURROUND TO

SADDLE CONNECTION OF

GULLY SPUR LINE INTO

MAIN STORMWATER LINE

TYPICAL DRAINAGE CHANNEL KERB DETAILS
SCALE 1:10

TYPICAL DROPPED KERB GEOMETRY