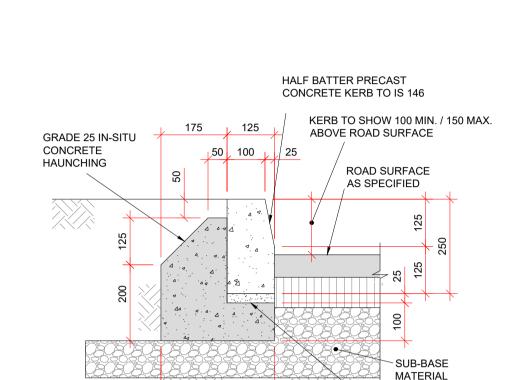

TYPICAL 'SHARED SURFACE' ROAD CROSS SECTION SCALE 1:50

1:3 CEMENT/SAND

MORTAR BED

**SCALE 1:25** 

TYPICAL KERB DETAIL
SCALE 1:10

FINISH AS SPECIFIED

150Ø PIPE AT NOT LESS

IN 150 MIN. CONCRETE