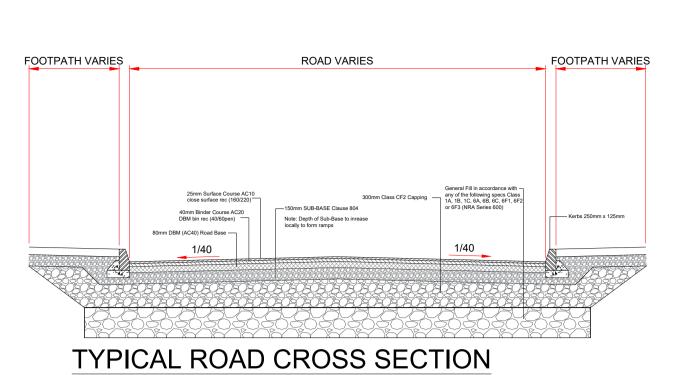

TYPICAL 'SHARED SURFACE' ROAD CROSS SECTION SCALE 1:50

1:3 CEMENT/SAND

MORTAR BED

**SCALE 1:25** 

TYPICAL KERB DETAIL
SCALE 1:10

FINISH AS SPECIFIED

150Ø PIPE AT NOT LESS

IN 150 MIN. CONCRETE

CONCRETE KERB
900mmx150mmx50mm
FLAT TOP

25N CONCRETE HAUNCING AROUND
KERBS EDGING
MIN.175mm CLAUSE 808 SUB-BASE
EXISTING SUBSOIL

TYPICAL MACADAM FOOTPATH
SCALE 1:25

TYPICAL CONCRETE FOOTPATH
SCALE 1:25

COMBINED RAMP AND PEDESTRIAN CROSSING