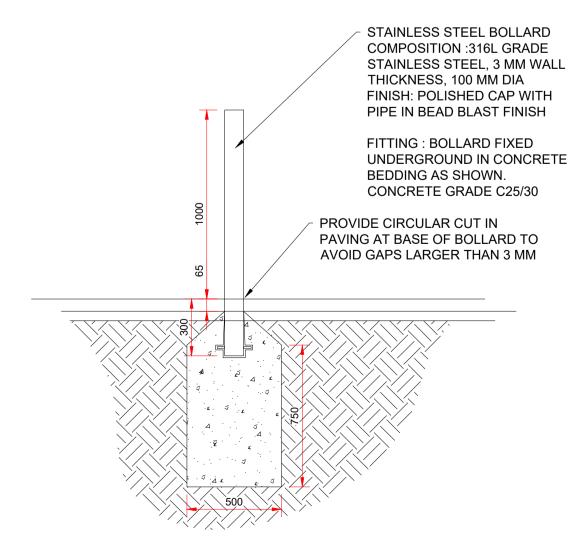

S TO BE CHECKED BY THE

TRAFFIC SIGNS MANUAL

750

RAMPS AHEAD

RAMP AHEAD SIGNAGE

TYPICAL ROAD SIGNS

STOP SIGN RUS DISABLED PERSONS

SIGN F204

MANUAL ADDITIONAL

NFORMATION SIGN

- CONTRACTOR ON SITE.

  3. ENGINEER/EMPLOYERS REPRESENTATIVE, AS APPROPRIATE, TO BE INFORMED BY THE CONTRACTOR OF ANY DISCREPANCIES BEFORE ANY
- WORK COMMENCES.

  4. THE CONTRACTOR SHALL UNDERTAKE A
  THOROUGH CHECK FOR THE ACTUAL LOCATION OF
  ALL SERVICES/UTILITIES, ABOVE AND BELOW
- ALL SERVICES/UTILITIES, ABOVE AND BELOW
  GROUND, BEFORE ANY WORK COMMENCES.

  5. ALL LEVELS SHOWN RELATE TO ORDNANCE SURVEY

DATUM AT MALIN HEAD.

P01 07.07.2022 Issued For Planning PMcC BH

Rev Date Description By Chkd.



Strategic Housing Development at Bothair Na Choiste Castlegar, Galway.

Typical Site Works Details





SCALE 1:25

BOLLARD FOUNDATION DETAIL

Scale 1:20