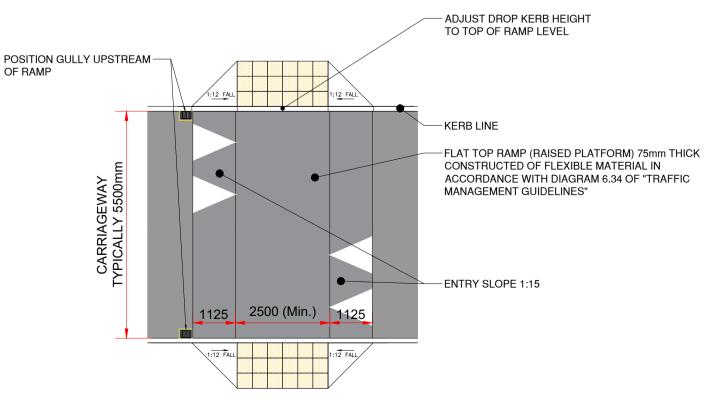

WHERE COVER IS LESS

THAN 1:100 FALL ENCASED

CONCRETE SURROUND TO

SADDLE CONNECTION OF

GULLY SPUR LINE INTO

MAIN STORMWATER LINE

TYPICAL DRAINAGE CHANNEL KERB DETAILS
SCALE 1:10

TYPICAL DROPPED KERB GEOMETRY