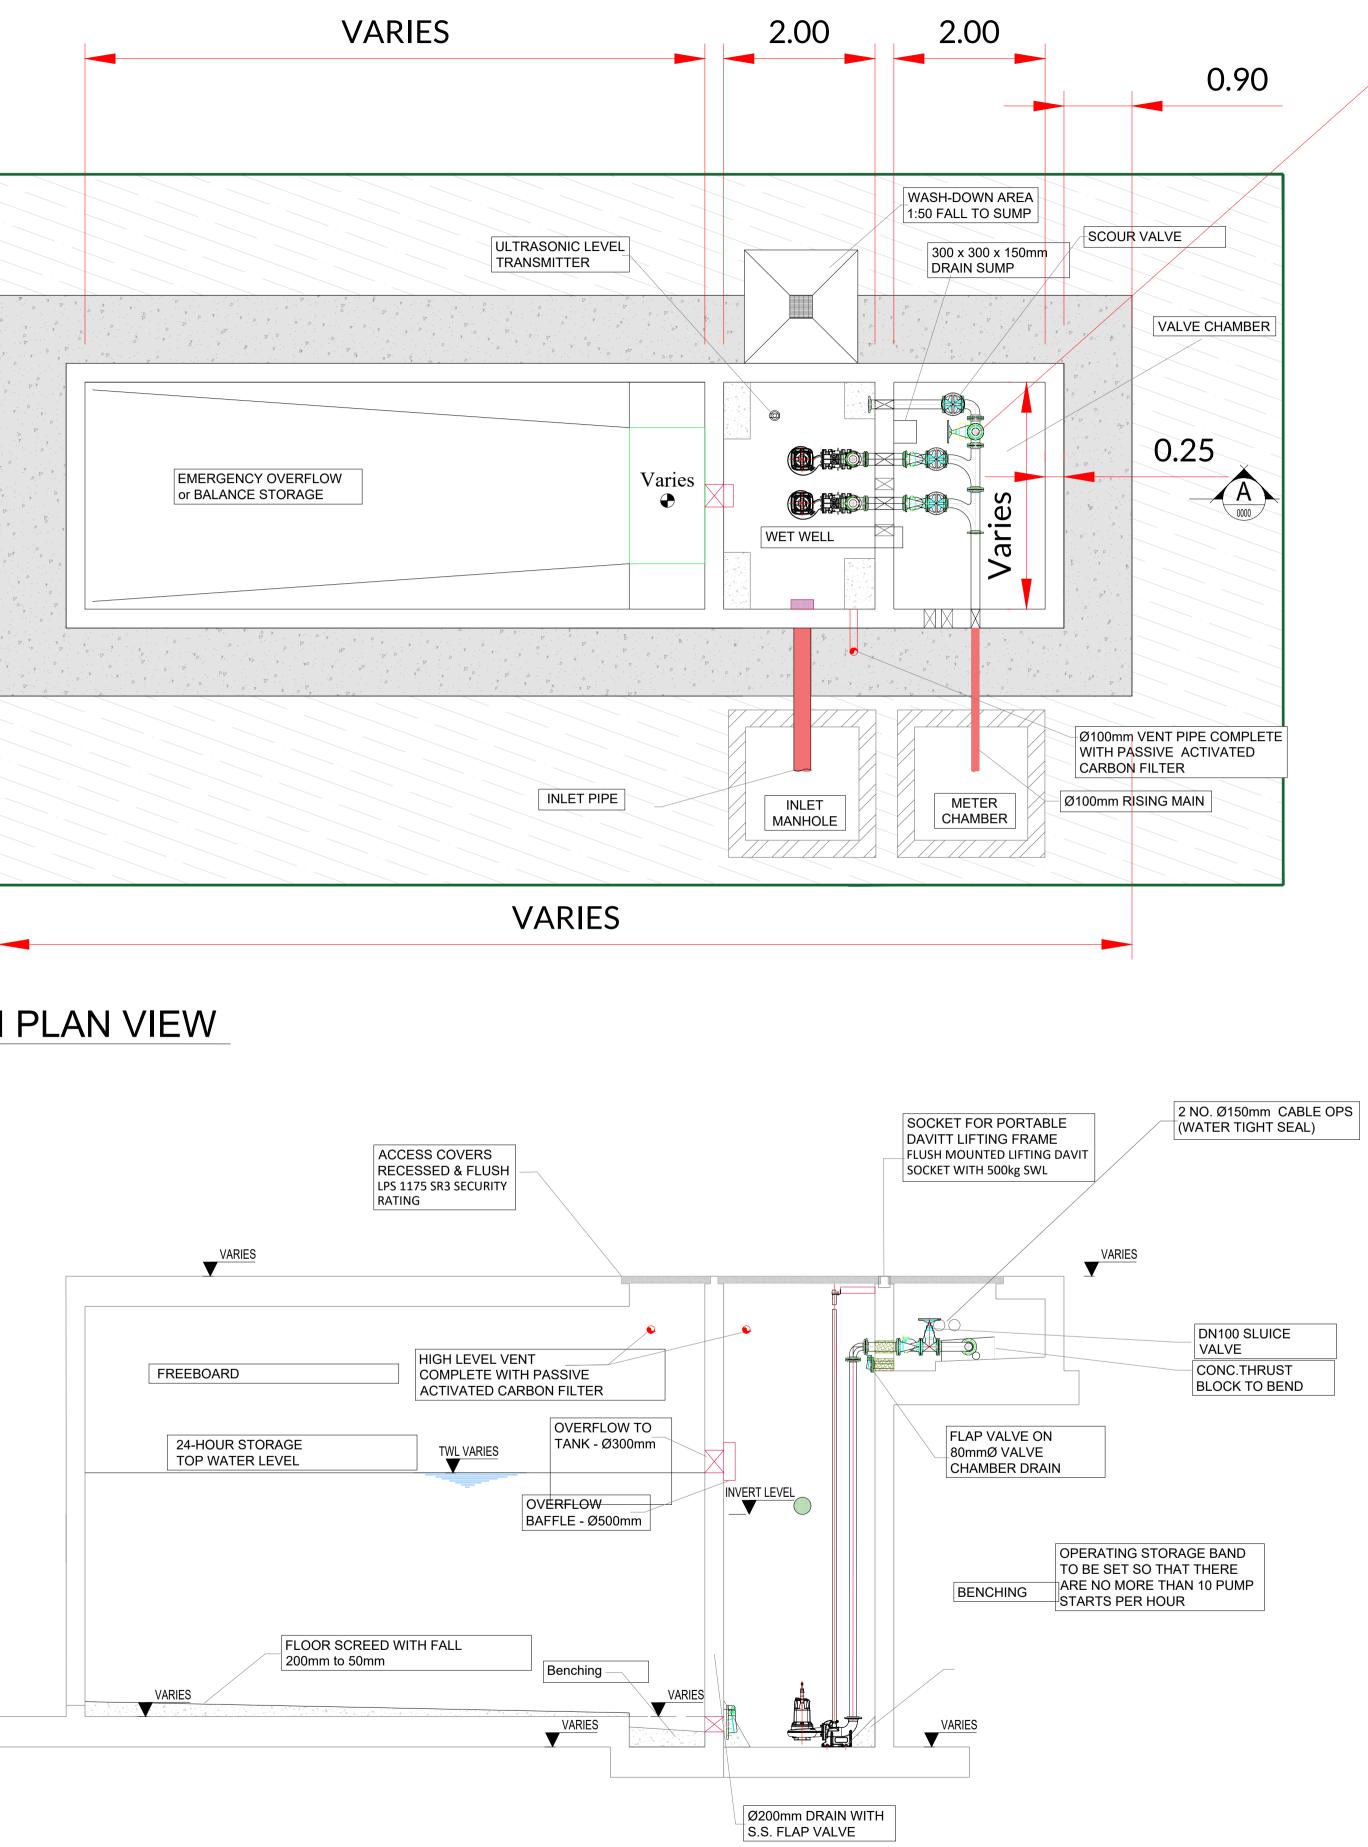

**CROSS SECTION 'A' with Mechanical Details** 

| BAUER CONNECTION<br>WITH GATE VALVE |
|-------------------------------------|