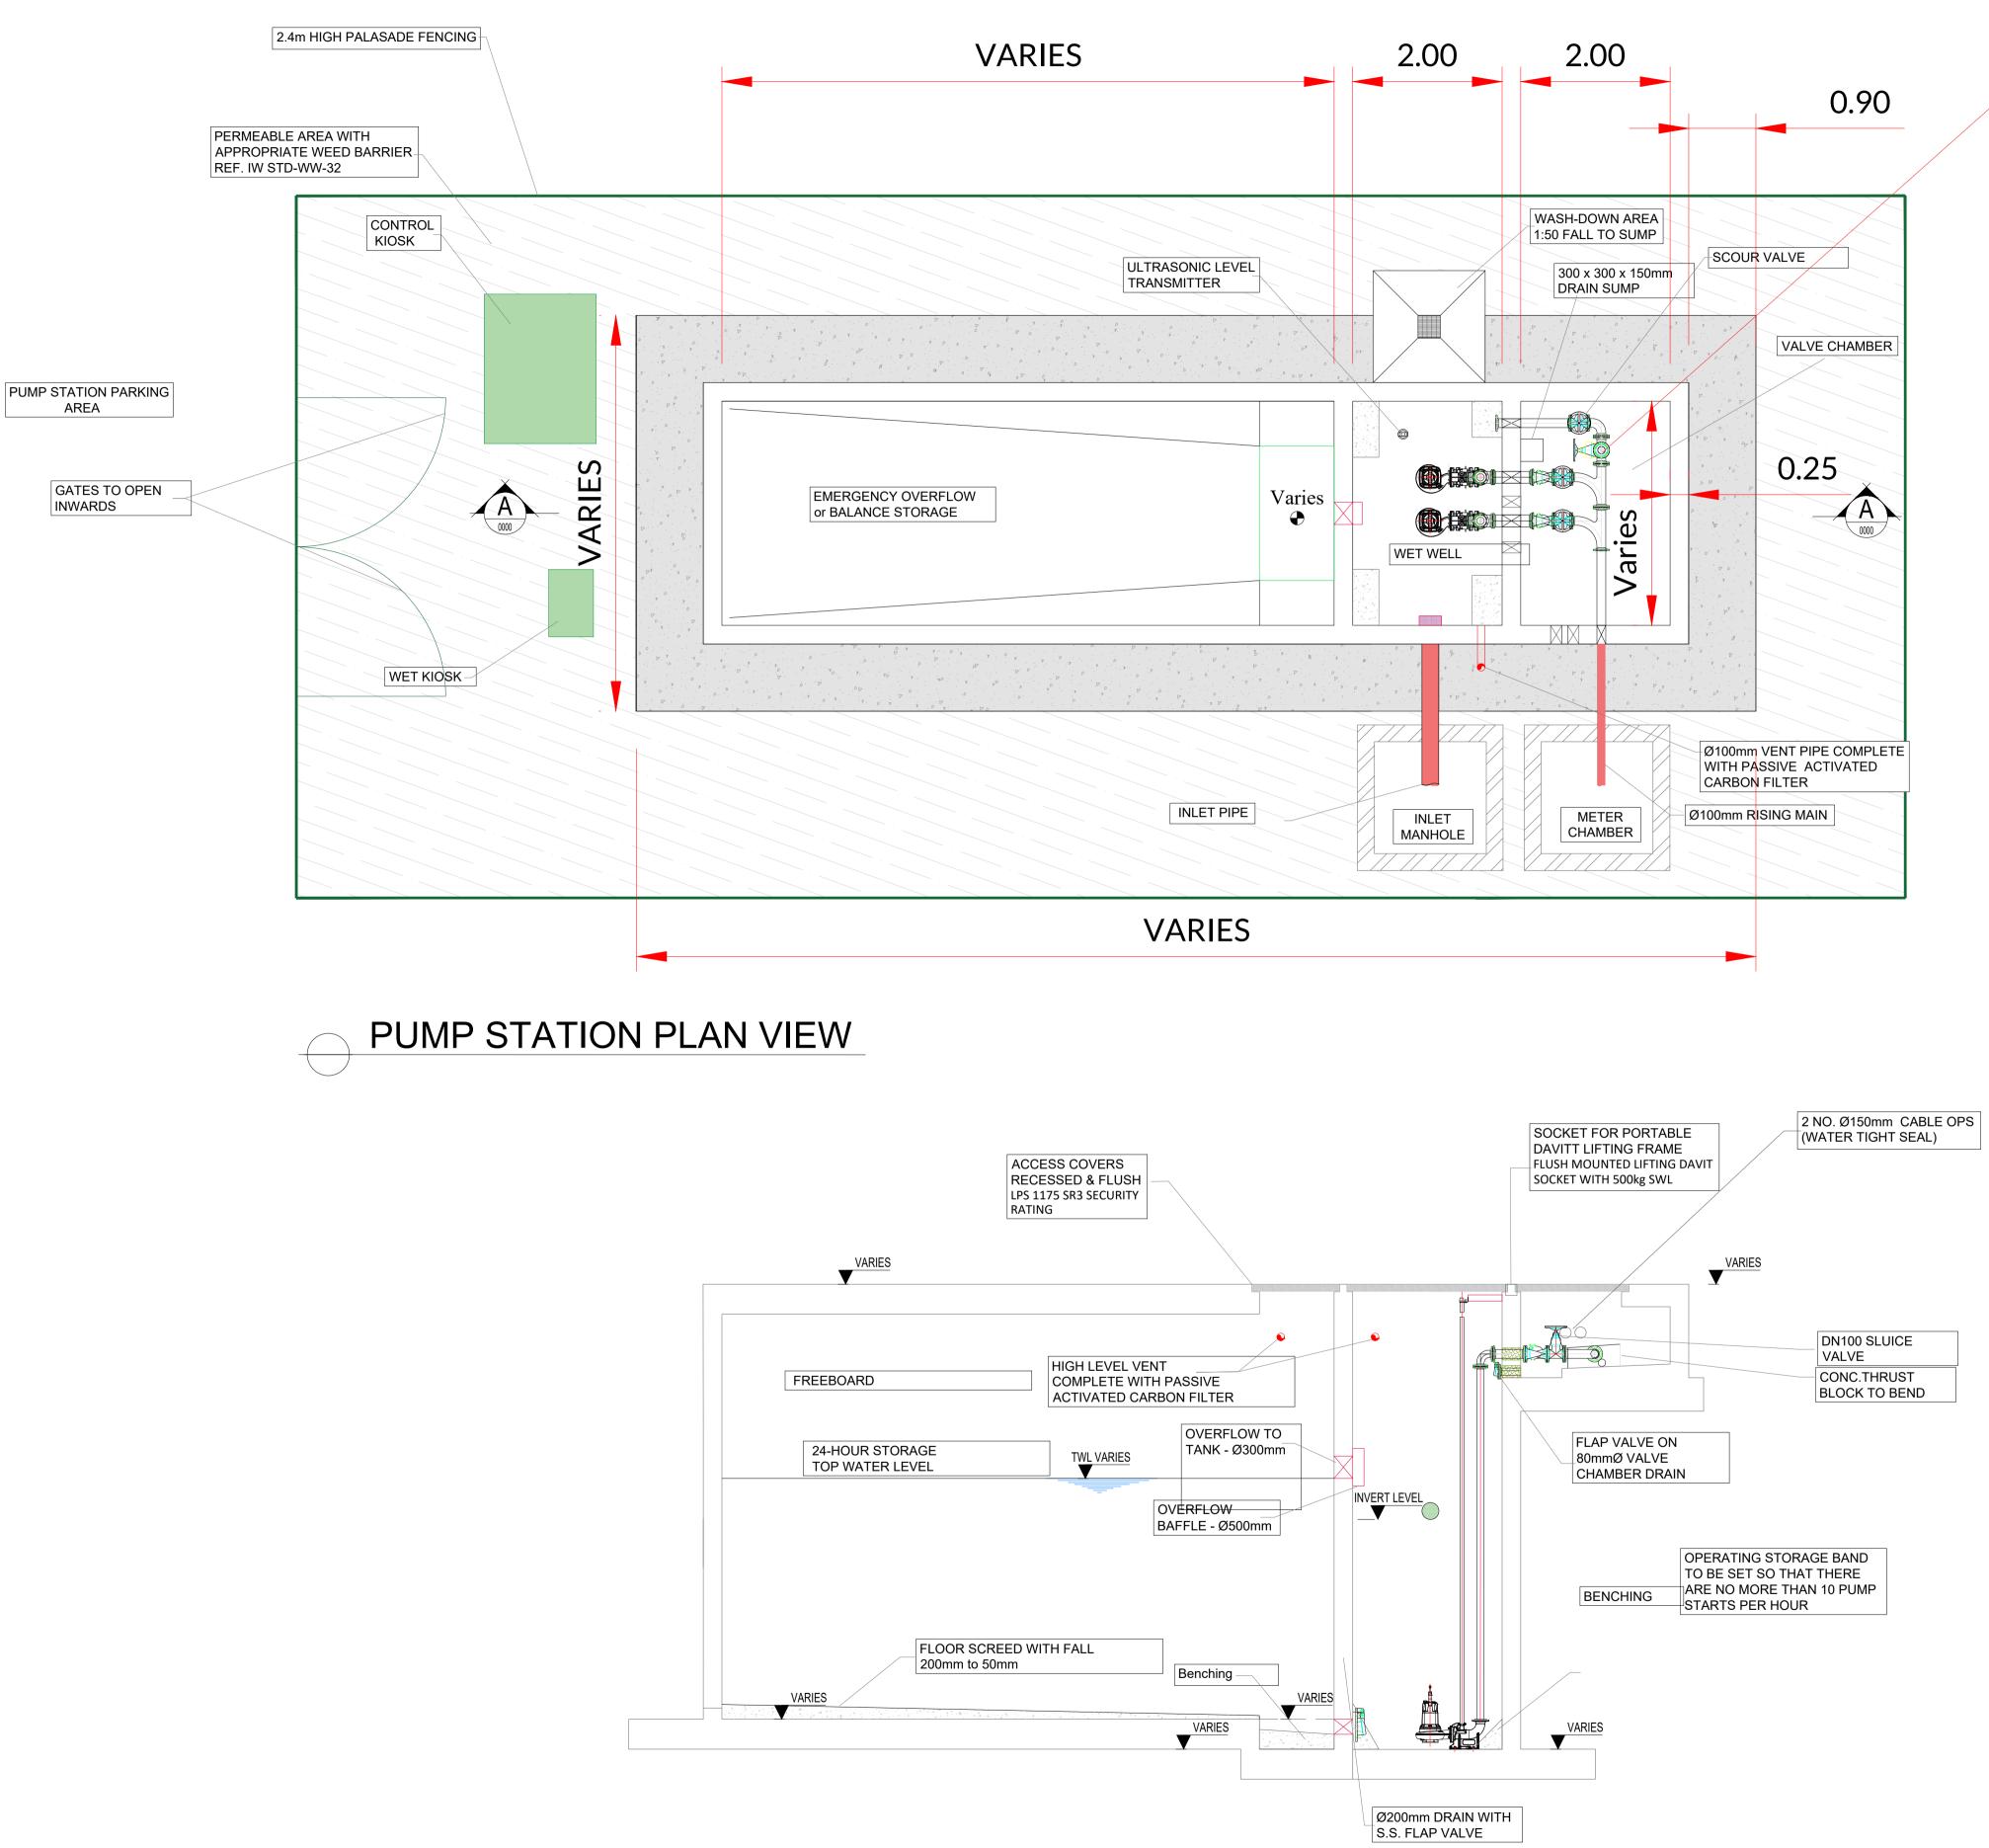

**CROSS SECTION 'A' with Mechanical Details** 

| BAUER CONNECTION<br>WITH GATE VALVE |
|-------------------------------------|